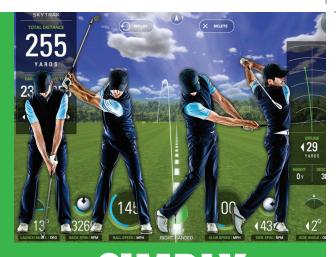

### **SWING ANALYTICS**

Swing analytics such as launch angle swing speed, ball speed and spin are important when fine tuning golf equipment. Our launch monitors can be used for all your equipment fine tuning requirements. We work with several local club fitters for all your custom club needs.