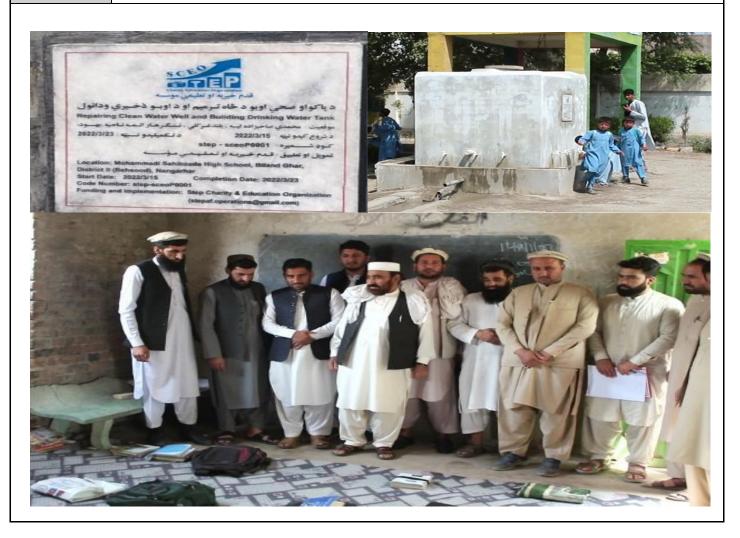

| Project<br>Code | Project Name                                                                                                                                                                                                                                                                                                                         | Donor                | Start Date             | End Date     |  |
|-----------------|--------------------------------------------------------------------------------------------------------------------------------------------------------------------------------------------------------------------------------------------------------------------------------------------------------------------------------------|----------------------|------------------------|--------------|--|
| ESP-003         | Renovation of Mohammad<br>Sahibzada High School                                                                                                                                                                                                                                                                                      | STEP                 | Mar 15, 2022           | Mar 23, 2022 |  |
| Budget          | Actual                                                                                                                                                                                                                                                                                                                               | Direct Beneficiaries | Indirect Beneficiaries | Duration     |  |
| \$2,500         | \$2,500                                                                                                                                                                                                                                                                                                                              | 6,500 students       | N/A                    | 9 Days       |  |
| Aid Provided    | <ul> <li>Water System Renovation: Repair the water well, tank, and pipe system.</li> <li>Classroom Improvement: Carpets for 19 classroom floors.</li> <li>Cooling Support: Ceiling fans for administration offices.</li> </ul>                                                                                                       |                      |                        |              |  |
| Main Goal       | To improve the learning environment for students at <b>Mohammad Sahibzada High School</b> in Nangarhar by renovating key facilities and providing essential resources.                                                                                                                                                               |                      |                        |              |  |
| Summary         | Due to its poor condition, STEP responded to Mohammad Sahibzada High School's request for renovations. The <b>renovation</b> included repairing the water well, drinking water tank, and pipe system and providing carpets for 19 classrooms. The administration offices also installed ceiling fans to address extreme summer heat. |                      |                        |              |  |