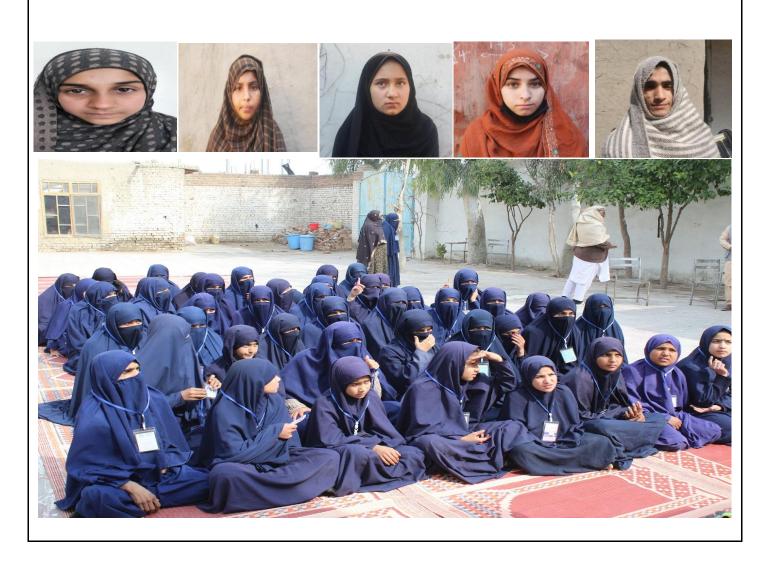

| Project<br>Code | Project Name                                                                                                                                                                                                                                                                                                                                                           | Donor                | Start Date             | End Date    |  |
|-----------------|------------------------------------------------------------------------------------------------------------------------------------------------------------------------------------------------------------------------------------------------------------------------------------------------------------------------------------------------------------------------|----------------------|------------------------|-------------|--|
| ESP-004         | Alfalah Girls High School<br>Sponsorship Project                                                                                                                                                                                                                                                                                                                       | STEP                 | Jan 01, 2023           | In-Progress |  |
| Budget          | Actual                                                                                                                                                                                                                                                                                                                                                                 | Direct Beneficiaries | Indirect Beneficiaries | Duration    |  |
| \$13,800        | \$17,595                                                                                                                                                                                                                                                                                                                                                               | 50 female students   | N/A                    | In-Progress |  |
| Aid Provided    | <ul> <li>Tuition Fees: Coverage of monthly school tuition fees.</li> <li>Transportation: Costs for commuting to and from school.</li> <li>School Uniforms and Supplies: Provision of uniforms, books, and stationery.</li> </ul>                                                                                                                                       |                      |                        |             |  |
| Main Goal       | To support <b>vulnerable and orphaned girls</b> in <b>Jalalabad</b> , Nangarhar, enabling them to attend <b>Alfalah High School</b> and pursue higher education and continued learning.                                                                                                                                                                                |                      |                        |             |  |
| Summary         | STEP initiated a sponsorship project to help high school-age girls attend <b>Alfalah Girls High School</b> in <b>Jalalabad</b> , which is managed entirely by women. This initiative became especially important due to the temporary ban on girls in grades 7-12. The goal is to provide these girls with access to education and empower them for a brighter future. |                      |                        |             |  |