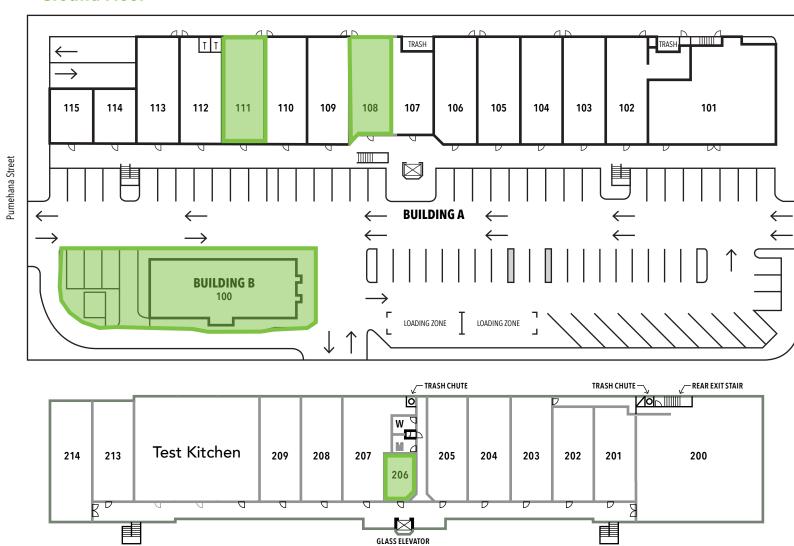

### **PROPERTY SNAPSHOT**

Location: McCully - Moiliili

Land Area: Approx. 64,000 SF

Parking: 132 Spaces

| Space Availa<br>Suite 100 | <u>Size:</u> 5,827 SF | <u>Rent:</u><br>Negotiable | <b>CAM:</b> \$2.15 |
|---------------------------|-----------------------|----------------------------|--------------------|
| Suite 108                 | 932 - 2,000 SF        | \$5.00 / SF / MO           | \$2.63             |
| Suite 111                 | 984 SF                | \$5.00 / SF / MO           | \$2.63             |
| Suite 206                 | 322 SF                | \$2.50 / SF / MO           | \$2.63             |

### **Ground Floor**

Site Plans are for marketing purposes only and may not accurately reflect the property.

Senior Vice President RS-65997 (808) 522-5967 nbland@sofosrealty.com