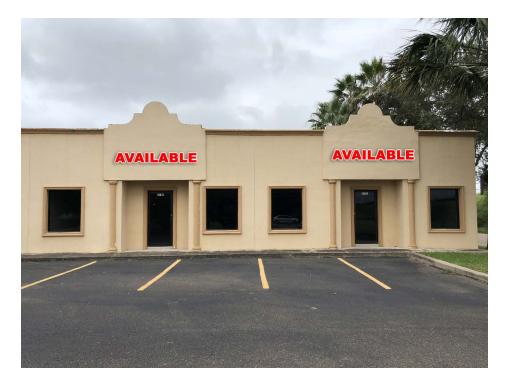

## **PROPERTY HIGHLIGHTS**

- · Main Boulevard
- High Density Traffic
- Minutes away from McAllen/ Hidalgo International Bridge
- Possible Retail, Office use or storage
- · Easy access to major highway.

## **TRAFFIC COUNTS**

International Blvd: 16,407 VPD (TXDOT 2017) E. Coma Ave: 5,174 VPD (TXDOT 2017) FOR SALE

**\$450,000**BUILDING SF

4,026 SF

LAND SF

16,612 SF

FOR LEASE \$850 Per Suite

AVAILABLE SPACE
704 SF - 4,600 SF

Sergio Adame, CCIM sergio@apire.us 956.412.1412

Sergio Adame, CCIM sergio@apire.us 956.412.1412

Suite A: AVAILABLE 2,617 SF

Suite B: AVAILABLE 704 SF

Suite C: AVAILABLE 705 SF

Sergio Adame, CCIM sergio@apire.us 956.412.1412