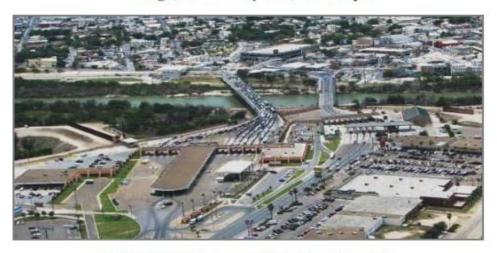

### McAllen-Hidalgo International Bridge Hidalgo, Texas - Reynosa, Tamaulipas

The United States is shown at the bottom of the photo. (Photo Courtesy of the City of McAllen, 2011)

LOCAL NAMES: Hidalgo Bridge, Puente Reynosa and Puente Reynosa-McAllen I