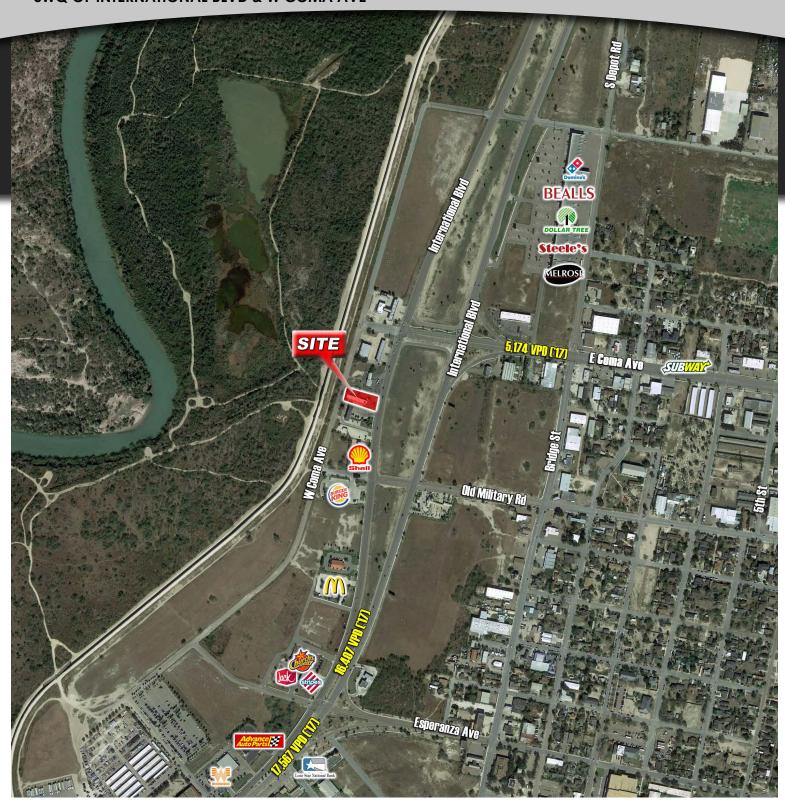

## **TRAFFIC COUNTS**

International Blvd: 16,407 VPD (TXDOT 2017) E. Coma Ave: 5,174 VPD (TXDOT 2017) FOR SALE

**\$450,000**BUILDING SF

4,026 SF

LAND SF

16,612 SF

FOR LEASE \$850 Per Suite

AVAILABLE SPACE
704 SF - 4,600 SF