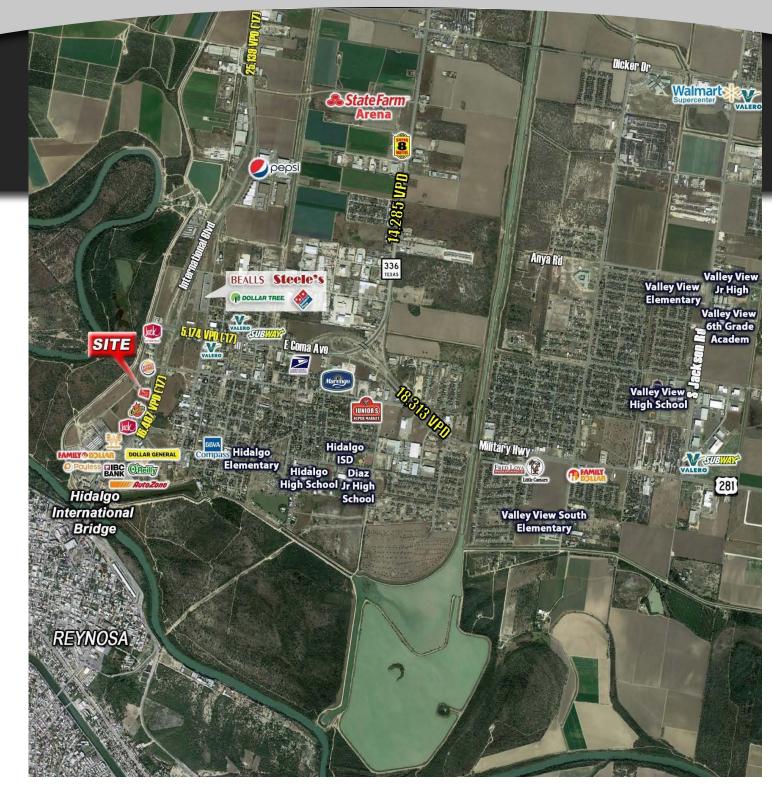

## **TRAFFIC COUNTS**

International Blvd: 16,407 VPD (TXDOT 2017) E. Coma Ave: 5,174 VPD (TXDOT 2017) FOR SALE

**\$450,000**BUILDING SF

4,026 SF

LAND SF

16,612 SF

FOR LEASE \$850 Per Suite

AVAILABLE SPACE
704 SF - 4,600 SF