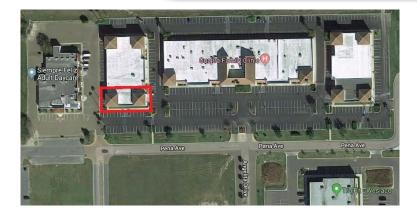

## Weslaco RGV Professional Center

W I-2/ Expressway 83 & Angelita Dr.

600 Angelita Drive Weslaco, TX 78596

Professional Offices located immediately North of Interstate 2 in WESLACO. Centrally located, this 3060 SF Shell is a great option for investment or for any professional type of business. Neighboring tenants are UT Health, IDEA- U, and several family Doctors along with Lone Star National Bank. Various restaurants and hospitals around the area.