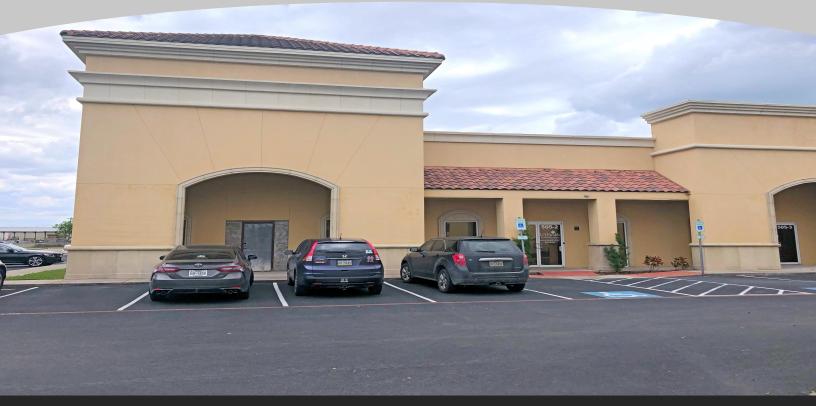

## Weslaco RGV Professional Center

W I-2/ Expressway 83 & Angelita Dr.

600 Angelita Drive Weslaco, TX 78596

Professional Offices located immediately North of Interstate 2 in WESLACO. Centrally located, this 3060 SF Shell is a great option for investment or for any professional type of business. Neighboring tenants are UT Health, IDEA- U, and several family Doctors along with Lone Star National Bank. Various restaurants and hospitals around the area.

## **PROPERTY HIGHLIGHTS**

- Great Visibility and Access from I-2Expressway 83
- Excellent Medical facilities
- Great Investment option
- Large Physician Complex
- Shell Space "As Is"
- Professional Business Offices