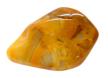

# FOSSILS

The Stone of Transformation and Evolution

### Connection to the Past- Grounding- Wisdom

Fossils can ease atrophied muscles, strengthen bones, and aid in disorders of the hands and feet. They bring harmony, dignity, and splendor, and awaken interest in mysteries while releasing mental obsessions. Fossilized shells, in particular, are believed to be symbols of yin and yang and reflect the dynamic of nature's creative force. They can balance energy fields, renew physical energy, and connect us to ancient wisdom when meditated with.