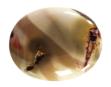

# FOSSILS

The Stone of Transformation and Evolution

### Connection to the Past- Grounding- Wisdom

Fossils can ease atrophied muscles, strengthen bones, and aid in disorders of the hands and feet. They bring harmony, dignity, and splendor, and awaken interest in mysteries while releasing mental obsessions. Fossilized shells, in particular, are believed to be symbols of yin and yang and reflect the dynamic of nature's creative force. They can balance energy fields, renew physical energy, and connect us to ancient wisdom when meditated with.