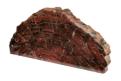

# **DINOSAUR BONE**

The Stone of Connection to Earth's History

### Strength- Perseverance- Connection to the Past

Dinosaur bone is believed to be effective in treating fractured bones, paralysis, and hearing issues. It has emotional healing properties that can calm anxiety and tension, tie a person to their past, and enhance memory and energy. Some dinosaur bones have the ability to heal easily, even from massive trauma that would be fatal to humans if not treated