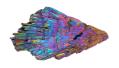

# **DINOSAUR BONE**

The Stone of Connection to Earth's History

### Strength- Perseverance- Connection to the Past

Dinosaur bone is believed to be effective in treating fractured bones, paralysis, and hearing issues. It has emotional healing properties that can calm anxiety and tension, tie a person to their past, and enhance memory and energy. Some dinosaur bones have the ability to heal easily, even from massive trauma that would be fatal to humans if not treated