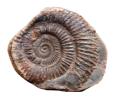

# FOSSILS

The Stone of Transformation and Evolution

### Connection to the Past- Grounding- Wisdom

Fossils can ease atrophied muscles, strengthen bones, and aid in disorders of the hands and feet. They bring harmony, dignity, and splendor, and awaken interest in mysteries while releasing mental obsessions. Fossilized shells, in particular, are believed to be symbols of yin and yang and reflect the dynamic of nature's creative force. They can balance energy fields, renew physical energy, and connect us to ancient wisdom when meditated with.