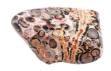

#### FOSSILS IN SILT

The Stone of Preservation and Renewal

### Connection to the Past- Grounding- Wisdom

Fossils in silt are believed to ease atrophied muscles, strengthen bones, and aid in disorders of the hands and feet. They can be used as a crystal healing tool or around the home. These fossils are formed when organic matter undergoes transformation into stone through elemental forces such as time, weather, and geologic pressure.