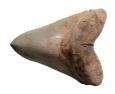

# **SHARK TOOTH**

The Stone of Protection and Inner Strength

#### Protection- Connection to the Past-Intuition

Shark teeth symbolize transition, transformation, and personal growth, and can raise one's primal nature. They can help maintain peace in relationships, particularly those related to closeness and trust, and support karmic healing. They can generate and focus spiritual power for personal and environmental healing.