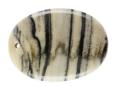

# **DINOSAUR BONE**

The Stone of Connection to Earth's History

### Strength- Perseverance- Connection to the Past

Dinosaur bone is believed to be effective in treating fractured bones, paralysis, and hearing issues. It has emotional healing properties that can calm anxiety and tension, tie a person to their past, and enhance memory and energy. Some dinosaur bones have the ability to heal easily, even from massive trauma that would be fatal to humans if not treated