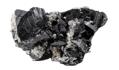

### HEMATITE

The Stone of Grounding and Protection

### **Grounding-Protection-Manifestation**

Hematite is a crystal that has a deep connection to the root chakra, which is associated with feelings of security and survival. It is said to help create a strong sense of energetic stability and to balance, clear, and align the root chakra. Hematite is beneficial for those who are nervous or restless for no apparent cause and aids in the removal of deep-seated thoughts. It can also be helpful during times of grief to block emotions.