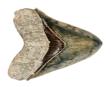

# **SHARK TOOTH**

The Stone of Protection and Inner Strength

#### Protection- Connection to the Past-Intuition

Shark teeth symbolize transition, transformation, and personal growth, and can raise one's primal nature. They can help maintain peace in relationships, particularly those related to closeness and trust, and support karmic healing. They can generate and focus spiritual power for personal and environmental healing.