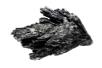

# FOSSILS

The Stone of Transformation and Evolution

### Connection to the Past- Grounding- Wisdom

Fossils can ease atrophied muscles, strengthen bones, and aid in disorders of the hands and feet. They bring harmony, dignity, and splendor, and awaken interest in mysteries while releasing mental obsessions. Fossilized shells, in particular, are believed to be symbols of yin and yang and reflect the dynamic of nature's creative force. They can balance energy fields, renew physical energy, and connect us to ancient wisdom when meditated with.