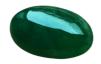

# FOSSILS

The Stone of Transformation and Evolution

### Connection to the Past- Grounding- Wisdom

Fossils can ease atrophied muscles, strengthen bones, and aid in disorders of the hands and feet. They bring harmony, dignity, and splendor, and awaken interest in mysteries while releasing mental obsessions. Fossilized shells, in particular, are believed to be symbols of yin and yang and reflect the dynamic of nature's creative force. They can balance energy fields, renew physical energy, and connect us to ancient wisdom when meditated with.