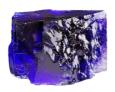

# FOSSILS

The Stone of Transformation and Evolution

### Connection to the Past- Grounding- Wisdom

Fossils can ease atrophied muscles, strengthen bones, and aid in disorders of the hands and feet. They bring harmony, dignity, and splendor, and awaken interest in mysteries while releasing mental obsessions. Fossilized shells, in particular, are believed to be symbols of yin and yang and reflect the dynamic of nature's creative force. They can balance energy fields, renew physical energy, and connect us to ancient wisdom when meditated with.