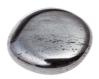

# **DINOSAUR BONE**

The Stone of Connection to Earth's History

### Strength- Perseverance- Connection to the Past

Dinosaur bone is believed to be effective in treating fractured bones, paralysis, and hearing issues. It has emotional healing properties that can calm anxiety and tension, tie a person to their past, and enhance memory and energy. Some dinosaur bones have the ability to heal easily, even from massive trauma that would be fatal to humans if not treated