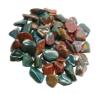

# FOSSILS

The Stone of Transformation and Evolution

### Connection to the Past- Grounding- Wisdom

Fossils can ease atrophied muscles, strengthen bones, and aid in disorders of the hands and feet. They bring harmony, dignity, and splendor, and awaken interest in mysteries while releasing mental obsessions. Fossilized shells, in particular, are believed to be symbols of yin and yang and reflect the dynamic of nature's creative force. They can balance energy fields, renew physical energy, and connect us to ancient wisdom when meditated with.