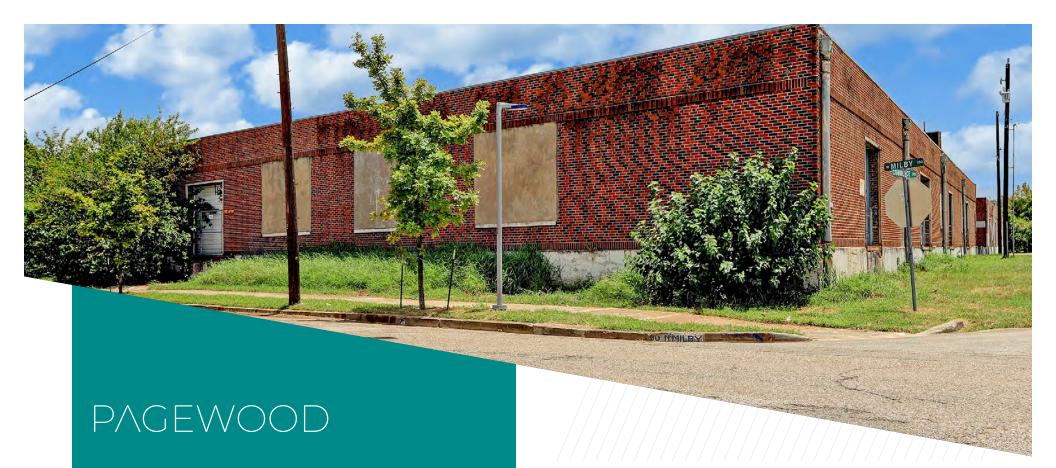

# SPACE AVAILABLE FOR SALE OR LEASE

**34,000 S.F.** TOTAL BUILDING SIZE

1930 YEAR BUILT

**38,673 S.F.** TOTAL LAND SIZE

**0%** LEASED

10

N. MILBY STREET, HOUSTON, TEXAS 77003

**OPPORTUNITY ZONE** 

N. MILBY STREET HOUSTON, TEXAS 77003