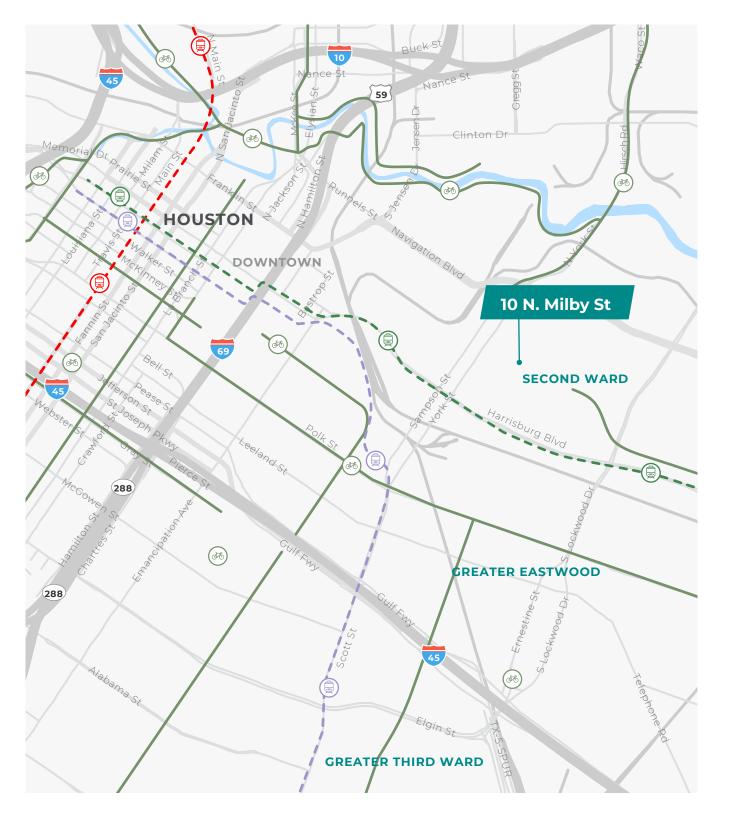

# SPACE AVAILABLE FOR SALE OR LEASE

**34,000 S.F.** TOTAL BUILDING SIZE

1930 YEAR BUILT

**38,673 S.F.** TOTAL LAND SIZE

**0%** LEASED

10

N. MILBY STREET, HOUSTON, TEXAS 77003

**OPPORTUNITY ZONE** 

N. MILBY STREET HOUSTON, TEXAS 77003