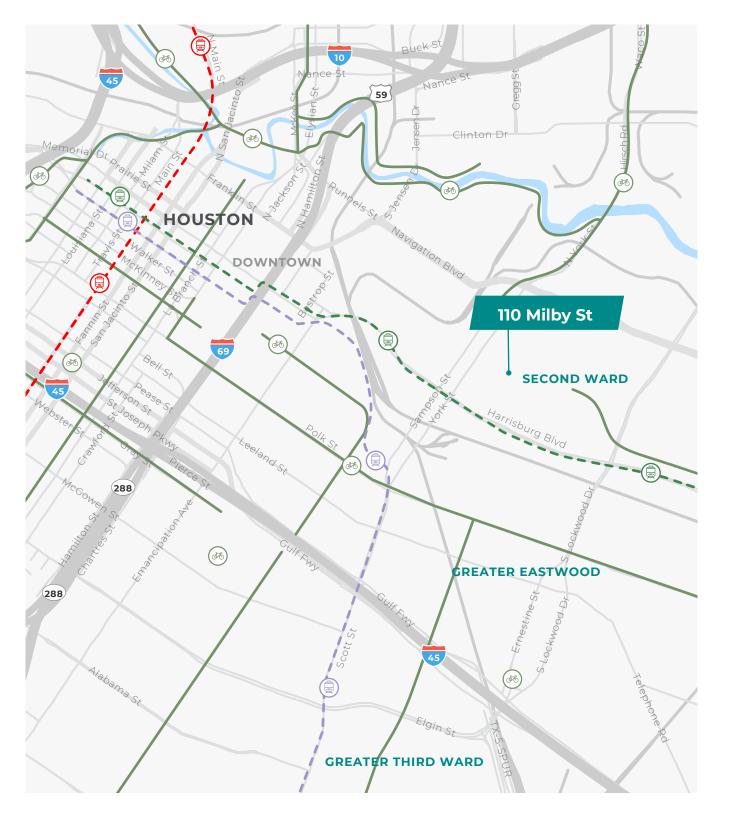

## PAGEWOOD

MILBY STREET, HOUSTON, TEXAS 77003

110

## SPACE AVAILABLE FOR SALE OR LEASE

<u>ک</u>

**30,000 S.F.** TOTAL BUILDING SIZE

**1940** YEAR BUILT

**30,400 S.F.** TOTAL LAND SIZE

**0%** LEASED

**OPPORTUNITY ZONE** 

MILBY STREET HOUSTON, TEXAS 77003