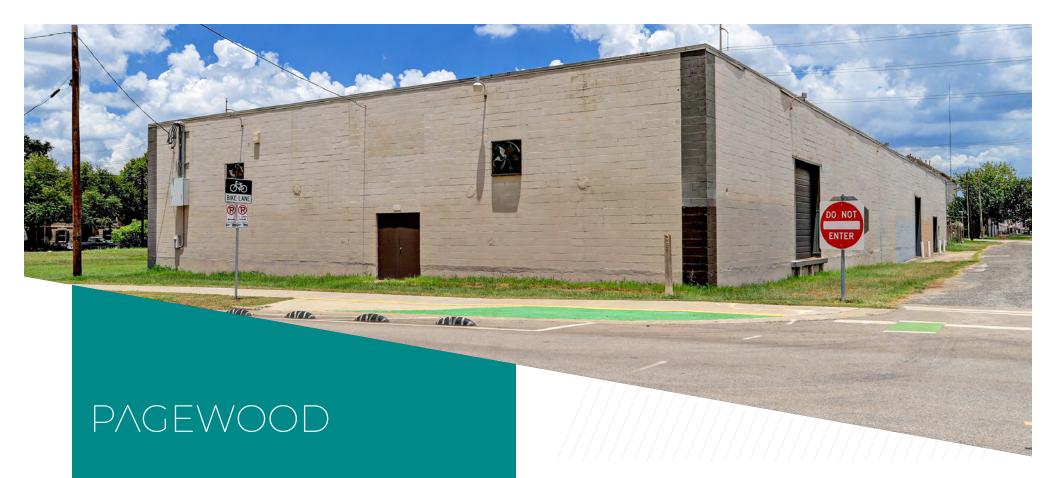

# SPACE AVAILABLE FOR SALE OR LEASE

**16,200 S.F.**TOTAL BUILDING SIZE

**1975**YEAR BUILT

**25,000 S.F.** TOTAL LAND SIZE

**0%** LEASED

POLK STREET, HOUSTON, TEXAS 77003

**OPPORTUNITY ZONE** 