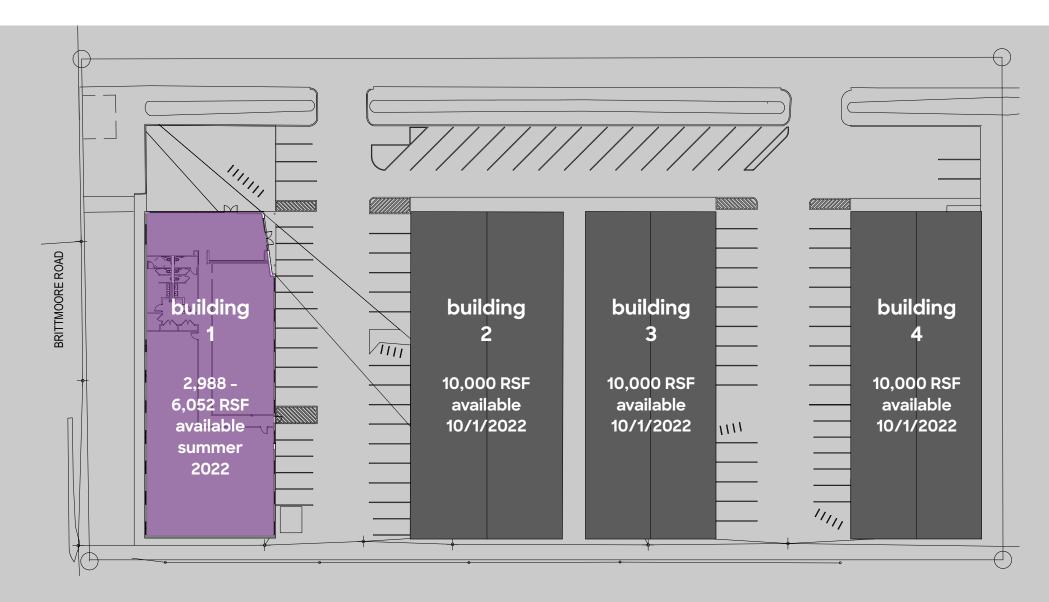

# building floor plan

Building 1 availabilities range from 2,988 to 6,052 SF and feature an open-ceiling concept with building standard lighting installed throughout.