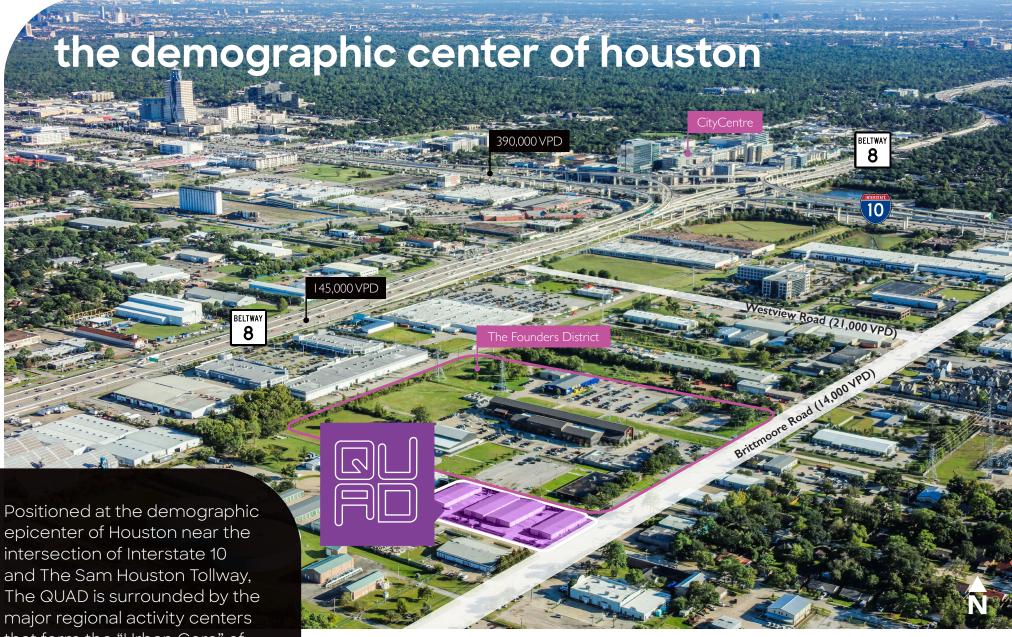

**40,000** rentable square feet **FOUR** number of buildings

**'02-'10** years built 2022 year renovated

The QUAD is surrounded by the major regional activity centers that form the "Urban Core" of Greater West Houston, home to Houston's most popular neighborhoods and some the world's largest corporations.

Less than a 20-minute drive for over 2 million people, and directly adjacent to two of the highest trafficked highways in Houston.