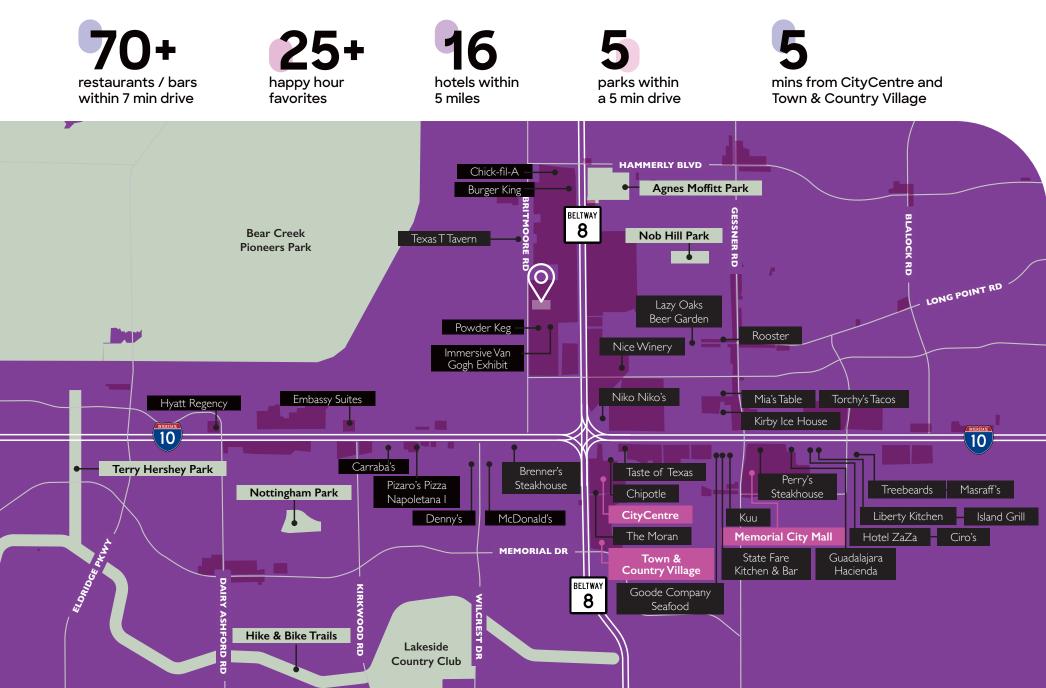

## area amenities

The QUAD has immediate access to a large amount of top tier amenities, including:

The QUAD features a lobby lounge and grab & go retail operator for easy collaboration and convenience.