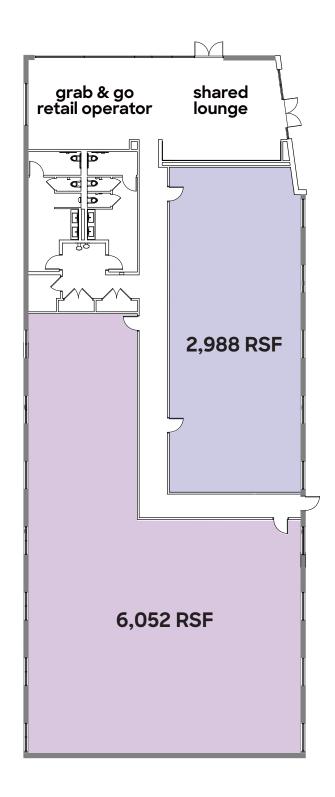

10

2

Cope Anno Latte Main Main Main Main Dank

C.

IIII

ШT

...

2,988 - 40,000 RSF available

# building floor plan

Building 1 availabilities range from 2,988 to 6,052 SF and feature an open-ceiling concept with building standard lighting installed throughout.