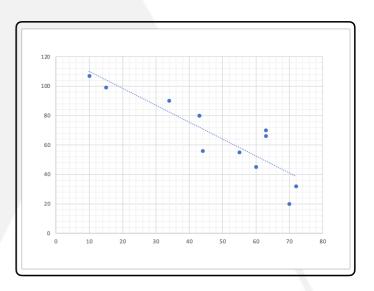

## **Practice Questions:**

3. Describe the correlation on the scatter graph, using: Positive Correlation, Negative Correlation or No Correlation

4. Fill in the blanks to describe the relationship in words:

When the values on the y-axis\_\_\_\_\_, the values on the x-axis\_\_\_\_\_.

3. Negative correlation

4. Fill in the blanks to describe the relationship in words:

When the values on the y-axis decrease, the values on the x-axis Increase.

5. Describe the correlation on the scatter graph, using: Positive Correlation, Negative Correlation or No Correlation