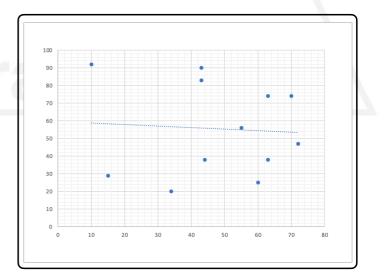

## **Practice Questions:**

5. Describe the correlation on the scatter graph, using: Positive Correlation, Negative Correlation or No Correlation

6. Fill in the blanks to describe the relationship in words:

When the values on the y-axis\_\_\_\_\_, the values on the x-axis\_\_\_\_\_.

5. No Correlation

6. Fill in the blanks to describe the relationship in words:

There is no relationship between the x and y

When the values on the y-axis\_

the values on the x-axis\_\_\_\_\_