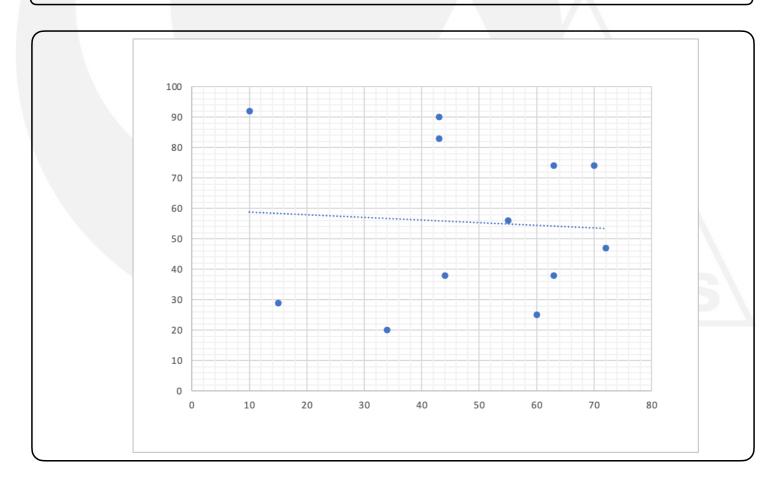

## **Practice Questions:**

5. Describe the correlation on the scatter graph, using: Positive Correlation, Negative Correlation or No Correlation

6. Fill in the blanks to describe the relationship in words:

When the values on the y-axis\_\_\_\_\_, the values on the x-axis\_\_\_\_\_.

5. No Correlation

6. Fill in the blanks to describe the relationship in words:

There is no relationship between the x and y

When the values on the y-axis\_

the values on the x-axis\_\_\_\_\_