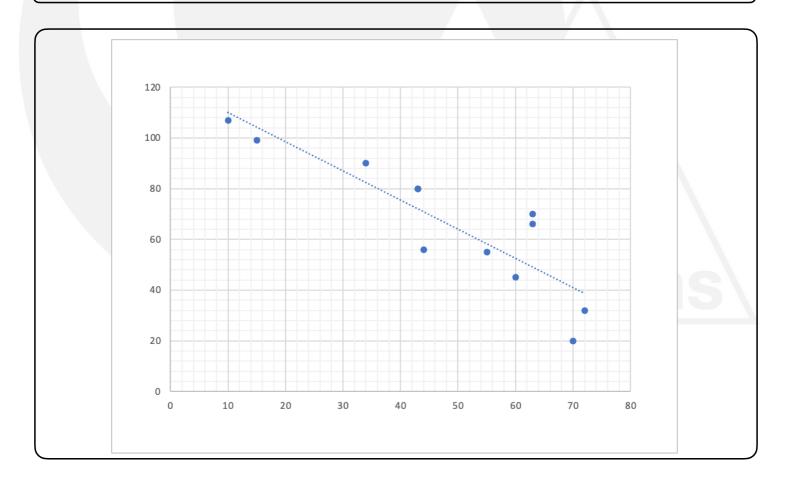

## **Practice Questions:**

3. Describe the correlation on the scatter graph, using: Positive Correlation, Negative Correlation or No Correlation

4. Fill in the blanks to describe the relationship in words:

When the values on the y-axis\_\_\_\_\_, the values on the x-axis\_\_\_\_\_.

3. Negative correlation

4. Fill in the blanks to describe the relationship in words:

When the values on the y-axis decrease, the values on the x-axis Increase.

5. Describe the correlation on the scatter graph, using: Positive Correlation, Negative Correlation or No Correlation