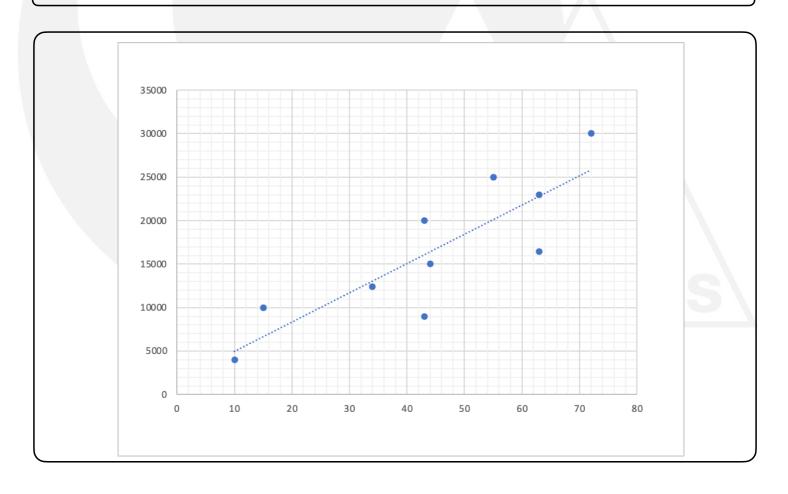

## **Practice Questions:**

1. Describe the correlation on the scatter graph, using: Positive Correlation, Negative Correlation or No Correlation

2. Fill in the blanks to describe the relationship in words:

When the values on the y-axis\_\_\_\_\_, the values on the x-axis\_\_\_\_\_.

#### **Practice Questions: Answers**

1. Describe the correlation on the scatter graph, using: Positive Correlation, Negative Correlation or No Correlation

**1. Positive Correlation** 

2. Fill in the blanks to describe the relationship in words:

When the values on the y-axis <u>Increase</u>, the values on the x-axis<u>Increase</u>.

3. Describe the correlation on the scatter graph, using: Positive Correlation, Negative Correlation or No Correlation