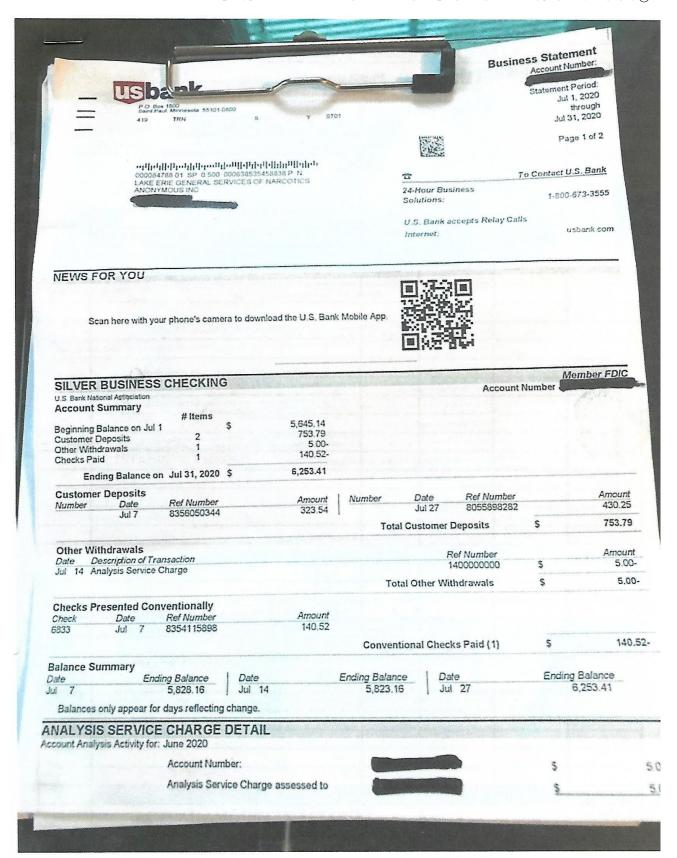

| TREAS    | SURY REPORT          |               |                 | JULY 1 to J | ULY 31 2020 |
|----------|----------------------|---------------|-----------------|-------------|-------------|
|          | MONTHLY STATEMENT    | FOR JULY 1 20 | 20 to July 31 2 | 2020        |             |
| DATE     | TRANSACTIONS         | CHECK#        | INCOME          | EXPENSE     | BALANCE     |
| 07/01/20 | FROM BANK STATEMENT  |               |                 |             | 5,645.14    |
| 11       | DEPOSIT              |               | 753.79          |             | 6,398.93    |
| 11       |                      |               |                 |             |             |
| 11       |                      |               |                 |             |             |
| 11       |                      |               |                 |             |             |
| 11       |                      |               |                 |             |             |
| 11       | CHECK[S] PAID        |               |                 |             |             |
| 11       | Service fee          |               |                 | 5.00        | 6,393.9     |
| 11       | Compass Storage      | 6833          |                 | 140.52      |             |
| 11       |                      |               |                 |             |             |
| 11       |                      |               |                 |             |             |
| 11       |                      |               |                 |             |             |
| 11       | 3                    |               |                 |             |             |
|          |                      |               |                 |             |             |
| 11       |                      |               |                 |             |             |
| 11       |                      |               |                 |             |             |
| "        |                      |               |                 |             |             |
| 11       |                      |               |                 |             |             |
|          | OUTSTANDING CHECK[S] |               |                 |             |             |
| 03/15/20 | BRSCNA - Schedules   | 6824          | 1               | 49.00       | 6,204.4     |
| 11       |                      |               | 1               |             |             |
| "        |                      |               |                 |             |             |
| "        |                      |               |                 |             |             |
| "        |                      |               |                 |             |             |
|          |                      |               |                 |             |             |
| 11       |                      |               |                 |             |             |
| "        |                      |               |                 |             |             |
| 11       |                      |               |                 |             |             |
|          | FREE WILL            | DONATIONS     | and DEBTS       |             |             |
| "        |                      |               |                 |             |             |
| "        |                      |               |                 |             |             |
| n        |                      |               |                 |             |             |
| "        |                      |               |                 |             |             |
|          |                      |               |                 |             |             |
|          |                      |               |                 |             |             |
|          |                      |               |                 |             |             |
|          |                      |               |                 |             |             |
| 07/31/20 | ACTUAL AMOUNT IN AC  | COLLEGE       |                 | 1           | \$6,204.4   |

|          | LAKE ERIE GENERAL SERVICES           | [L.E.G.S.] | TREASURY | Y ACTIVIT   | Y           |
|----------|--------------------------------------|------------|----------|-------------|-------------|
| TREAS    | URY REPORT                           |            |          | JULY 1 to J | ULY 31 2020 |
|          | MONTHLY STATEMI                      | ENT FOR JU | LY 2020  |             |             |
| DATE     | ACCOUNT ACTIVITY                     | CHECK#     | INCOME   | EXPENSE     | BALANCE     |
| 07/01/20 | ACTIVITY BREAKDOWN                   |            |          |             | 5,645.14    |
|          | Cleveland Metro Parks                |            | 175.00   |             | 5,820.1     |
|          | St. Clair Rcovery                    |            | 30.00    |             | 5,850.1     |
| "        | Literature                           |            | 225.25   |             | 6,075.3     |
| 11       | Transition from 6/2020               |            | 323.54   |             | 6,398.9     |
| 11       |                                      |            |          |             |             |
| 11       |                                      |            |          |             |             |
| 11       |                                      |            |          |             |             |
| 11       |                                      |            |          |             |             |
| 11       |                                      |            |          |             |             |
| 11       |                                      |            |          |             |             |
| 11       |                                      |            |          |             |             |
| .11      |                                      |            |          |             |             |
| 11       |                                      |            |          |             |             |
|          |                                      |            |          |             |             |
|          |                                      |            |          |             |             |
|          |                                      |            | Э Н      |             |             |
| 07/01/20 |                                      |            |          |             |             |
| 11       | CHECK[S] PAID & TRANSACTION ACTIVITY |            |          |             |             |
| 11       | Service Fee                          |            |          | 5.00        | 6,393.9     |
| "        | Compass Storage                      |            |          | 140.52      | 6,253.4     |
| ıı .     |                                      |            |          |             |             |
| "        |                                      |            |          |             |             |
| "        |                                      |            |          |             |             |
| 11       |                                      |            |          |             |             |
| "        |                                      |            |          |             |             |
| .,       |                                      |            |          |             |             |
| "        |                                      |            |          |             |             |
| "        |                                      |            |          |             |             |
| 07/01/20 | OUTSTANDING CHECK[S]                 |            |          |             |             |
|          | BRSCNA - Schedules                   | 6824       |          | 49.00       | 6,204.4     |
| "        |                                      |            |          | .5.50       | 3,20 1.1    |
| 11       |                                      |            |          |             |             |
| 11       |                                      |            |          |             |             |
| 11       |                                      |            |          |             |             |
| 11       |                                      |            |          |             |             |
| 11       |                                      |            |          |             |             |
|          | ACTUAL AMOUNT IN THE                 | ACCOUNT    | L        | L           | 6,204.4     |