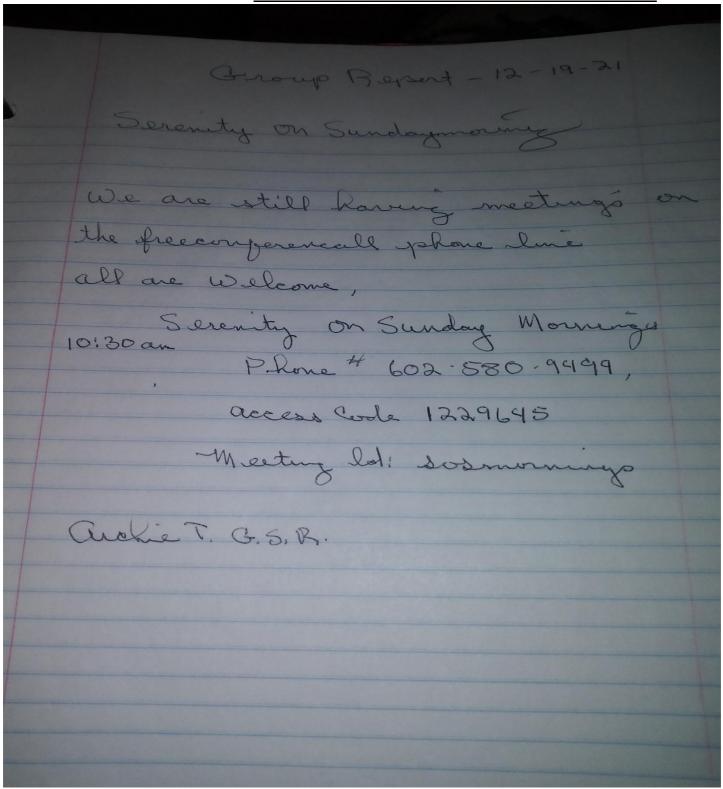

ng the message of hope and a promise of freedom.

We maintain an average of 20-30 members weekly. With 2-3 newcomers. We do our best to maintain social distancing in hopes of being able to keep our meeting open during these trying times. We would like thank all who has assisted us in holding on to an atmosphere of recovery at Happy Joyous and Free.

Humbly submitted: The Group's Secretary

December 19, 2021



# GROUP REPORT: No Matter What

Monthly report: average attendance 60 members 3 to 4 newcomers. Our 9th anniversary was celebrated on December 13th and our speaker Philicia H. shared. The total attendance averages about 98 members monthly. We donated \$50 dollars to Area LEGS.

Thank you Mary W. - GSR

Submitted: December 19, 2021



## **GROUP REPORT:** SERENITY ON SUNDAY MORNINGS





### **GROUP REPORT:** SPIRITUAL AWAKENING

Hello family

Spiritual Awakening is going good with the attendance of about 15-20 addict at each meeting. Because of the spirit of rotation, we are in need of a Secretary and GSR &GSR Alternate and chairpersons for the upcoming year (2022).

Currently, we are donating \$350.00 to Area. We hope that we can get more addict to come to our meeting to help us show the Newcomers how it works.

We meet every Friday at 1:00pm at 1834 E 55<sup>th</sup> street @ the North Star Bldg.

Cleveland Ohio 44103

Submitted By: Thurman B.

December 19, 2021