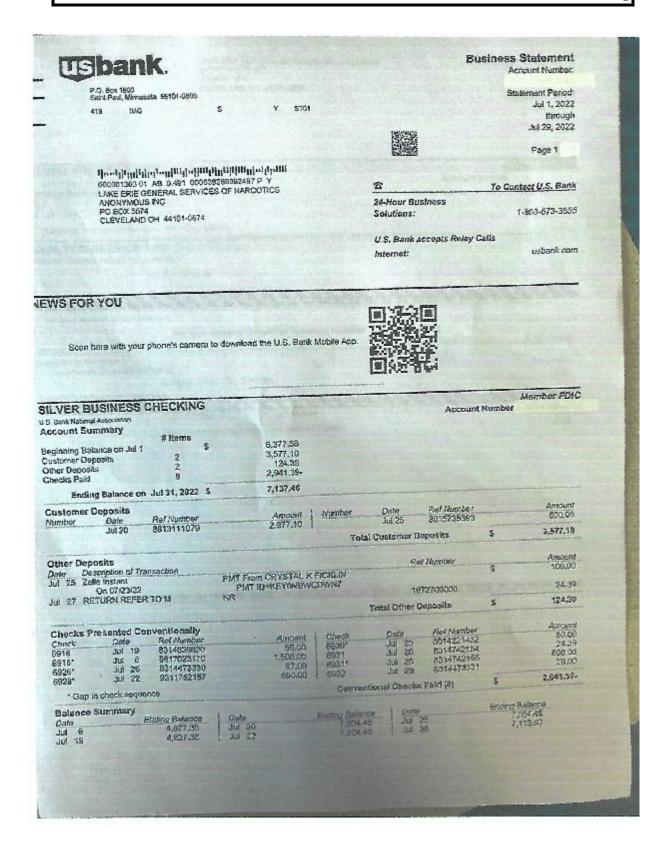

## AREA L.E.G.S. - LAKE ERIE GENERAL SERVICES $_{ ext{@}}$

| ERIE GENERAL SERVICES [L.E      | .G.S. TREA                                                                                                                                                                                                            | JUNI ACI                               | . 1 7 1 1 1                                                                                                                                                                                                                                                                                                                                                                                                                                                                                          |               |  |  |  |  |
|---------------------------------|-----------------------------------------------------------------------------------------------------------------------------------------------------------------------------------------------------------------------|----------------------------------------|------------------------------------------------------------------------------------------------------------------------------------------------------------------------------------------------------------------------------------------------------------------------------------------------------------------------------------------------------------------------------------------------------------------------------------------------------------------------------------------------------|---------------|--|--|--|--|
| SURY REPORT                     |                                                                                                                                                                                                                       | J                                      | uly 1, 2022 to                                                                                                                                                                                                                                                                                                                                                                                                                                                                                       | July 29, 2022 |  |  |  |  |
| MONTHLY STATEMENT FOR July 2022 |                                                                                                                                                                                                                       |                                        |                                                                                                                                                                                                                                                                                                                                                                                                                                                                                                      |               |  |  |  |  |
| TRANSACTIONS                    | CHECK#                                                                                                                                                                                                                | INCOME                                 | EXPENSE                                                                                                                                                                                                                                                                                                                                                                                                                                                                                              | BALANCE       |  |  |  |  |
| FROM BANK STATEMENT             |                                                                                                                                                                                                                       |                                        |                                                                                                                                                                                                                                                                                                                                                                                                                                                                                                      | 6,377.36      |  |  |  |  |
| DEPOSIT                         |                                                                                                                                                                                                                       | 3,577.10                               |                                                                                                                                                                                                                                                                                                                                                                                                                                                                                                      | 9,954.46      |  |  |  |  |
| Zelle                           |                                                                                                                                                                                                                       | 124.39                                 |                                                                                                                                                                                                                                                                                                                                                                                                                                                                                                      | 10,078.85     |  |  |  |  |
|                                 |                                                                                                                                                                                                                       |                                        |                                                                                                                                                                                                                                                                                                                                                                                                                                                                                                      |               |  |  |  |  |
| CHECK[S] PAID                   |                                                                                                                                                                                                                       |                                        |                                                                                                                                                                                                                                                                                                                                                                                                                                                                                                      |               |  |  |  |  |
| Jacquline J.                    | 6916                                                                                                                                                                                                                  |                                        | 50.00                                                                                                                                                                                                                                                                                                                                                                                                                                                                                                | 10,028.85     |  |  |  |  |
| Michigan Service Office         | 6918                                                                                                                                                                                                                  |                                        | 1,500.00                                                                                                                                                                                                                                                                                                                                                                                                                                                                                             | 8,528.85      |  |  |  |  |
| Cube Smart                      | 6926                                                                                                                                                                                                                  |                                        | 97.00                                                                                                                                                                                                                                                                                                                                                                                                                                                                                                | 8,431.85      |  |  |  |  |
| Jacqueline J                    | 6928                                                                                                                                                                                                                  |                                        | 600.00                                                                                                                                                                                                                                                                                                                                                                                                                                                                                               | 7,831.85      |  |  |  |  |
| Marvin M.                       | 6930                                                                                                                                                                                                                  |                                        | 50.00                                                                                                                                                                                                                                                                                                                                                                                                                                                                                                | 7,781.85      |  |  |  |  |
| Jaquline J.                     | 6931                                                                                                                                                                                                                  |                                        | 24.39                                                                                                                                                                                                                                                                                                                                                                                                                                                                                                | 7,757.46      |  |  |  |  |
| Jaquline J.                     | 6931                                                                                                                                                                                                                  |                                        | 600.00                                                                                                                                                                                                                                                                                                                                                                                                                                                                                               | 7,157.46      |  |  |  |  |
| Cube Smart                      | 6932                                                                                                                                                                                                                  |                                        | 20.00                                                                                                                                                                                                                                                                                                                                                                                                                                                                                                | 7,137.46      |  |  |  |  |
| OUTSTANDING CHECK[S]            |                                                                                                                                                                                                                       |                                        |                                                                                                                                                                                                                                                                                                                                                                                                                                                                                                      |               |  |  |  |  |
| Cube Smart                      | 6922                                                                                                                                                                                                                  |                                        | 97.00                                                                                                                                                                                                                                                                                                                                                                                                                                                                                                | 7,040.46      |  |  |  |  |
| Thea Bowman                     | 6925                                                                                                                                                                                                                  |                                        | 220.00                                                                                                                                                                                                                                                                                                                                                                                                                                                                                               | 6,820.46      |  |  |  |  |
| Gina W                          | 6927                                                                                                                                                                                                                  |                                        | 50.00                                                                                                                                                                                                                                                                                                                                                                                                                                                                                                | 6,770.46      |  |  |  |  |
| Ruby K                          | 6929                                                                                                                                                                                                                  |                                        | 50.00                                                                                                                                                                                                                                                                                                                                                                                                                                                                                                | 6,720.46      |  |  |  |  |
|                                 |                                                                                                                                                                                                                       |                                        |                                                                                                                                                                                                                                                                                                                                                                                                                                                                                                      |               |  |  |  |  |
|                                 |                                                                                                                                                                                                                       |                                        |                                                                                                                                                                                                                                                                                                                                                                                                                                                                                                      |               |  |  |  |  |
| FREE WILL                       | DONATIONS                                                                                                                                                                                                             | and DEBT                               | S                                                                                                                                                                                                                                                                                                                                                                                                                                                                                                    | 1             |  |  |  |  |
| FREE WILL DONATION[S]           |                                                                                                                                                                                                                       |                                        |                                                                                                                                                                                                                                                                                                                                                                                                                                                                                                      |               |  |  |  |  |
|                                 | TRANSACTIONS FROM BANK STATEMENT DEPOSIT Zelle  CHECK[S] PAID Jacquline J. Michigan Service Office Cube Smart Jacqueline J Marvin M. Jaquline J. Cube Smart OUTSTANDING CHECK[S] Cube Smart Thea Bowman Gina W Ruby K | MONTHLY STATEMENT FOR J   TRANSACTIONS | SURY REPORT   MONTHLY STATEMENT FOR July 2022     TRANSACTIONS   CHECK # INCOME     FROM BANK STATEMENT   3,577.10     Zelle   124.39     CHECK S  PAID       Jacquline J.   6916     Michigan Service Office   6918     Cube Smart   6926     Jacqueline J   6928     Marvin M.   6930     Jaquline J.   6931     Jaquline J.   6931     Cube Smart   6932     OUTSTANDING CHECK S    Cube Smart   6922     Thea Bowman   6925     Gina W   6927     Ruby K   6929     FREE WILL DONATIONS and DEBT | TRANSACTIONS  |  |  |  |  |

ACTUAL AMOUNT IN ACCOUNT

\$6,720.46

"

## LAKE ERIE GENERAL SERVICES [L.E.G.S.] TREASURY ACTIVITY

### TREASURY REPORT

July 1, 2022 to July 29, 2022

| D 4 75 F | MONTHLY STATEME                      | <u> </u> |          |          | D. I. ANGE |
|----------|--------------------------------------|----------|----------|----------|------------|
| DATE     | ACCOUNT ACTIVITY                     | CHECK #  | INCOME   | EXPENSE  | BALANCE    |
|          | ACTIVITY BREAKDOWN                   |          |          |          | 6,377.36   |
|          | Miracles o Mt. Carmel                |          | 100.00   |          | 6,477.36   |
|          | No Matter What                       |          | 50.00    |          | 6,527.36   |
| "        | Midtown Recovery                     |          | 200.00   |          | 6,727.36   |
| "        | More will Be Revealed                |          | 50.00    |          | 6,777.36   |
| 11       | Reaching New Heights                 |          | 50.00    |          | 6,827.36   |
| "        | Bedford Miracles                     |          | 100.00   |          | 6,927.36   |
| "        | There's Away Out                     |          | 25.00    |          | 6,952.36   |
| "        | Spiritual Foundations                |          | 100.00   |          | 7,052.36   |
| "        | Good Will Donation (July 4th)        |          | 230.00   |          | 7,282.36   |
| "        | Literature Sales                     |          | 1,472.10 |          | 8,754.46   |
| "        | GLASNA                               |          | 600.00   |          | 9,354.46   |
| "        | WAGS                                 |          | 600.00   |          | 9,954.46   |
| "        | Zelle                                |          | 124.39   |          | 10,078.85  |
| "        | CHECK[S] PAID & TRANSACTION ACTIVITY |          |          |          |            |
| 11       | Jaquline J                           | 6916     |          | 50.00    | 10,028.85  |
| "        | Michigan Service Office              | 6918     |          | 1,500.00 | 8,528.85   |
| "        | Cube Smart                           | 6926     |          | 97.00    | 8,431.85   |
| "        | Jaguline J.                          | 6928     |          | 600.00   | 7,831.85   |
| "        | Marvin M.                            | 6930     |          | 50.00    | 7,781.85   |
| 11       | Jaquline J.                          | 6931     |          | 24.39    | 7,757.46   |
|          | Jaquline J.                          | 6931     |          | 600.00   | 7,157.46   |
| "        | Cube Smart                           | 6932     |          | 20.00    | 7,137.46   |
|          | OUTSTANDING CHECK[S]                 |          |          |          |            |
| 11       | Cube Smart                           | 6922     |          | 97.00    | 7,040.46   |
| 11       | Thea Bowman                          | 6925     |          | 220.00   | 6,820.46   |
| "        | Gina W.                              | 6927     |          | 50.00    | 6,770.46   |
| 11       | Ruby K.                              | 6929     |          | 50.00    | 6,720.46   |
| "        |                                      |          |          |          |            |
|          | ACTUAL AMOUNT IN THE A               | CCOUNT   |          | \$6.7    | 20.46      |