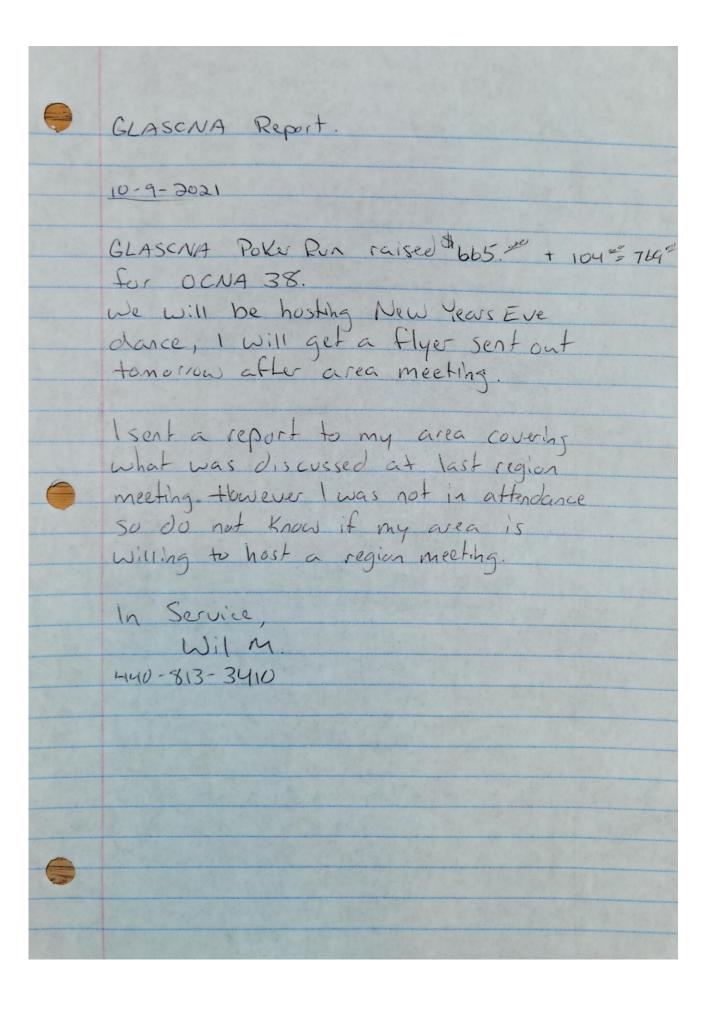

All groups report attendance is down except those with recover houses or treatment facilities nearby.

PR reported the phone line training video should be up loaded to the Area website (tascna .net) and accessible as a You Tube link.