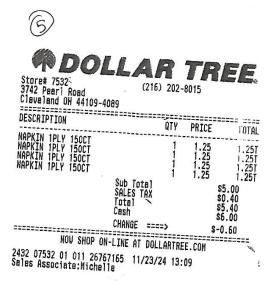

| Date of Purchase | Items Purchased | Receipt Number | Amount of Purchase | Balance Forward |
|------------------|-----------------|----------------|--------------------|-----------------|
|                  | Sav-A-Lot       |                | 23.46              | 169.54          |
| 11/23/24         | Walmart         |                | 56.82              | 112.72          |
| 11/23/24         | Roses store     |                | 20.16              | 83.56           |
| 11/23/24         | Sam's Club      | 7.00-76.00     | 62.92              | 20.64           |
| 11/23/24         | Dollar Tree     | 1000           | 5.40               | 15.24           |
| 11/24/24         | Walmart         |                | 17.10              | -1.86           |
| 201              |                 |                |                    |                 |
|                  |                 |                |                    |                 |
|                  |                 |                |                    |                 |
|                  |                 |                |                    |                 |
| aces pings       |                 |                |                    |                 |
|                  |                 |                |                    |                 |
|                  |                 |                |                    |                 |
|                  |                 |                |                    |                 |
|                  |                 |                |                    |                 |
|                  |                 |                |                    |                 |
|                  |                 |                |                    |                 |