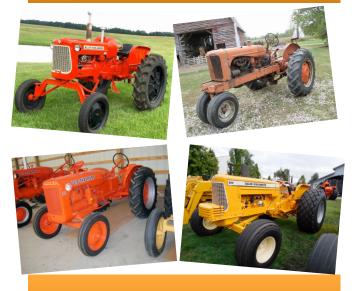

FEATURED TRACTORS ALLIS
CHALMERS

JUNE 21ST AND 22ND
RAINOUT DATE THE NEXT FRIDAY &
SATURDAY 28TH 29TH
SHAWNEE TRACTOR AND
ENGINE CLUB

FREE ADMISSION

This year at our June 2019 show we will be having a drawing for a Economy tractor.