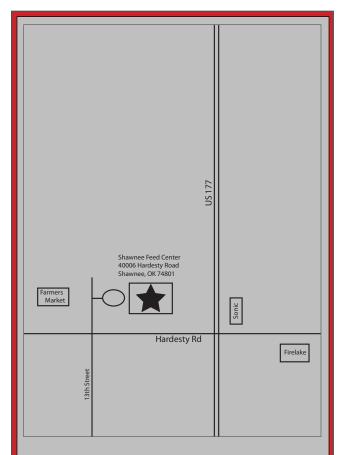

**ENGINES** 

ANTIQUE CORN
SHELLER

ANTIQUE THRESHING MACHINES

Special thank you to Bill Ford owner of Shawnee Milling and Feed Center for providing the location for the 21st Annual Farming Heritage Show and Tractor Pull