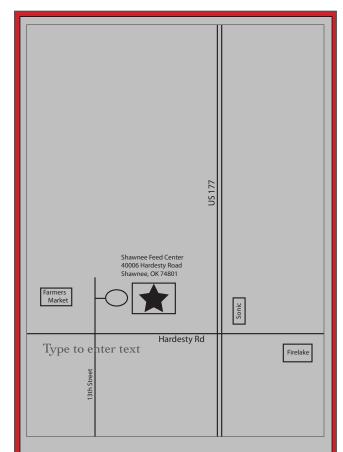

ANTIQUE TRACTOR
PULL

ANTIQUE TRACTORS **ANTIQUE TOOLS** 

PARADE OF POWER

GARDEN TRACTOR
PULL NO
MODIFIED

ENGINES

ANTIQUE CORN
SHELLER

ANTIQUE THRESHING MACHINES

Special thank you to Bill Ford owner of Shawnee Milling and Feed Center for providing the location for the 22nd Annual Farming Heritage Show and Tractor Pull