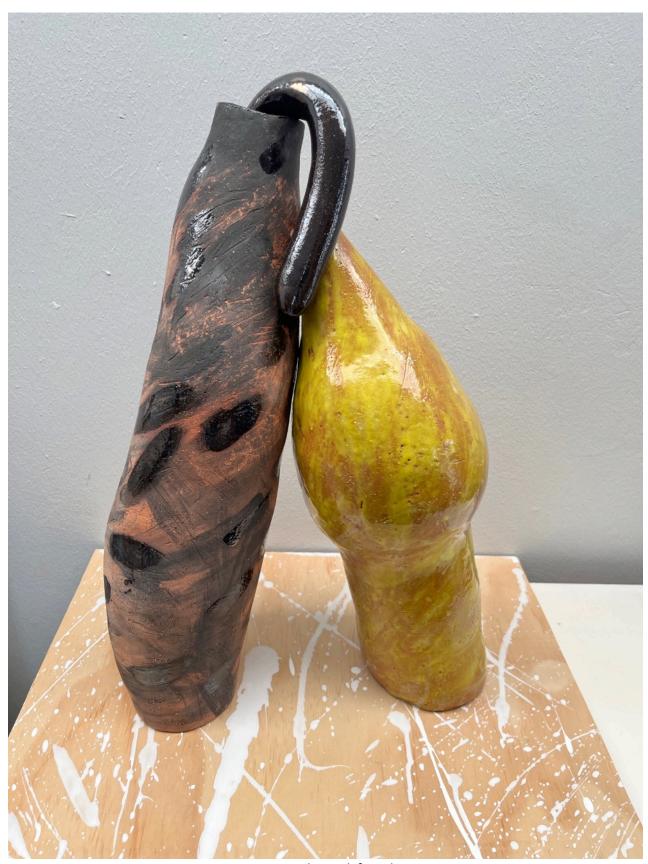

NATURE'S MEGAPHONE, glazed terracotta clay, 38H x 15W x 16D, 2024

POD, fired terracotta clay under glazed  $38 \times 12 \times 11$ , 2024

THE BRIDGE, fired terracotta clay under glazed H x W x D, 2024

COMPLETE CONTROL, glazed fired terracotta, H x W x D, 2024