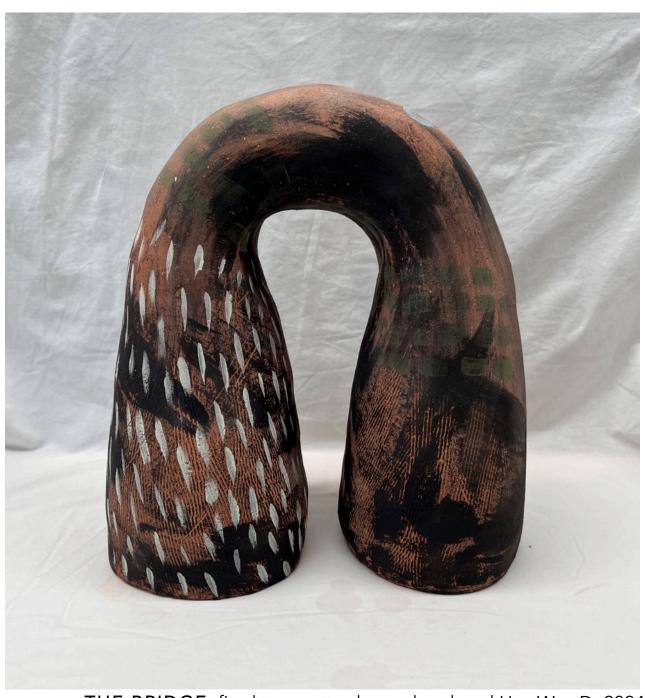

NATURE'S MEGAPHONE, glazed terracotta clay, 38H x 15W x 16D, 2024

POD, fired terracotta clay under glazed  $38 \times 12 \times 11$ , 2024

THE BRIDGE, fired terracotta clay under glazed H x W x D, 2024

COMPLETE CONTROL, glazed fired terracotta, H x W x D, 2024