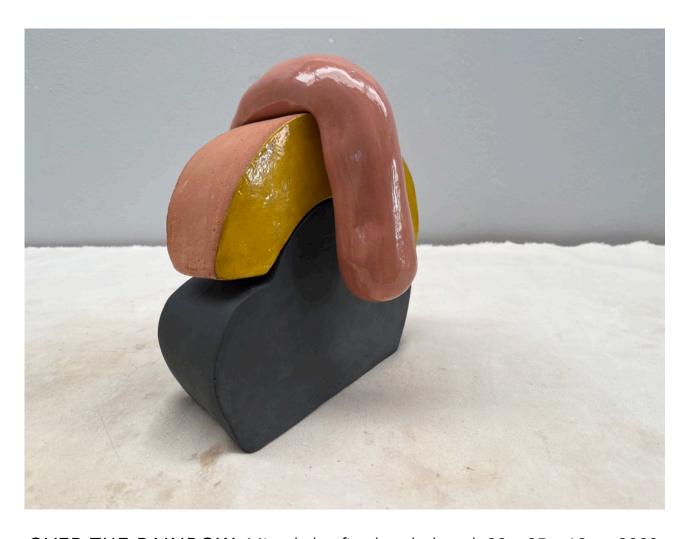

OVER THE RAINBOW, Mixed clay fired and glazed, 29 x 25 x 19cm 2023 – 3 stacked pieces

SPILT MILK, Mixed clay fired and glazed, 2023

STILL STANDING, Mixed clay fired and glazed, 35 x 30 x 23cm, 2023 – 5 stacked pieces