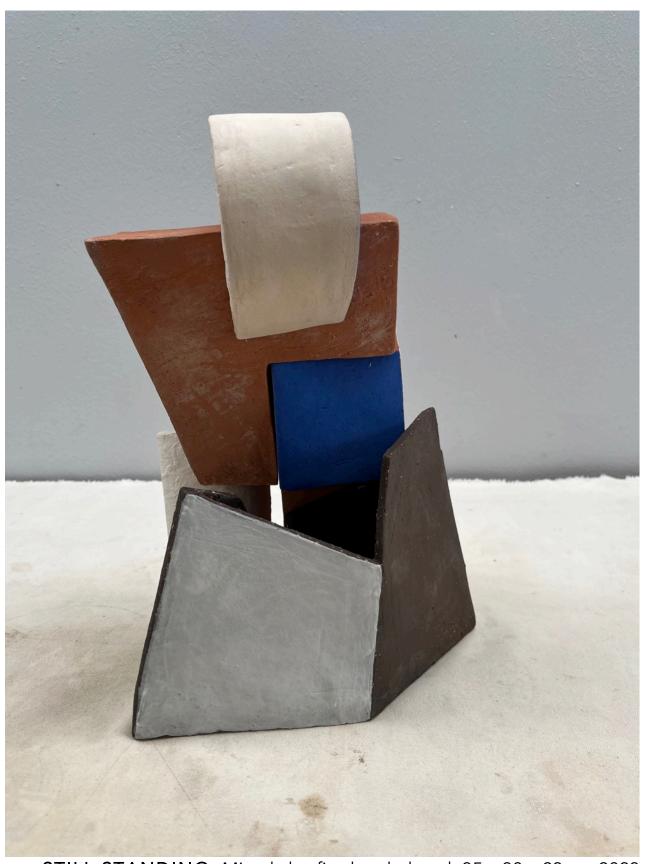

OVER THE RAINBOW, Mixed clay fired and glazed, 29 x 25 x 19cm 2023 – 3 stacked pieces

SPILT MILK, Mixed clay fired and glazed, 2023

STILL STANDING, Mixed clay fired and glazed, 35 x 30 x 23cm, 2023 – 5 stacked pieces