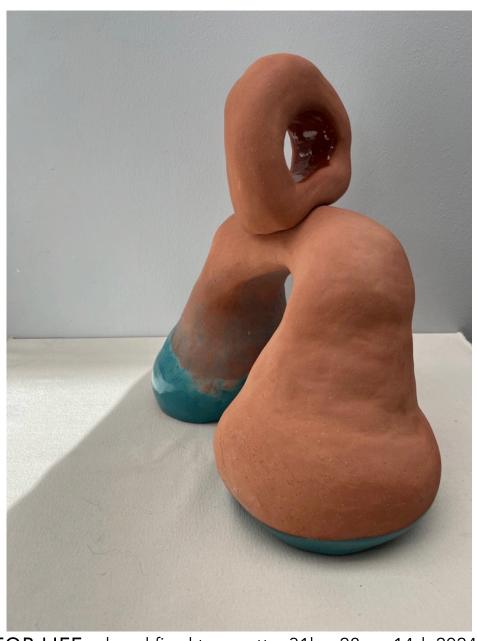

ALIEN SEX FIEND, glazed fired terracotta, H x W x D, 2024

LEAN IN, glazed fired terracotta,  $44 \times 30 \times 20$ , 2024

LUST FOR LIFE, glazed fired terracotta, 31h x 28w x 14d, 2024

**POWER YOGA**, glazed fired terracotta,  $40 \times 20 \times 25$ , 2023