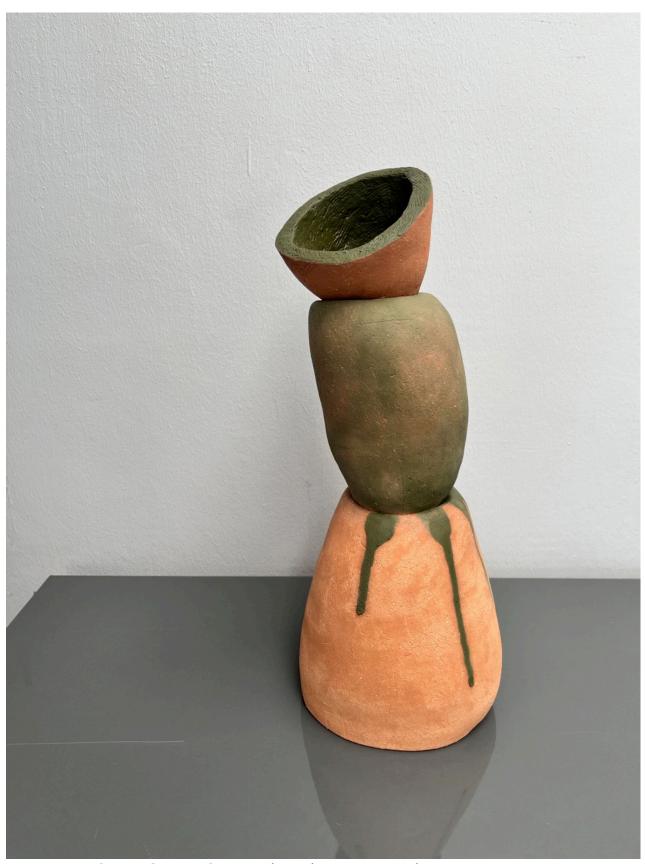

BALANCING ROCKS, glazed fired terracotta, 2024 3 pieces

**BOLDER**, glazed fired mixed clay, 2023 3 pieces that can be configured in different ways

**DANCE WITH ME**, glazed fired black clay,  $14 \times 25 \times 17$ cm, 2023