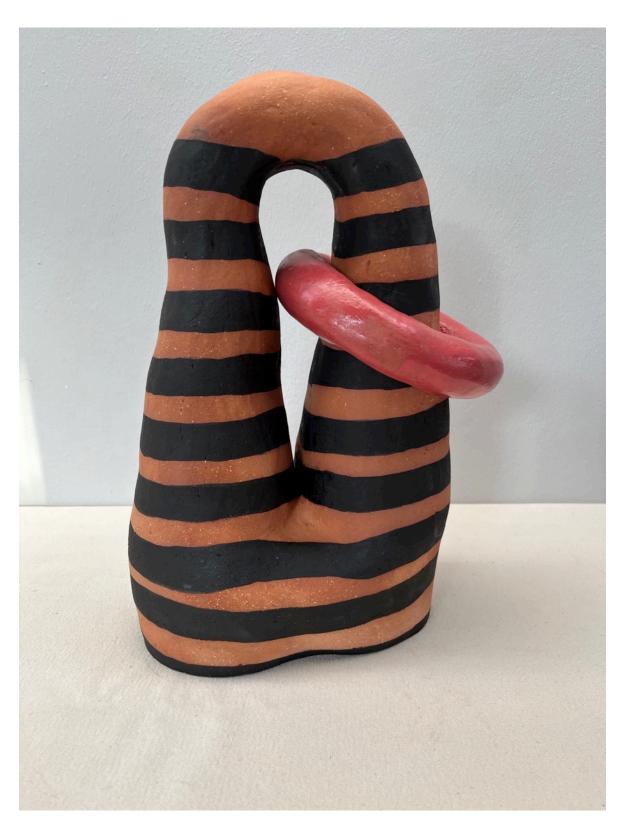

ALIEN SEX FIEND, glazed fired terracotta, H x W x D, 2024

LEAN IN, glazed fired terracotta,  $44 \times 30 \times 20$ , 2024

LUST FOR LIFE, glazed fired terracotta, 31h x 28w x 14d, 2024

**POWER YOGA**, glazed fired terracotta,  $40 \times 20 \times 25$ , 2023