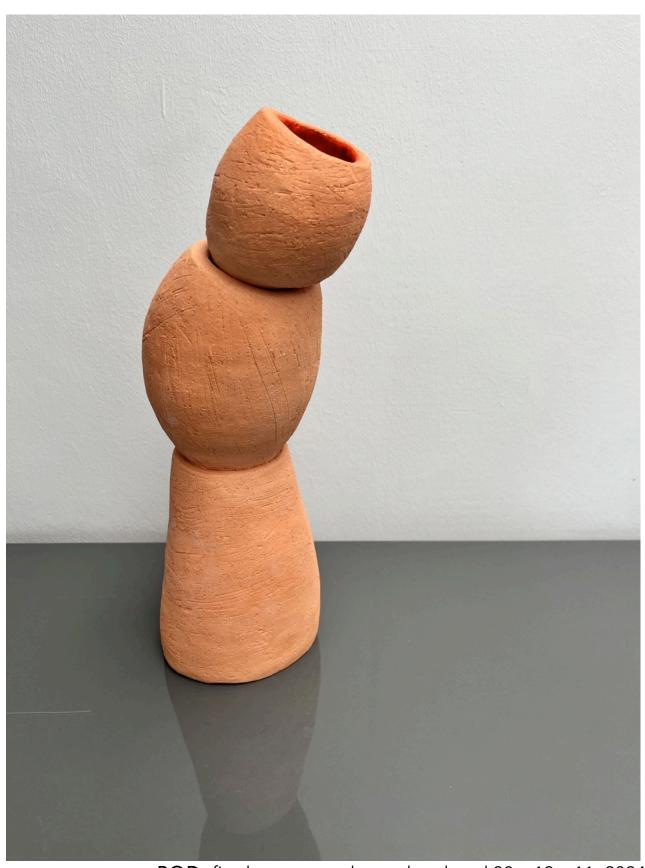

NATURE'S MEGAPHONE, glazed terracotta clay, 38H x 15W x 16D, 2024

POD, fired terracotta clay under glazed  $38 \times 12 \times 11$ , 2024

THE BRIDGE, fired terracotta clay under glazed H x W x D, 2024

COMPLETE CONTROL, glazed fired terracotta, H x W x D, 2024