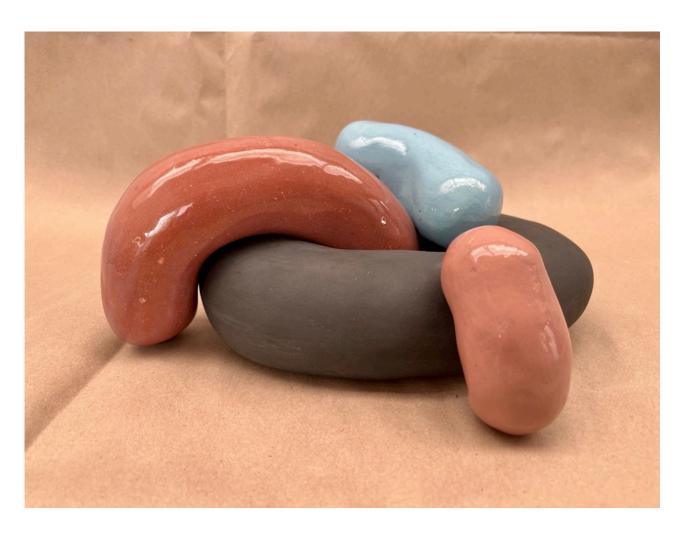

BALANCING ROCKS, glazed fired terracotta, 2024 3 pieces

**BOLDER**, glazed fired mixed clay, 2023 3 pieces that can be configured in different ways

**DANCE WITH ME**, glazed fired black clay,  $14 \times 25 \times 17$ cm, 2023