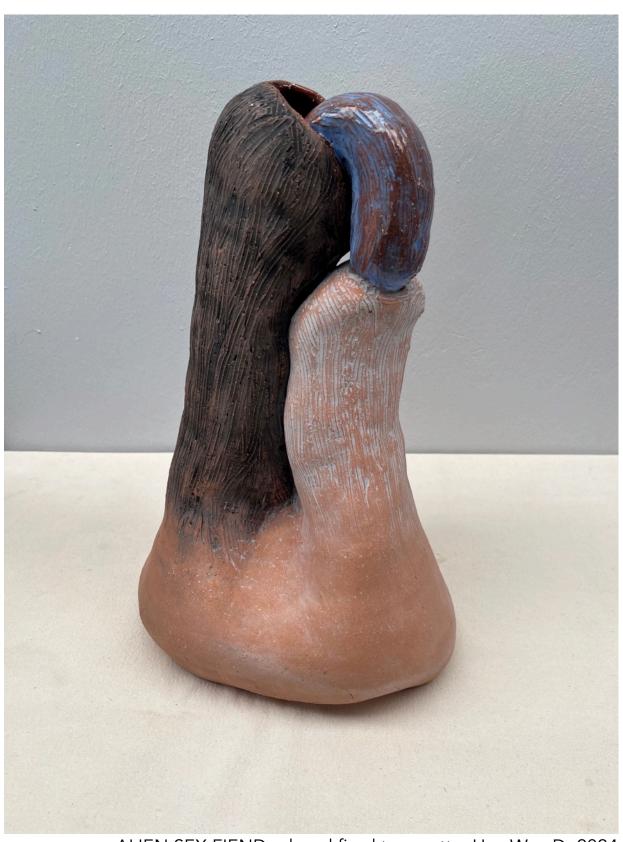

ALIEN SEX FIEND, glazed fired terracotta, H x W x D, 2024

LEAN IN, glazed fired terracotta,  $44 \times 30 \times 20$ , 2024

LUST FOR LIFE, glazed fired terracotta, 31h x 28w x 14d, 2024

**POWER YOGA**, glazed fired terracotta,  $40 \times 20 \times 25$ , 2023