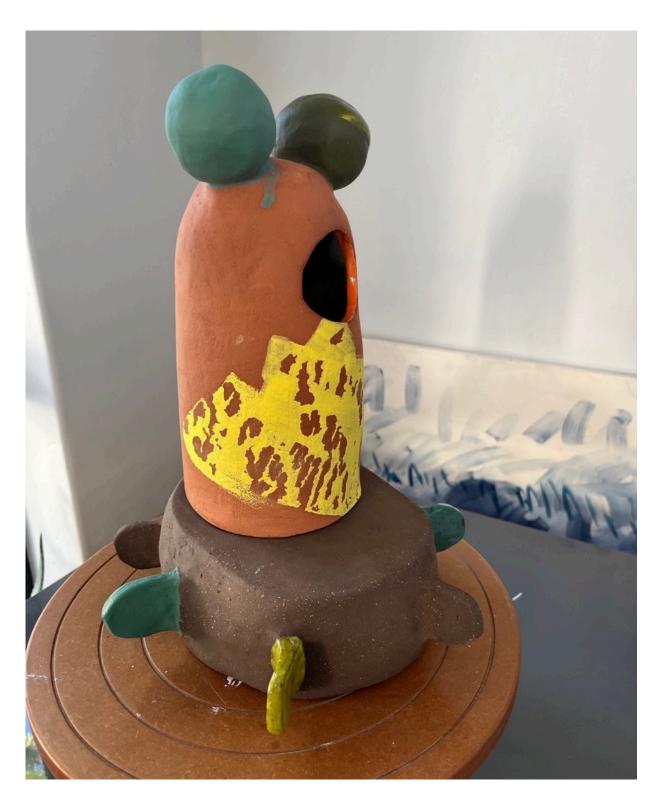

NATURE'S MEGAPHONE, glazed terracotta clay, 38H x 15W x 16D, 2024

POD, fired terracotta clay under glazed  $38 \times 12 \times 11$ , 2024

THE BRIDGE, fired terracotta clay under glazed H x W x D, 2024

COMPLETE CONTROL, glazed fired terracotta, H x W x D, 2024