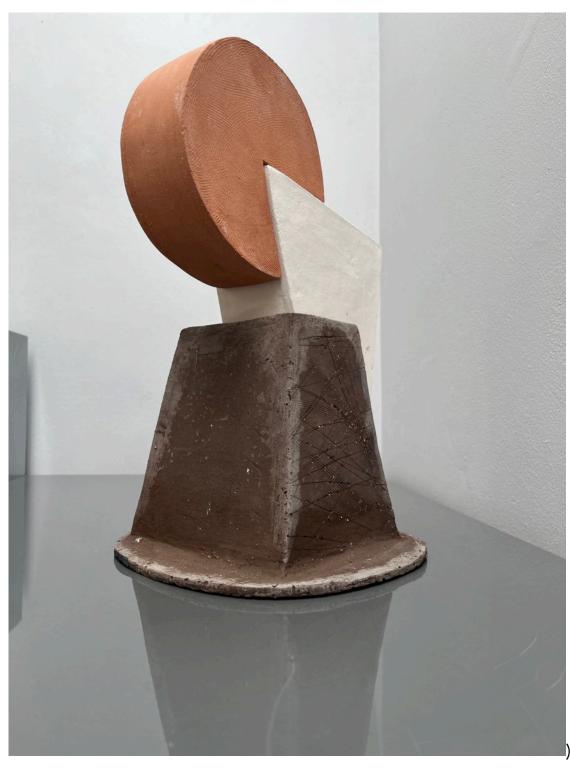

NATURE'S MEGAPHONE, glazed terracotta clay, 38H x 15W x 16D, 2024

POD, fired terracotta clay under glazed  $38 \times 12 \times 11$ , 2024

THE BRIDGE, fired terracotta clay under glazed H x W x D, 2024

COMPLETE CONTROL, glazed fired terracotta, H x W x D, 2024