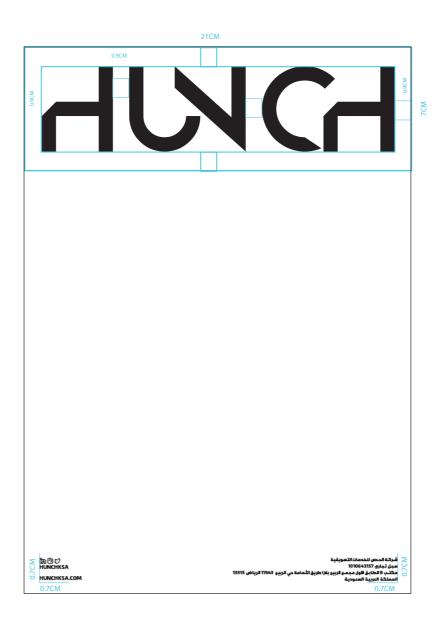

# STATIONARY

44CM

Document dimensions: 23X32 cm Note: Shown 100% of actual size All dimensions shown are in Centemeter

| 22CM                                                                                                  |      |
|-------------------------------------------------------------------------------------------------------|------|
|                                                                                                       |      |
| ЧИСЧ                                                                                                  | 11CM |
| 17cm<br>① ① ① ② 17 @hunchksa email: m.abdulrahman@hunch.sa hunchksa.com Tel:+ 920028267 - + 920028267 |      |
|                                                                                                       | 11CM |