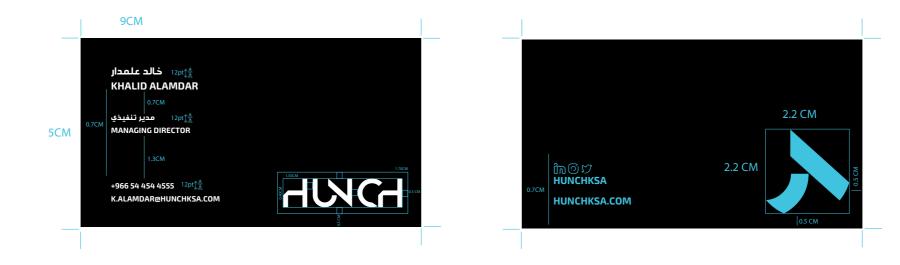

# STATIONARY

44CM

Document dimensions: 23X32 cm Note: Shown 100% of actual size All dimensions shown are in Centemeter

| 22CM                                                                                                  |      |
|-------------------------------------------------------------------------------------------------------|------|
|                                                                                                       |      |
| ЧИСЧ                                                                                                  | 11CM |
| 17cm<br>① ① ① ② 17 @hunchksa email: m.abdulrahman@hunch.sa hunchksa.com Tel:+ 920028267 - + 920028267 |      |
|                                                                                                       | 11CM |