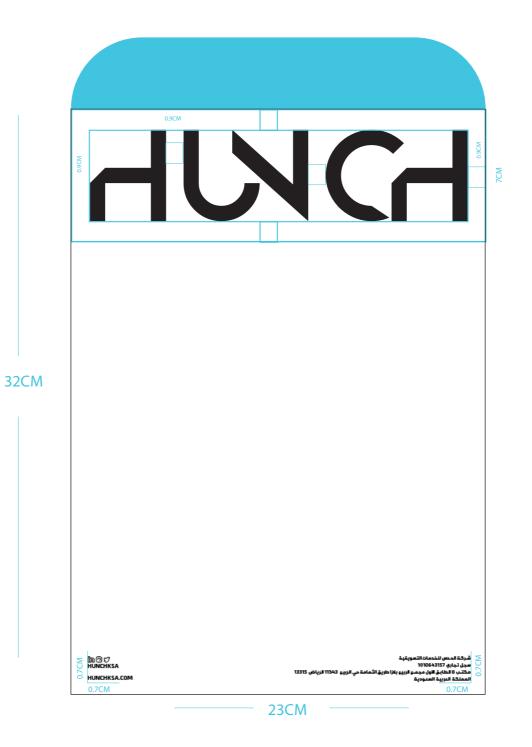

# STATIONARY

44CM

Document dimensions: 23X32 cm Note: Shown 100% of actual size All dimensions shown are in Centemeter

| 22CM                                                                                                  |      |
|-------------------------------------------------------------------------------------------------------|------|
|                                                                                                       |      |
| ЧИСЧ                                                                                                  | 11CM |
| 17cm<br>① ① ① ② 17 @hunchksa email: m.abdulrahman@hunch.sa hunchksa.com Tel:+ 920028267 - + 920028267 |      |
|                                                                                                       | 11CM |