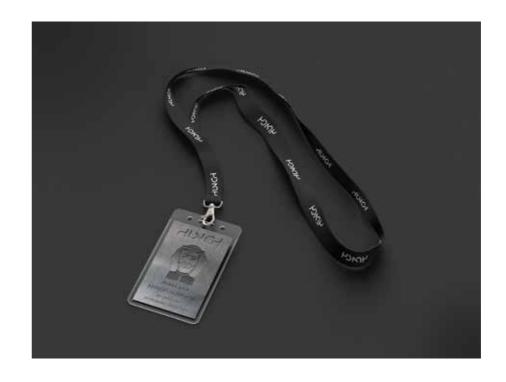

### EMPLOYEE BADGE

Our Employee card & badge design is destingueshed by it's mettalic material, the data is laser ingraved inside a lite metallic plate as shown.