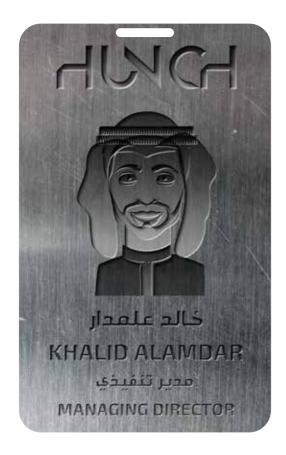

### EMPLOYEE BADGE

Our Employee card & badge design is destingueshed by it's mettalic material, the data is laser ingraved inside a lite metallic plate as shown.