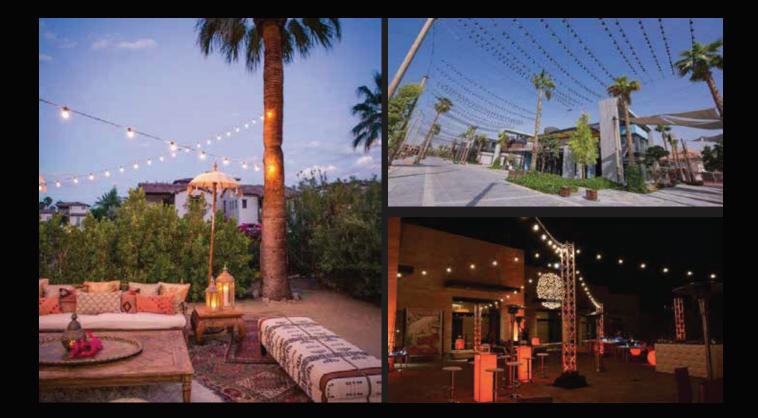

# Atmosphere

Traditional Arabic patterning will be used throughout the plaza to set the tone for the desserts and coffee experiences.

# Lighting

Artificial palm trees will be distributed around the plaza parking with hanging lights that will complement the theme design.

# Performers

Live performers will be positioned on an elevated stage, giving a lounge ambiance to the plaza.

Main Ad Master visual