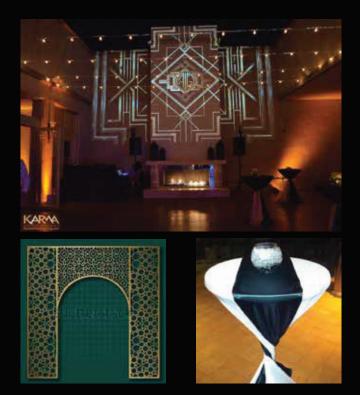

# Atmosphere

Traditional Arabic patterning will be used throughout the plaza to set the tone for the desserts and coffee experiences.

# Performers

Live performers will be positioned on an elevated stage, giving a lounge ambiance to the plaza.

Main Ad Master visual