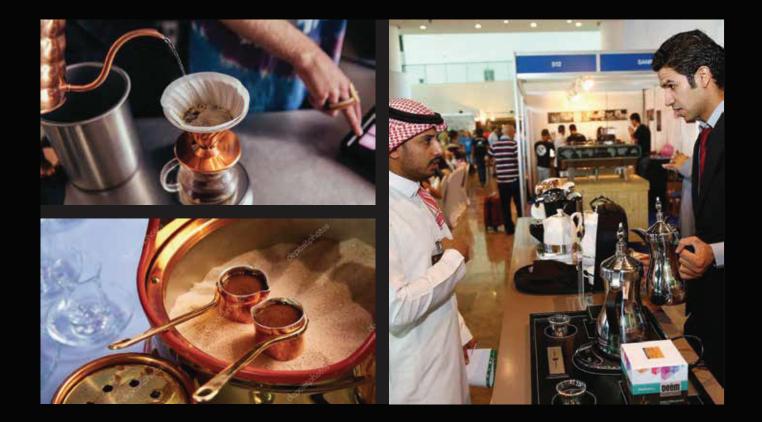

# Coffee

Arabic and western coffees will be served through various vendors, using all styles to give as much of <u>a show as possible</u>.

10