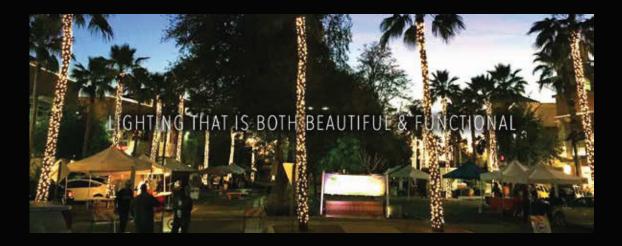

# Lighting

Artificial palm trees will be distributed around the plaza parking with hanging lights that will complement the theme design.