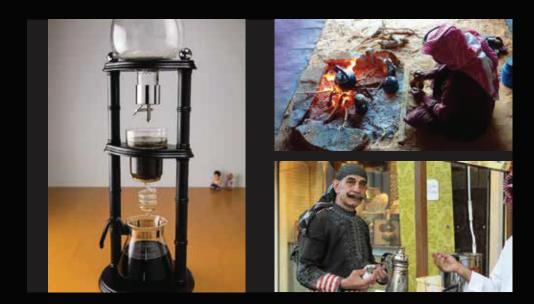

# Coffee

Arabic and western coffees will be served through various vendors, using all styles to give as much of <u>a show as possible</u>.

10