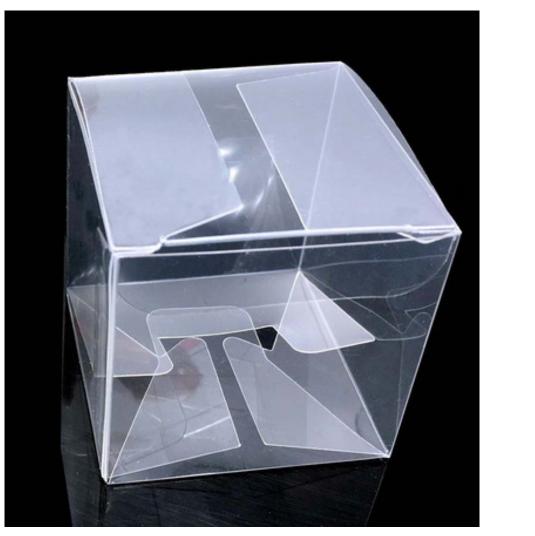

# Conept 1 The Cube

- 4- Cube sides 4 Keys 4 Tiers.
- Artistic-Interactable-Eye catching.
- Each sides introduce one key.
- The Keys are placed in the center of the cube indepth.
- On each side you can see only one key and its descriptions.