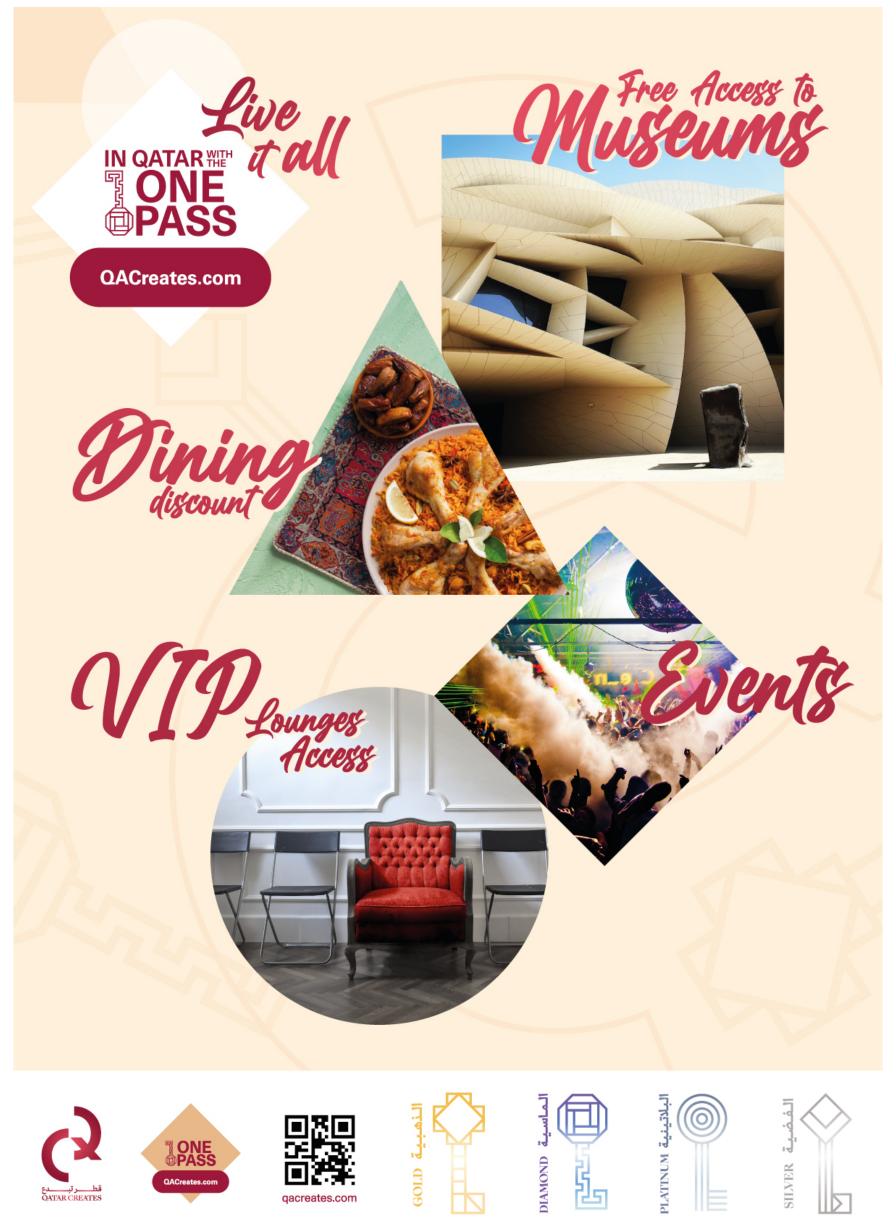

#### QC One Pass Promotion

## Conept 2 Art-tchitectures

Gift shop **Discount 5** Museums 5 Exhibitions QC VIP Lounge

FIFA artist water bottle

**5** Day use

250+ Dining & Adventure Offers **Discount** to Musical\*

**Discount** to Fashion Show & Concert\*\*

5 Museums Gift shop **Discount** 

**5** Exhibitions QC **VIP Lounge** 

FIFA artist water bottle 5 Day use

250+ Dining & Adventure Offers

**Discount** to Musical\*

**Discount** to Fashion Show & Concert\*\*