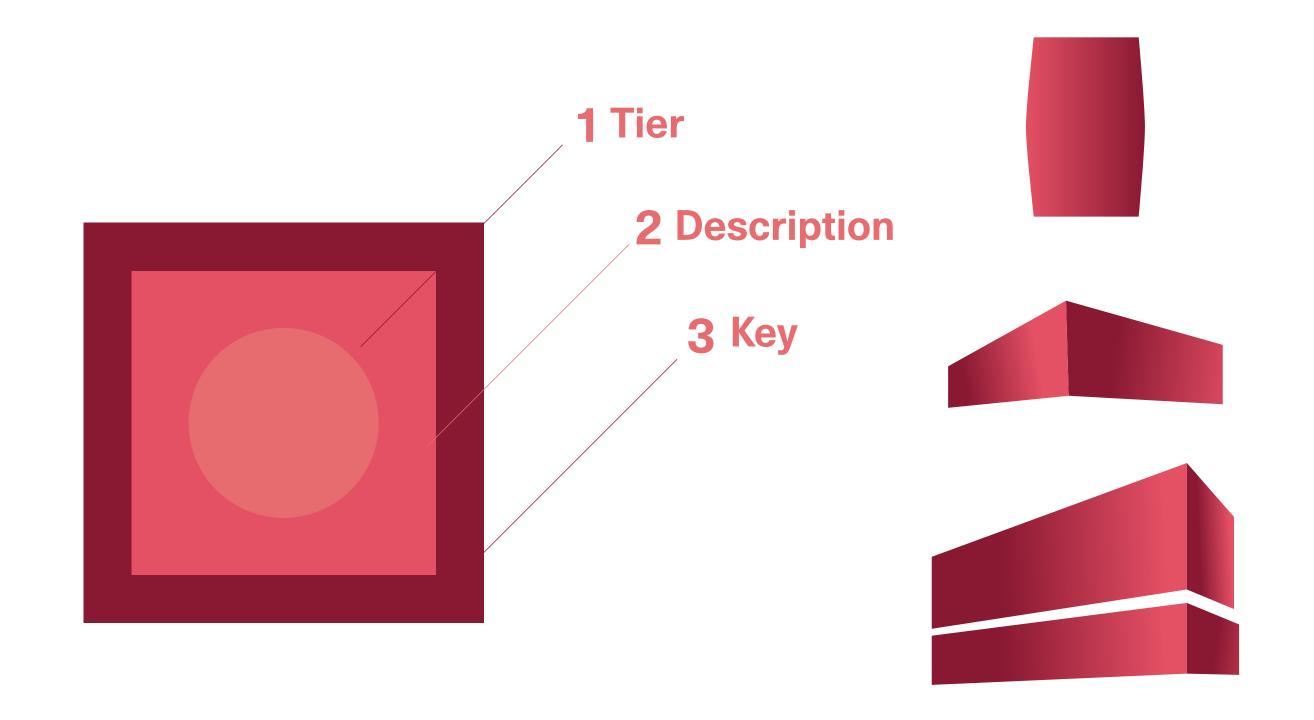

# Conept 1 The Cube

- 4- Cube sides 4 Keys 4 Tiers.
- Artistic-Interactable-Eye catching.
- Each sides introduce one key.
- The Keys are placed in the center of the cube indepth.
- On each side you can see only one key and its descriptions.