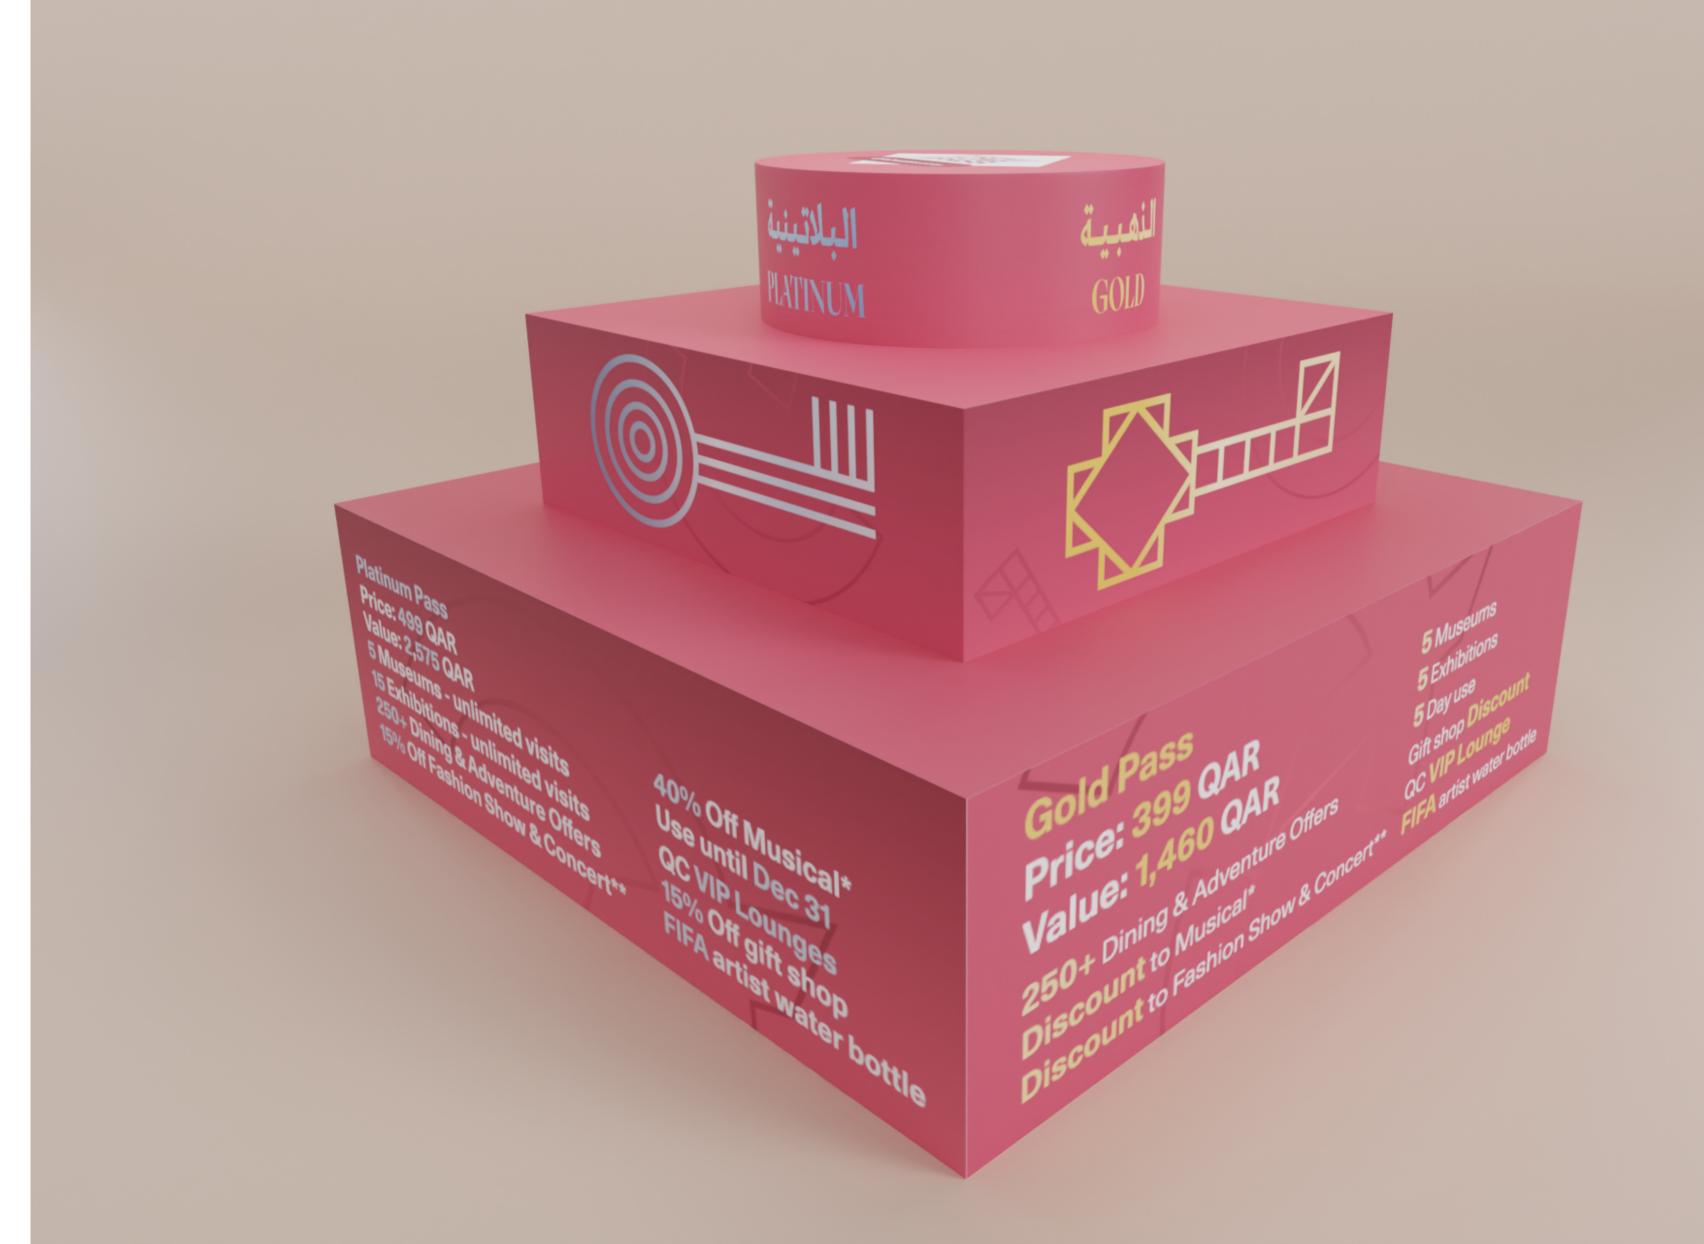

# Conept 1 The Cube

- 4- Cube sides 4 Keys 4 Tiers.
- Artistic-Interactable-Eye catching.
- Each sides introduce one key.
- The Keys are placed in the center of the cube indepth.
- On each side you can see only one key and its descriptions.

## Conept 2 Art-tchitectures

Gift shop **Discount 5** Museums 5 Exhibitions QC VIP Lounge

FIFA artist water bottle

**5** Day use

250+ Dining & Adventure Offers **Discount** to Musical\*

**Discount** to Fashion Show & Concert\*\*

5 Museums Gift shop **Discount** 

**5** Exhibitions QC **VIP Lounge** 

FIFA artist water bottle 5 Day use

250+ Dining & Adventure Offers

**Discount** to Musical\*

**Discount** to Fashion Show & Concert\*\*