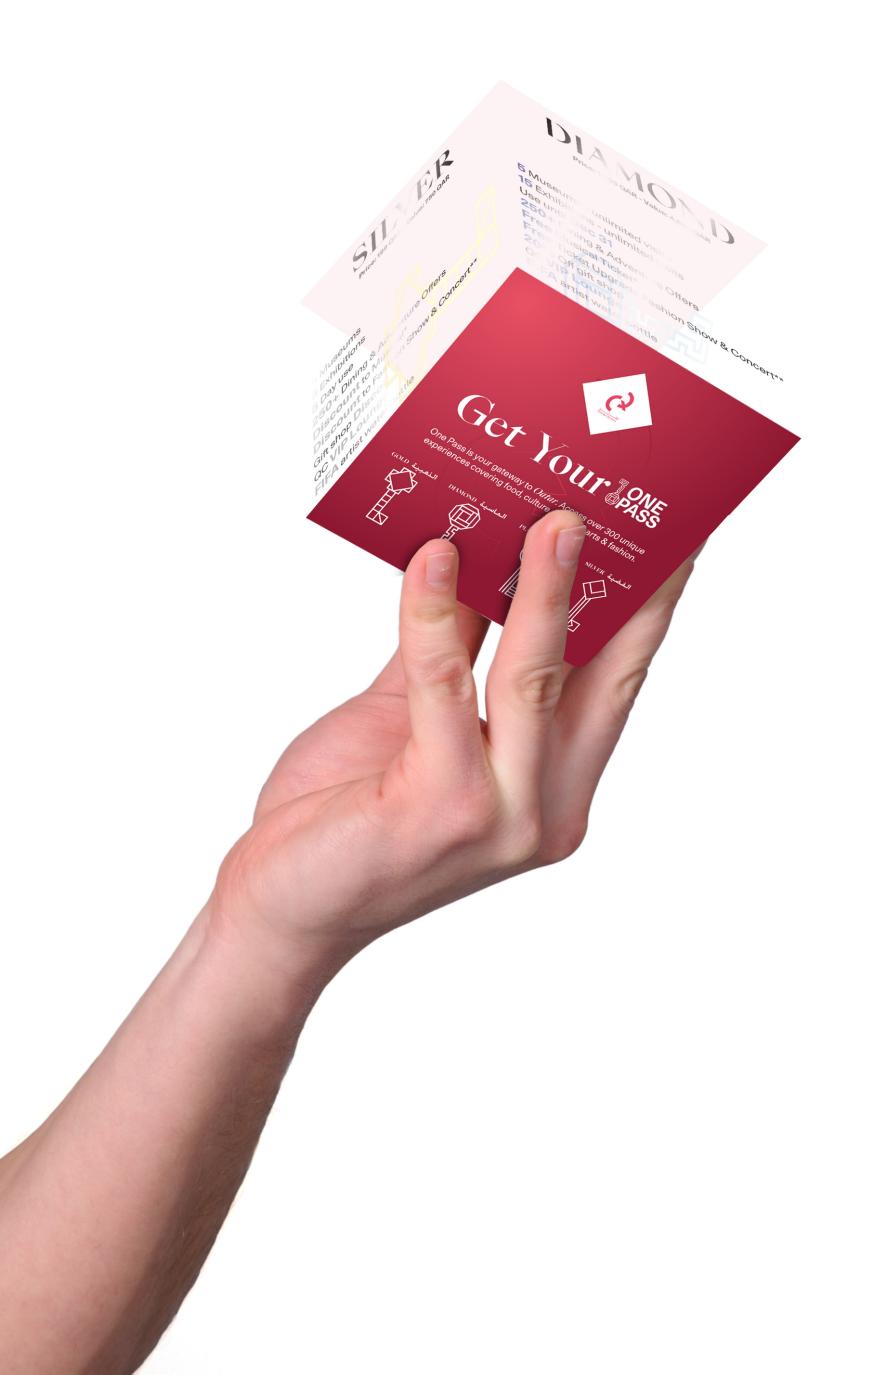

# Conept 1 The Cube

- 4- Cube sides 4 Keys 4 Tiers.
- Artistic-Interactable-Eye catching.
- Each sides introduce one key.
- The Keys are placed in the center of the cube indepth.
- On each side you can see only one key and its descriptions.