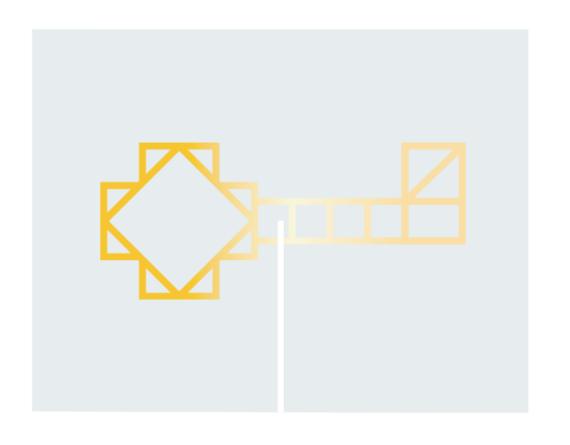

# Conept 1 The Cube

- 4- Cube sides 4 Keys 4 Tiers.
- Artistic-Interactable-Eye catching.
- Each sides introduce one key.
- The Keys are placed in the center of the cube indepth.
- On each side you can see only one key and its descriptions.