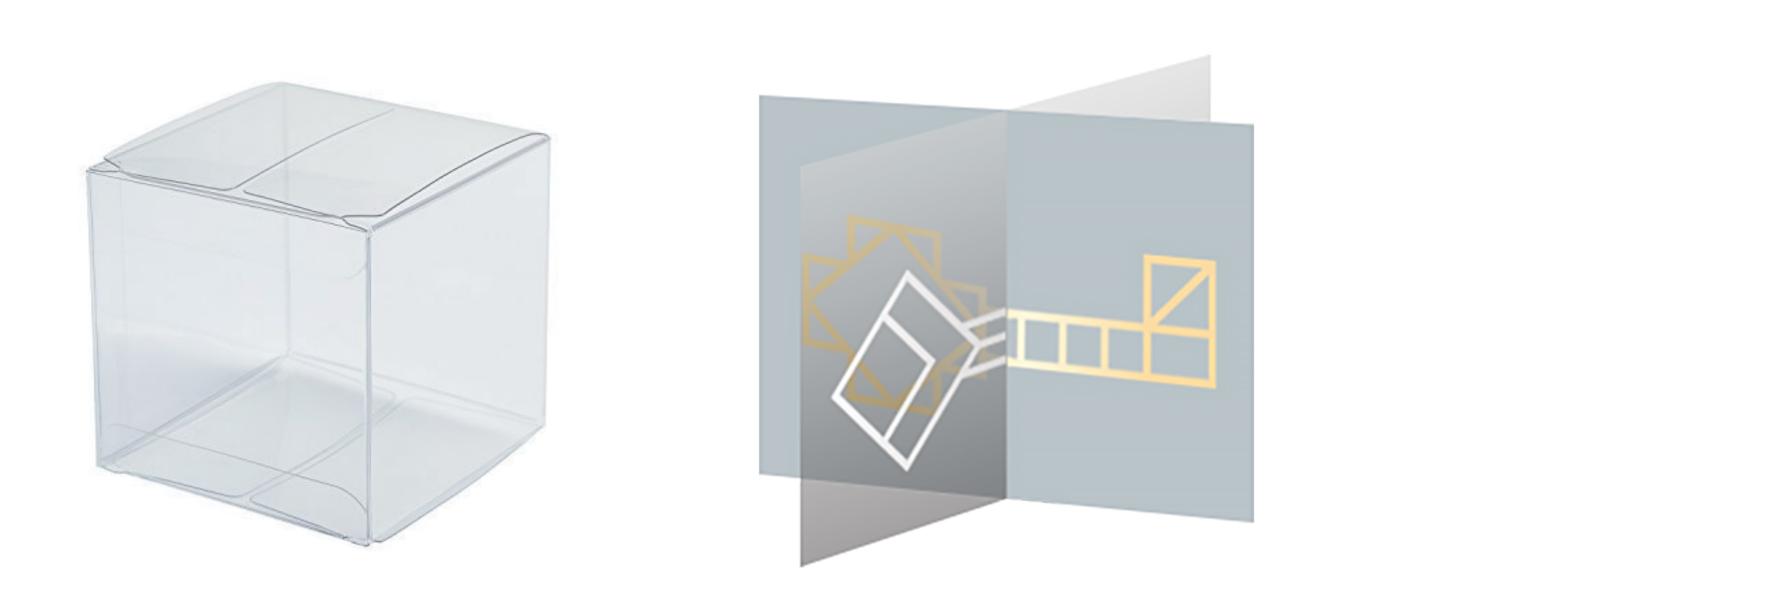

# Conept 1 The Cube

- 4- Cube sides 4 Keys 4 Tiers.
- Artistic-Interactable-Eye catching.
- Each sides introduce one key.
- The Keys are placed in the center of the cube indepth.
- On each side you can see only one key and its descriptions.