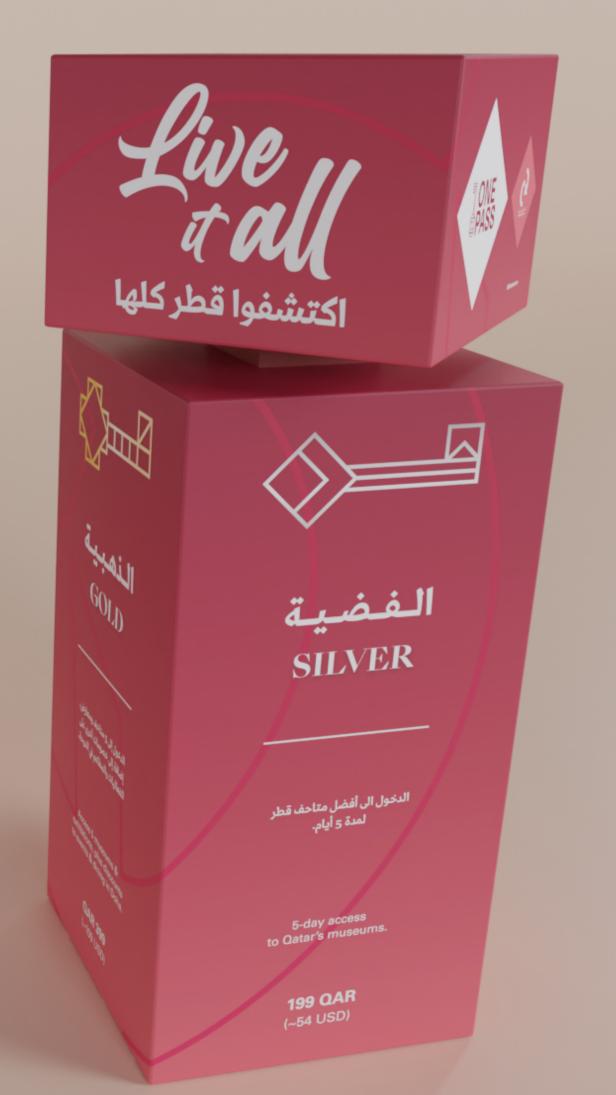

# Conept 1 The Cube

- 4- Cube sides 4 Keys 4 Tiers.
- Artistic-Interactable-Eye catching.
- Each sides introduce one key.
- The Keys are placed in the center of the cube indepth.
- On each side you can see only one key and its descriptions.