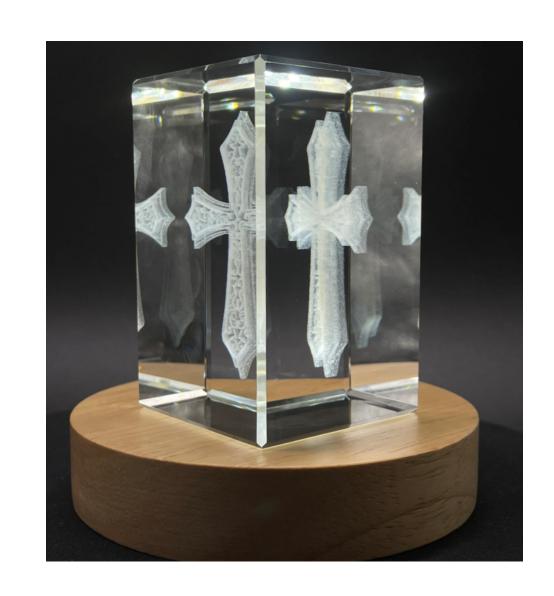

#### QC One Pass Promotion



# Conept 1 The Cube







- 4- Cube sides 4 Keys 4 Tiers.
- Artistic-Interactable-Eye catching.
- Each sides introduce one key.
- The Keys are placed in the center of the cube indepth.
- On each side you can see only one key and its descriptions.























## Conept 2 Art-tchitectures











Gift shop **Discount 5** Museums 5 Exhibitions QC VIP Lounge

FIFA artist water bottle

**5** Day use

250+ Dining & Adventure Offers **Discount** to Musical\*

**Discount** to Fashion Show & Concert\*\*

5 Museums Gift shop **Discount** 

**5** Exhibitions QC **VIP Lounge** 

FIFA artist water bottle 5 Day use

250+ Dining & Adventure Offers

**Discount** to Musical\*

**Discount** to Fashion Show & Concert\*\*



### Conept 3 Common-Tents





























### Conept 4 Column-Tents









#### Thank You