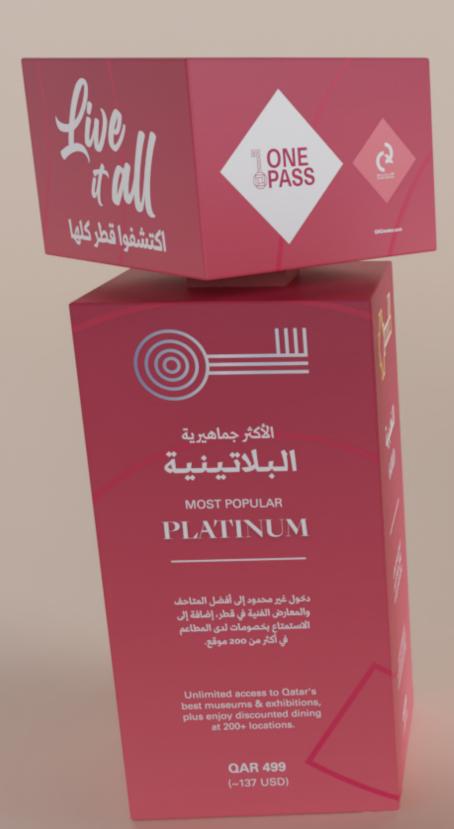

# Conept 1 The Cube

- 4- Cube sides 4 Keys 4 Tiers.
- Artistic-Interactable-Eye catching.
- Each sides introduce one key.
- The Keys are placed in the center of the cube indepth.
- On each side you can see only one key and its descriptions.