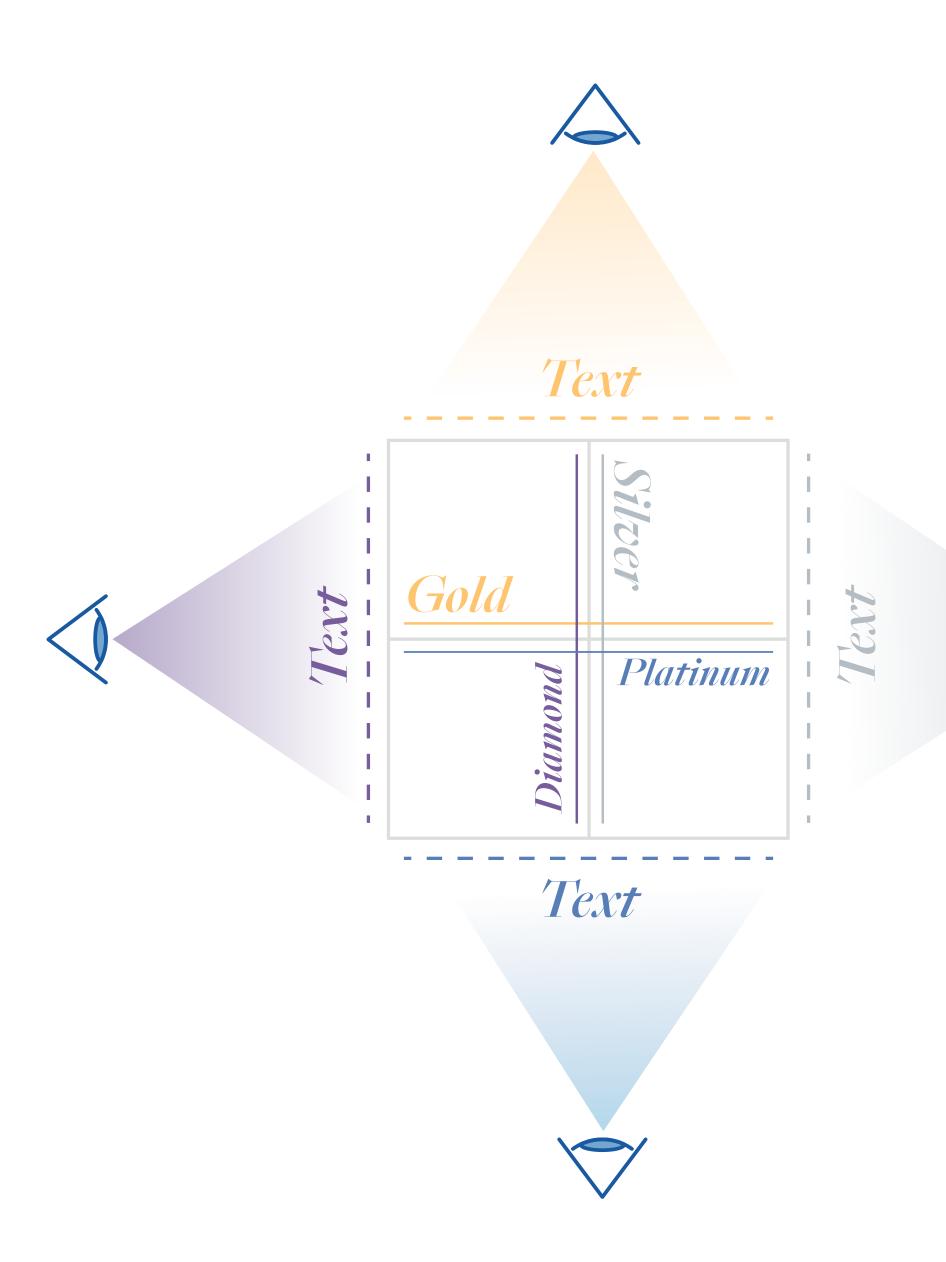

# Conept 1 The Cube

- 4- Cube sides 4 Keys 4 Tiers.
- Artistic-Interactable-Eye catching.
- Each sides introduce one key.
- The Keys are placed in the center of the cube indepth.
- On each side you can see only one key and its descriptions.