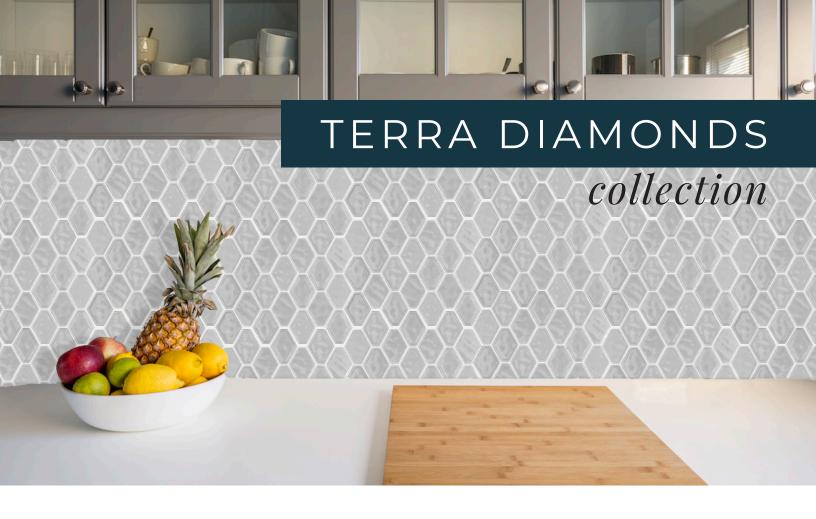

## Add simple sophistication and casual elegance to any space.

These beautiful glazed 12"x12" diamond ceramic mosaics provide a contemporary interpretation of timeless shapes, colors and patterns. Featuring 3" mesh-mounted diamond shape chips. Suitable for use on walls and wet areas. Perfect for shower walls, kitchen and bathroom backsplashes.

# TERRA DIAMONDS collection