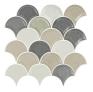

fect for shower walls, kitchen and bathroom backsplashes.

Rated for use in residential and commercial applications. Indoor use only, available in nine popular colors.





# TERRA FANS collection

# **KEY FEATURES**

- Gorgeous glazed ceramic mosaic with glossy finish in popular fan shape
- Perfect for any wall application, including showers and backsplashes
- Mesh-mounted for ease of installation as well as trimming for accent areas
- Adds structure and dimension to any design style
- Unique three-dimensional look created by a 33% distribution of flat, convex and concave surface formats on every sheet



TACFANG03 white



TACFANG04 dark gray



TACFANG06 medium gray



TACFANG10 light gray



TACFANG09 taupe



TACFANG02 black



TACFAN11B black and white blend



TACFAN12B gray blend



TACFAN13B taupe blend

## INSTALLATION

| Thickness   | Grout Joint Recommendation | Sheet Size    | Backing | Shade Variation |
|-------------|----------------------------|---------------|---------|-----------------|
| 5/16" (8mm) | 1/8"                       | 264mm x 319mm | Mesh    | V1              |

### **TEST RESULTS**

| Product Performance           | ISO#         | Results   |  |
|-------------------------------|--------------|-----------|--|
| Water Absorption              | ISO 10545-3  | <18%      |  |
| Stain Resistance              | ISO 10545-14 | Class 5   |  |
| Household Chemical Resistance | ISO 10545-13 | Resistant |  |
| Frost Resistant               | ISO 10545-12 | No        |  |

### **APPLICATIONS**

|                      | INTERIOR    |                  |