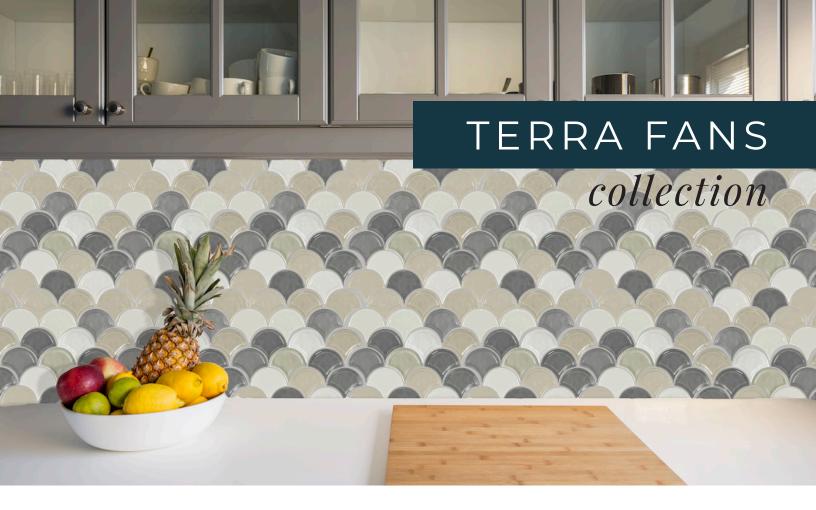

# Add simple sophistication and casual elegance to any space.

These beautiful glazed 12"x12" fan ceramic mosaics provide a contemporary interpretation of timeless shapes, colors and patterns. Featuring 3" mesh-mounted fan shape chips. Suitable for use on walls and wet areas. Perfect for shower walls, kitchen and bathroom backsplashes.

# TERRA FANS collection

# **KEY FEATURES**

- Gorgeous glazed ceramic mosaic with glossy finish in popular fan shape
- Perfect for any wall application, including showers and backsplashes
- Mesh-mounted for ease of installation as well as trimming for accent areas
- Adds structure and dimension to any design style
- Unique three-dimensional look created by a 33% distribution of flat, convex and concave surface formats on every sheet