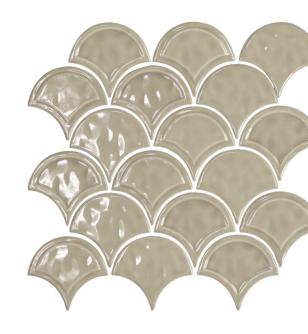

TACFANG03 white

TACFANG04 dark gray

TACFANG06 medium gray

TACFANG10 light gray

TACFANG09 taupe

TACFANG02 black

TACFAN11B black and white blend

TACFAN12B gray blend