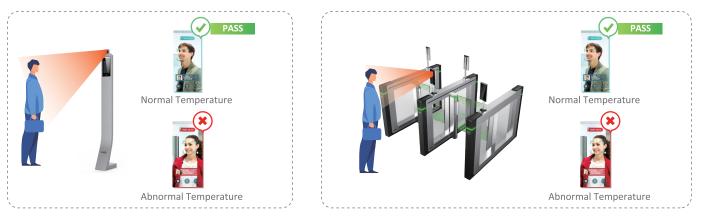

### Installation Scenarios

## Solutions

Wall Mounted: DHI-ASI7213X-T1 Standing Mount: DHI-ASI7213X-T1 + DHI-ASF172X-T1 (Bracket)

**Terminal + DSS-Express** 

- · Temperature Accuracy: ±0.3°C · Temperature Monitoring Distance: 0.3m~0.8m
- · Sound Prompt: Abnormal temperature alarm