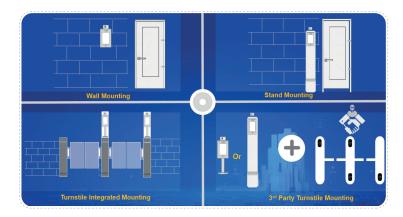

### Installation Scenarios

## Solutions

Wall Mounted: DHI-ASI7213X-T1 Standing Mount: DHI-ASI7213X-T1 + DHI-ASF172X-T1 (Bracket)

**Terminal + DSS-Express** 

- · Temperature Accuracy: ±0.3°C · Temperature Monitoring Distance: 0.3m~0.8m
- · Sound Prompt: Abnormal temperature alarm