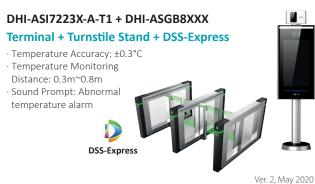

## Solutions

Wall Mounted: DHI-ASI7213X-T1 Standing Mount: DHI-ASI7213X-T1 + DHI-ASF172X-T1 (Bracket)

**Terminal + DSS-Express** 

- · Temperature Accuracy: ±0.3°C · Temperature Monitoring Distance: 0.3m~0.8m
- · Sound Prompt: Abnormal temperature alarm