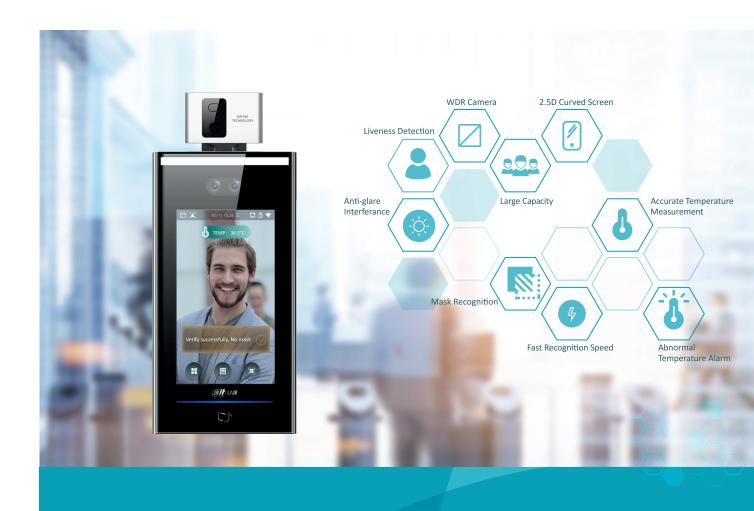

# Dahua Temperature Monitoring Access Control

Facial Recognition/Temperature Monitoring/Integration

Contactless Non-contact detection and measurement 0.3m - 0.8m

High Accuracy Temperature monitoring accurate to ±0.3°C

Fast Response Facial recognition 0.2s Temperature monitoring 0.2s

**Easy Installation** Rapid installation and flexible deployment

Excellent Compatibility Integration with third party products

### Key Features

- Facial recognition is fully integrated with body temperature monitoring. This means no additional staff are required.
- The solution is contactless, reducing the risk of cross infection.
- Extensive storage of facial images and temperature information enabling easy historical access.
- Fast facial recognition and temperature monitoring reducing access congestion.
- Integration with third party products such as turnstiles and VMS.