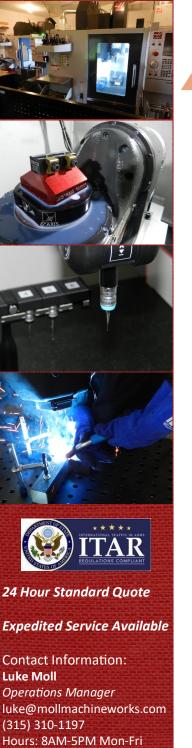

#### Machine List

- 3 Axis Mills (28"x16"x15.5" Travel)
- 5 Axis Mills (6"x6"x6" Part Envelope)
- Manual Toolroom Lathe (6"x34" Travel)

## Fabrication and Welding

- MIG/TIG/Stick Welding
- Steel/Stainless Steel

#### Inspection

- 3-Axis CMM (16"x20"x4")
- Programmable 5-Axis CMM (20"x30"x18")
- Manual Metrology Equipment (Pin/Thread Gage, Calipers, etc.)
- All Metrology Equipment Calibrated to NIST Annually