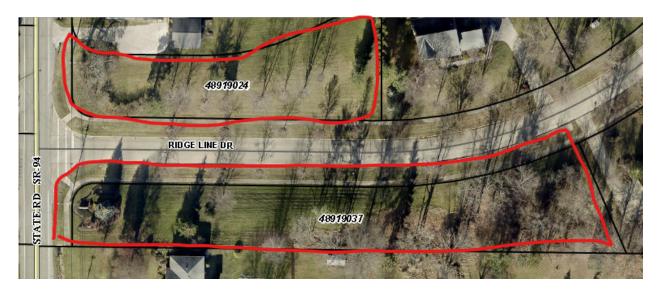

Below is the 2<sup>nd</sup> retention basin. Easement is between 4912 and 4924 Dublin

Below is the  $3^{\rm rd}$  retention basin. Easement is between 9752 and 9764 Silverleaf

Below is the entrance at State and Ridge Line