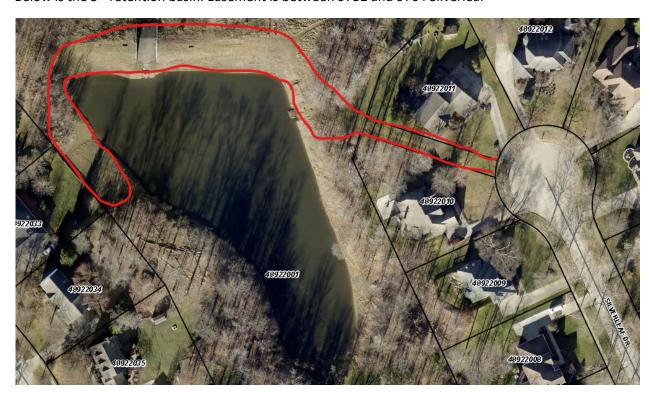

Below is the 2<sup>nd</sup> retention basin. Easement is between 4912 and 4924 Dublin

Below is the  $3^{\rm rd}$  retention basin. Easement is between 9752 and 9764 Silverleaf

Below is the entrance at State and Ridge Line