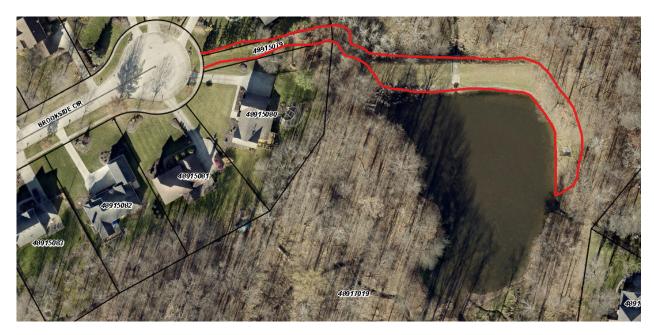

## ROYAL VALLEY HOMEOWNERS ASSOCIATION

3 Entrance ways - 3 Retention Basins - 8 common areas on Royal Valley

Below is the entrance at State and Royal Valley

Below is the 1st retention basin. Easement is at the end of Brookside Circle between 10060 & 10061