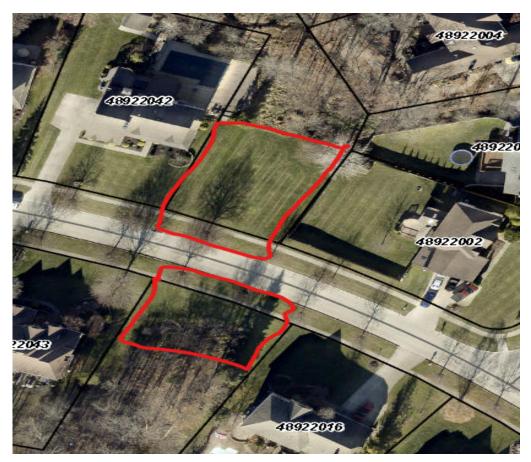

Common area to the left of 9711 Royal Valley and across the street to the right of 9710 Royal Valley

Common area to the right of 9601 Royal Valley and across the street to the left of 9620 Royal Valley