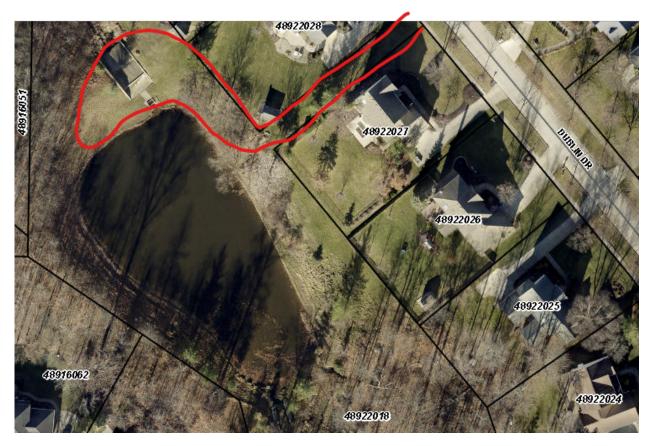

Below is the 2<sup>nd</sup> retention basin. Easement is between 4912 and 4924 Dublin

Below is the  $3^{\rm rd}$  retention basin. Easement is between 9752 and 9764 Silverleaf

Below is the entrance at State and Ridge Line