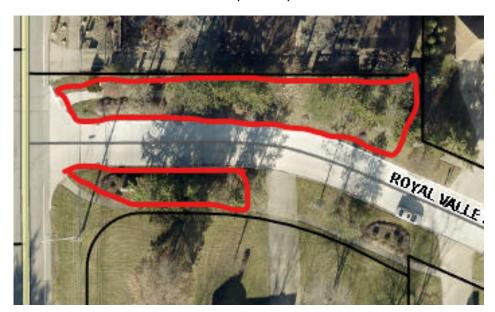

## ROYAL VALLEY HOMEOWNERS ASSOCIATION

3 Entrance ways - 3 Retention Basins - 8 common areas on Royal Valley

Below is the entrance at State and Royal Valley

Below is the 1st retention basin. Easement is at the end of Brookside Circle between 10060 & 10061