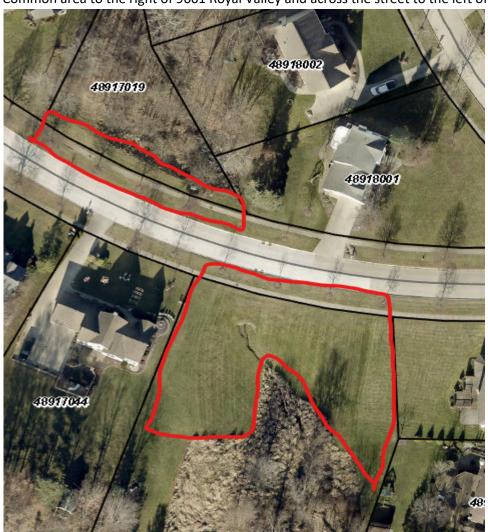

Common area to the left of 9711 Royal Valley and across the street to the right of 9710 Royal Valley

Common area to the right of 9601 Royal Valley and across the street to the left of 9620 Royal Valley