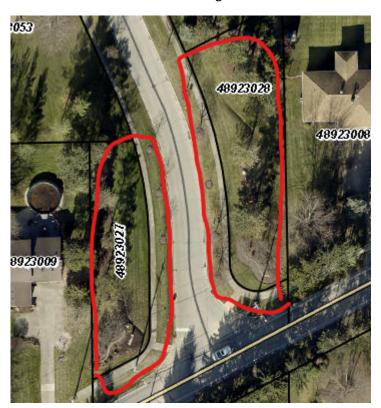

Below is the entrance off of Wallings

This common area is to the right of 9853 Royal Valley and across the street between 9844 and 9854 Royal Valley

Below is common area between 9769 and 9781 Royal Valley and across the street between 9780 and 9770 Royal Valley