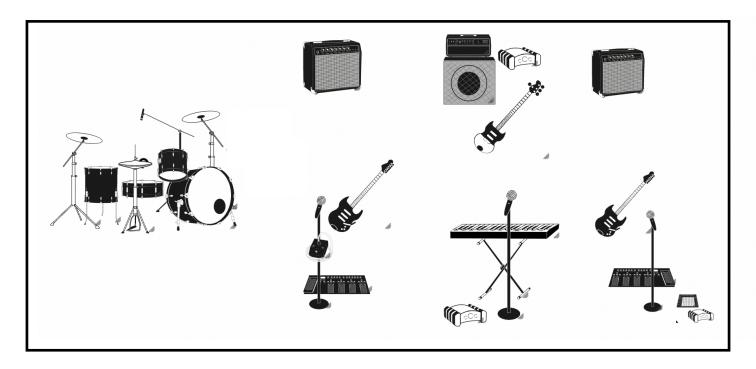

## **SWEET GIANT - TECH SPEC 2023**

\*\*NOTE drum set up is left-footed so will need to re-arrange if kit sharing

| CHANNEL                         | MIC / INSTRUMENT         | NOTES                                                              |
|---------------------------------|--------------------------|--------------------------------------------------------------------|
| MARCO 1<br>DRUMS                | Vocal Mic (BVs)          | + VERB                                                             |
| 2                               | Kick                     | Open and Natural (not clicky)                                      |
| 3                               | Snare                    | Natural                                                            |
| 4                               | Rack Tom                 |                                                                    |
| 5                               | Floor Tom                |                                                                    |
| 6                               | Overheads L+R            |                                                                    |
| ANNIE 7<br>LEAD VOX +<br>GUITAR | Vocal mic (Centre/ Lead) | Annie uses an EV ND96 DRY (Annie uses own tape delay vocal effect) |
| 8                               | Guitar 1                 | Fender Deville 4X10 Combo (SM57)                                   |
| NICK 9<br>BASS / SYNTH          | Bass Amp + DI            | Orange Terror Bass DI can be taken from amp/board                  |
| 10                              | JUNO Synth DI            | Stereo L+R                                                         |
| 11                              | Vocal Mic (BVs)          | Low in mix + VERB                                                  |
| ROBERT 12<br>GUITAR             | Vocal Mic (BVs)          | +VERB                                                              |
| 13                              | Guitar 2                 | Peavey Stereo Chorus Amp (2X AMP MIC - Stereo)                     |
| 14                              | Sampler DI               | Mono                                                               |