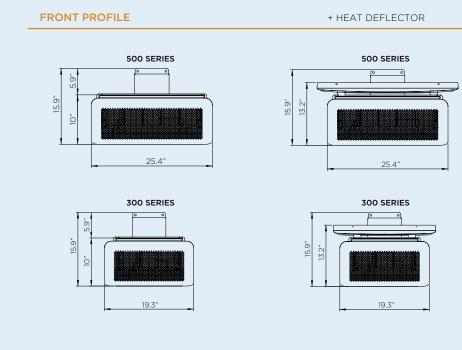

# SPECIFICATIONS

Reference the specification guide below to help you select the correct solution for your needs.

| DIMMER        | - | - |  |
|---------------|---|---|--|
| MASTER REMOTE | - | - |  |

DIMENSIONS

With a wide range of sizes available, find the ideal heater to suit your outdoor space.

SIDE PROFILE

+ HEAT DEFLECTOR

Measurements displayed within this catalogue are minimum requirements for installation. Bromic takes no responsibility for incorrect or non-compliant installations. All measurement in this catalogue are displayed in inches.