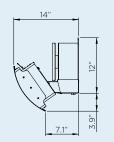

| DIMMER        | - | - |  |
|---------------|---|---|--|
| MASTER REMOTE | - | - |  |

DIMENSIONS

With a wide range of sizes available, find the ideal heater to suit your outdoor space.

SIDE PROFILE

+ HEAT DEFLECTOR

Measurements displayed within this catalogue are minimum requirements for installation. Bromic takes no responsibility for incorrect or non-compliant installations. All measurement in this catalogue are displayed in inches.