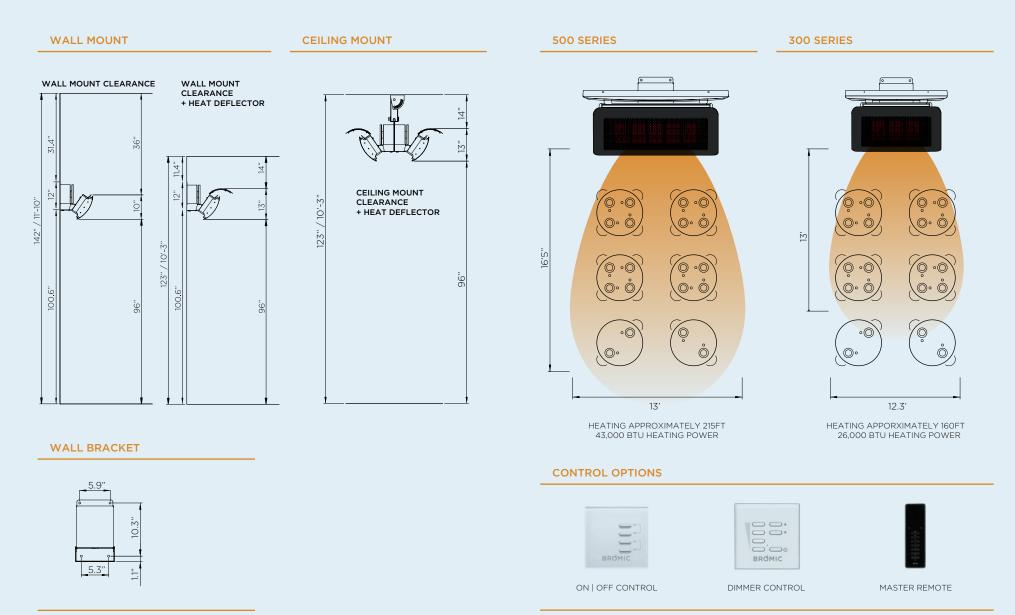

## MOUNT OPTIONS

With a wide array of mounting options, Bromic offers solutions to compliment any décor and provide functionality for ambiance and comfort.

# **HEATING REACH**

Creating ideal comfort levels, Bromic heaters offer a variety of heat distribution options to suit your outdoor heating needs.

OUR DEDICATION TO INNOVATION IN QUALITY AND DESIGN, ALLOWS US TO SOLVE A WIDE ARRAY OF REAL-WORLD CHALLENGES SUCH AS CLIMATE, EFFICIENCY AND ENVIRONMENT.

| DIMMER        | - | - |  |
|---------------|---|---|--|
| MASTER REMOTE | - | - |  |

DIMENSIONS

With a wide range of sizes available, find the ideal heater to suit your outdoor space.

SIDE PROFILE

+ HEAT DEFLECTOR

Measurements displayed within this catalogue are minimum requirements for installation. Bromic takes no responsibility for incorrect or non-compliant installations. All measurement in this catalogue are displayed in inches.