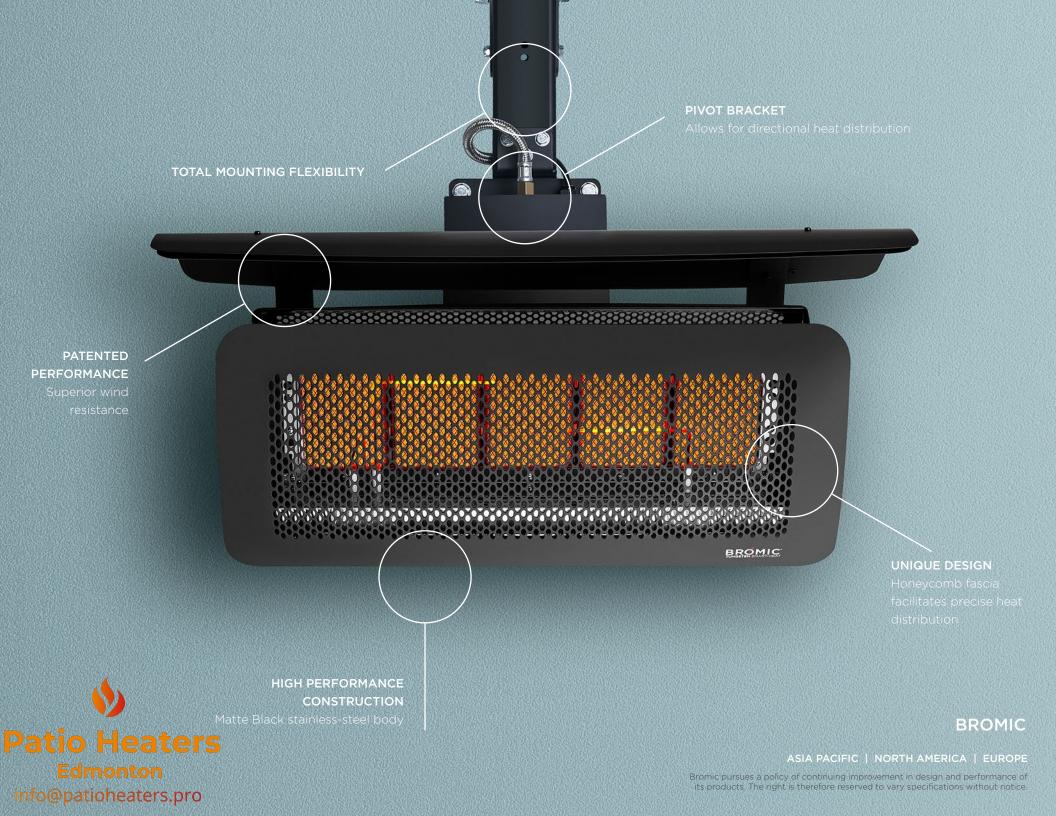

# TUNGSTEN SMART-HEAT™ GAS

Our Tungsten Smart-Heat<sup>™</sup> Gas heater has a durable, soft flowing curved fascia and engineered body, which produces formidable heat to create a truly comfortable outdoor space. Its easy pivot arm allows for greater positioning and directional heat control. This heater also has a range of accessories available to provide versatility in mounting & controller options.