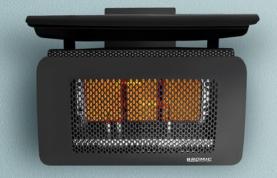

# TUNGSTEN SMART-HEAT™ GAS

Our Tungsten Smart-Heat<sup>™</sup> Gas heater has a durable, soft flowing curved fascia and engineered body, which produces formidable heat to create a truly comfortable outdoor space. Its easy pivot arm allows for greater positioning and directional heat control. This heater also has a range of accessories available to provide versatility in mounting & controller options.



**500 SERIES** 

**300 SERIES** 





# SPECIFICATIONS

Reference the specification guide below to help you select the correct solution for your needs.

#### MODEL NUMBER **300 SERIES 500 SERIES** FUEL TYPE LPG | NG LPG | NG COLOR BLACK BLACK HEAT AREA 215FT 160FT 110V/2A ELECTRICAL CONNECTION 110V/2A MINIMUM FLOOR CLEARANCE 96" 96" MOUNTING OPTIONS $\checkmark$ $\checkmark$ CEILING MOUNT $\checkmark$ $\checkmark$ WALL MOUNT RECESSED | FLUSH MOUNT \_ \_ CEILING POLE MOUNT $\checkmark$ $\checkmark$ FREESTANDING \_ CONTROL OPTIONS $\checkmark$ $\checkmark$ ON | OFF

| DIMMER        | - | - |  |
|---------------|---|---|--|
| MASTER REMOTE | - | - |  |

DIMENSIONS

With a wide range of sizes available, find the ideal heater to suit your outdoor space.



SIDE PROFILE





+ HEAT DEFLECTOR

Measurements displayed within this c