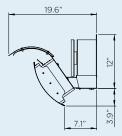

| DIMMER        | - | - |  |
|---------------|---|---|--|
| MASTER REMOTE | - | - |  |

DIMENSIONS

With a wide range of sizes available, find the ideal heater to suit your outdoor space.

SIDE PROFILE

+ HEAT DEFLECTOR

Measurements displayed within this catalogue are minimum requirements for installation. Bromic takes no responsibility for incorrect or non-compliant installations. All measurement in this catalogue are displayed in inches.