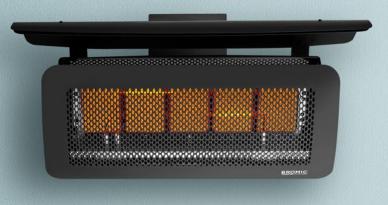

# TUNGSTEN SMART-HEAT™ GAS

Our Tungsten Smart-Heat<sup>™</sup> Gas heater has a durable, soft flowing curved fascia and engineered body, which produces formidable heat to create a truly comfortable outdoor space. Its easy pivot arm allows for greater positioning and directional heat control. This heater also has a range of accessories available to provide versatility in mounting & controller options.

**500 SERIES** 

**300 SERIES** 