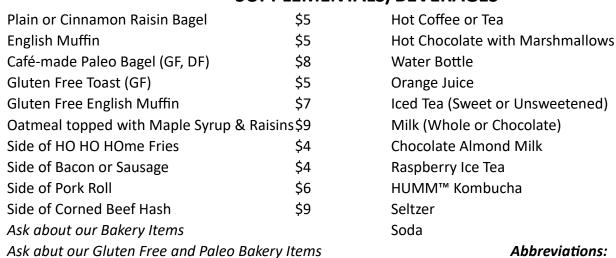

Spinach, Sweet Onions, Red Peppers, and Breakfast Potatoes (V, K, P, W30, GF, DF)

\*Substitute Beyond ™ Sausage (V, VE)

Add Cheese +\$1.85 each - American \* Cheddar \* Feta \* Mozzarella

# Herby's Biscuit Sandwich

\$15

\$3

\$3

\$2

\$3

\$3 \$3

\$4

\$3

\$3

\$5.50

\$3.50

Café-made Biscuit, Chicken Patty, Fried Egg and Cheddar Cheese

#### KIDS' MENU – 10 AND UNDER

#### **Buddy the Elf Pancakes**

Pancakes with Whipped Cream & Sprinkles & a Peeps ™ Marshmallow on top \*Make it Gluten Free +\$4

# Frosty's Frosty

\$9

Chocolate Frosty made with Banana, Honey, Cacao Powder and Coconut Milk (don't tell Frosty that this is pretty healthy) (GF, DF)

# **Bumbles Waffle Sandwich**

\$9

Sausage Patty, topped with Syrup tucked between 2 Café-made Waffles

# SUPPLEMENTALS/BEVERAGES





#### Abbreviations:

V – Vegetarian, VE – Vegan, K – Keto (low carb), P – Paleo, GF-Gluten Free, DF - Dairy Free