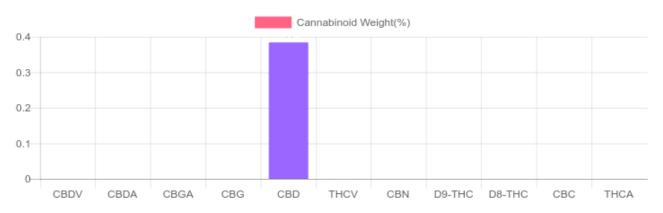

## **Cannabinoids Test**

SHIMADZU INTEGRATED UPLC-PDA GSL SOP 400

| GSL SOP 400        |        |           | UPLOADED: 02/07/2020 16:28:50 |         |
|--------------------|--------|-----------|-------------------------------|---------|
| Cannabinoids       | LOQ    | weight(%) | mg/g                          | mg/unit |
| D9-THC             | 10 PPM | N/D       | N/D                           | N/D     |
| THCA               | 10 PPM | N/D       | N/D                           | N/D     |
| CBD                | 10 PPM | 0.384%    | 3.839                         | 311.0   |
| CBDA               | 20 PPM | N/D       | N/D                           | N/D     |
| CBDV               | 20 PPM | N/D       | N/D                           | N/D     |
| CBC                | 10 PPM | N/D       | N/D                           | N/D     |
| CBN                | 10 PPM | N/D       | N/D                           | N/D     |
| CBG                | 10 PPM | N/D       | N/D                           | N/D     |
| CBGA               | 20 PPM | N/D       | N/D                           | N/D     |
| D8-THC             | 10 PPM | N/D       | N/D                           | N/D     |
| THCV               | 10 PPM | N/D       | N/D                           | N/D     |
| TOTAL D9-THC       |        | N/D       | N/D                           | N/D     |
| TOTAL CBD*         |        | 0.384%    | 3.839                         | 311.0   |
| TOTAL CANNABINOIDS |        | 0.384%    | 3.839                         | 311.0   |