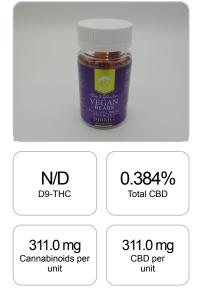

## CERTIFICATE OF ANALYSIS ISO/IEC 17025:2017 ACCREDITATION #103104

Order #: 47182 Order Name: HEALING NATION Full Spectrum Vegan Bears 30pcs w/Melatonin300MG PM Batch#: 012220203 Received: 02/06/2020 Completed: 03/11/2020

## **Cannabinoids Test**

SHIMADZU INTEGRATED UPLC-PDA GSL SOP 400

| GSL SOP 400        |        |           | UPLOADED: 02/07/2020 16:28:50 |         |
|--------------------|--------|-----------|-------------------------------|---------|
| Cannabinoids       | LOQ    | weight(%) | mg/g                          | mg/unit |
| D9-THC             | 10 PPM | N/D       | N/D                           | N/D     |
| THCA               | 10 PPM | N/D       | N/D                           | N/D     |
| CBD                | 10 PPM | 0.384%    | 3.839                         | 311.0   |
| CBDA               | 20 PPM | N/D       | N/D                           | N/D     |
| CBDV               | 20 PPM | N/D       | N/D                           | N/D     |
| CBC                | 10 PPM | N/D       | N/D                           | N/D     |
| CBN                | 10 PPM | N/D       | N/D                           | N/D     |
| CBG                | 10 PPM | N/D       | N/D                           | N/D     |
| CBGA               | 20 PPM | N/D       | N/D                           | N/D     |
| D8-THC             | 10 PPM | N/D       | N/D                           | N/D     |
| THCV               | 10 PPM | N/D       | N/D                           | N/D     |
| TOTAL D9-THC       |        | N/D       | N/D                           | N/D     |
| TOTAL CBD*         |        | 0.384%    | 3.839                         | 311.0   |
| TOTAL CANNABINOIDS |        | 0.384%    | 3.839                         | 311.0   |