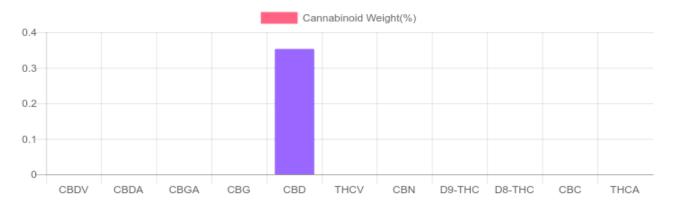

## Sample

N/D D9-THC 0.353% Total CBD

286.0 mg Cannabinoids per unit 286.0 mg CBD per unit

1 unit = 81 grams per unit x Cannabinoid concentration

## **Cannabinoids Test**

SHIMADZU INTEGRATED UPLC-PDA GSL SOP 400

SOP 400 **UPLOADED:** 02/07/2020 16:28:50

| Cannabinoids       | LOQ    | weight(%) | mg/g  | mg/unit |
|--------------------|--------|-----------|-------|---------|
| D9-THC             | 10 PPM | N/D       | N/D   | N/D     |
| THCA               | 10 PPM | N/D       | N/D   | N/D     |
| CBD                | 10 PPM | 0.353%    | 3.531 | 286.0   |
| CBDA               | 20 PPM | N/D       | N/D   | N/D     |
| CBDV               | 20 PPM | N/D       | N/D   | N/D     |
| CBC                | 10 PPM | N/D       | N/D   | N/D     |
| CBN                | 10 PPM | N/D       | N/D   | N/D     |
| CBG                | 10 PPM | N/D       | N/D   | N/D     |
| CBGA               | 20 PPM | N/D       | N/D   | N/D     |
| D8-THC             | 10 PPM | N/D       | N/D   | N/D     |
| THCV               | 10 PPM | N/D       | N/D   | N/D     |
| TOTAL D9-THC       |        | N/D       | N/D   | N/D     |
| TOTAL CBD*         |        | 0.353%    | 3.531 | 286.0   |
| TOTAL CANNABINOIDS |        | 0.353%    | 3.531 | 286.0   |