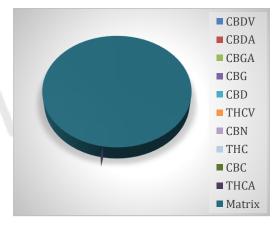

### 1. Cannabinoid profile:

Analysis Method: SOP.T.30.050 SOP.T.40.020

| QA Testing | %     |
|------------|-------|
| CBDV       | 0.000 |
| CBDA       | 0.000 |
| CBGA       | 0.000 |
| CBG        | 0.000 |
| CBD        | 0.000 |
| THCV       | 0.000 |
| CBN        | 0.000 |
| Total THC  | 0.000 |
| -THC       | 0.000 |
| -THCa      | 0.000 |
| CBC        | 0.000 |

#### 2.1. Cannabinoid Profile Test Results

Full spectrum cannabinoid analysis utilizing High Performance Liquid Chromatography with UV detection (HPLC-UV). (Method: SOP.T.30.050 for sample prep and Shimadzu High Sensitivity Method SOP.T.40.020 for analysis. LOQ for all cannabinoids is 1 mg/L).