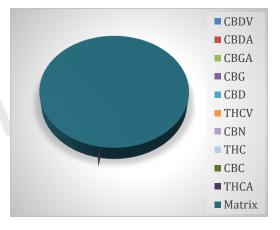

#### 1. Cannabinoid profile:

Analysis Method: SOP.T.30.050 SOP.T.40.020

| QA Testing | %     |
|------------|-------|
| CBDV       | 0.000 |
| CBDA       | 0.000 |
| CBGA       | 0.000 |
| CBG        | 0.000 |
| CBD        | 0.000 |
| THCV       | 0.000 |
| CBN        | 0.000 |
| Total THC  | 0.000 |
| -THC       | 0.000 |
| -THCa      | 0.000 |
| CBC        | 0.000 |