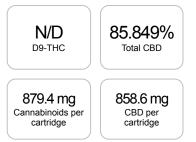

## SHIMADZU INTEGRATED UPLC-PDA GSL SOP 400 PREPARE Cannabinoids LOQ D9-THC 10 PPM THCA 10 PPM CBD 10 PPM CBDA 20 PPM

1 cartridge = 1 ml per cartridge x density (1) x Cannabinoid concentration

| GSL SOP 400        | PREPARED: 10/28/2020 13:53:40 |           | UPLOADED: 10/29/2020 08:51:14 |              |
|--------------------|-------------------------------|-----------|-------------------------------|--------------|
| Cannabinoids       | LOQ                           | weight(%) | mg/g                          | mg/cartridge |
| D9-THC             | 10 PPM                        | N/D       | N/D                           | N/D          |
| THCA               | 10 PPM                        | N/D       | N/D                           | N/D          |
| CBD                | 10 PPM                        | 85.826%   | 858.263                       | 858.3        |
| CBDA               | 20 PPM                        | 0.026%    | 0.263                         | 0.3          |
| CBDV               | 20 PPM                        | 0.219%    | 2.190                         | 2.2          |
| CBC                | 10 PPM                        | 0.855%    | 8.546                         | 8.5          |
| CBN                | 10 PPM                        | 0.656%    | 6.564                         | 6.6          |
| CBG                | 10 PPM                        | 0.314%    | 3.144                         | 3.1          |
| CBGA               | 20 PPM                        | 0.035%    | 0.354                         | 0.4          |
| D8-THC             | 10 PPM                        | N/D       | N/D                           | N/D          |
| THCV               | 10 PPM                        | N/D       | N/D                           | N/D          |
| TOTAL D9-THC       |                               | N/D       | N/D                           | N/D          |
| TOTAL CBD*         |                               | 85.849%   | 858.494                       | 858.6        |
| TOTAL CANNABINOIDS |                               | 87.931%   | 879.324                       | 879.4        |

Reporting Limit 10 ppm

\*Total CBD = CBD + CBDA x 0.877 N/D - Not Detected, B/LOQ - Below Limit of Quantification

Dr. Andrew Hall, Ph.D., Chief Scientific Officer

Bul

Ben Witten, MS, MT., Lab Director

Green Scientific Labs info@greenscientificlabs.com 1-833 TEST CBD