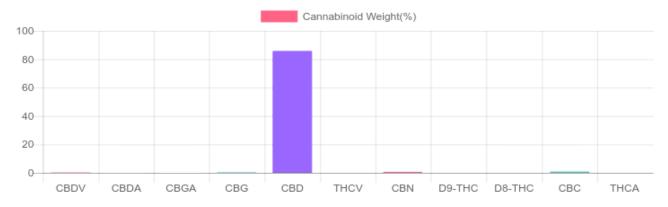

## SHIMADZU INTEGRATED UPLC-PDA GSL SOP 400 PREPARE Cannabinoids LOQ D9-THC 10 PPM THCA 10 PPM CBD 10 PPM CBDA 20 PPM

1 cartridge = 1 ml per cartridge x density (1) x Cannabinoid concentration

| GSL SOP 400        | PREPARED: 10/28/2020 13:53:40 |           | UPLOADED: 10/29/2020 08:51:14 |              |
|--------------------|-------------------------------|-----------|-------------------------------|--------------|
| Cannabinoids       | LOQ                           | weight(%) | mg/g                          | mg/cartridge |
| D9-THC             | 10 PPM                        | N/D       | N/D                           | N/D          |
| THCA               | 10 PPM                        | N/D       | N/D                           | N/D          |
| CBD                | 10 PPM                        | 85.826%   | 858.263                       | 858.3        |
| CBDA               | 20 PPM                        | 0.026%    | 0.263                         | 0.3          |
| CBDV               | 20 PPM                        | 0.219%    | 2.190                         | 2.2          |
| CBC                | 10 PPM                        | 0.855%    | 8.546                         | 8.5          |
| CBN                | 10 PPM                        | 0.656%    | 6.564                         | 6.6          |
| CBG                | 10 PPM                        | 0.314%    | 3.144                         | 3.1          |
| CBGA               | 20 PPM                        | 0.035%    | 0.354                         | 0.4          |
| D8-THC             | 10 PPM                        | N/D       | N/D                           | N/D          |
| THCV               | 10 PPM                        | N/D       | N/D                           | N/D          |
| TOTAL D9-THC       |                               | N/D       | N/D                           | N/D          |
| TOTAL CBD*         |                               | 85.849%   | 858.494                       | 858.6        |
| TOTAL CANNABINOIDS |                               | 87.931%   | 879.324                       | 879.4        |