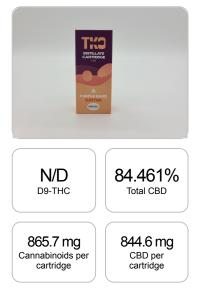

## CERTIFICATE OF ANALYSIS ISO/IEC 17025:2017 ACCREDITATION #103104

Order #: 64131 Order Name: TKO - Purple Haze Batch#: 1310MAX3 Received: 10/13/2020 Completed: 10/27/2020

## Cannabinoids Test

1 cartridge = 1 ml per cartridge x density (1) x Cannabinoid concentration

| GSL SOP 400        | PREPARED: 10/28/2020 13:53:40 |           | UPLOADED: 10/29/2020 08:51:14 |              |
|--------------------|-------------------------------|-----------|-------------------------------|--------------|
| Cannabinoids       | LOQ                           | weight(%) | mg/g                          | mg/cartridge |
| D9-THC             | 10 PPM                        | N/D       | N/D                           | N/D          |
| THCA               | 10 PPM                        | N/D       | N/D                           | N/D          |
| CBD                | 10 PPM                        | 84.432%   | 844.319                       | 844.3        |
| CBDA               | 20 PPM                        | 0.033%    | 0.330                         | 0.3          |
| CBDV               | 20 PPM                        | 0.227%    | 2.268                         | 2.3          |
| CBC                | 10 PPM                        | 0.862%    | 8.618                         | 8.6          |
| CBN                | 10 PPM                        | 0.660%    | 6.603                         | 6.6          |
| CBG                | 10 PPM                        | 0.318%    | 3.175                         | 3.2          |
| CBGA               | 20 PPM                        | 0.039%    | 0.389                         | 0.4          |
| D8-THC             | 10 PPM                        | N/D       | N/D                           | N/D          |
| THCV               | 10 PPM                        | N/D       | N/D                           | N/D          |
| TOTAL D9-THC       |                               | N/D       | N/D                           | N/D          |
| TOTAL CBD*         |                               | 84.461%   | 844.608                       | 844.6        |
| TOTAL CANNABINOIDS |                               | 86.571%   | 865.702                       | 865.7        |

Reporting Limit 10 ppm

\*Total CBD = CBD + CBDA x 0.877 N/D - Not Detected, B/LOQ - Below Limit of Quantification

Dr. Andrew Hall, Ph.D., Chief Scientific Officer

Bul

Ben Witten, MS, MT., Lab Director

Green Scientific Labs info@greenscientificlabs.com 1-833 TEST CBD