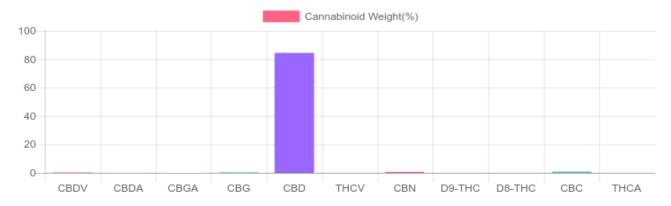

## Cannabinoids Test

1 cartridge = 1 ml per cartridge x density (1) x Cannabinoid concentration

| GSL SOP 400        | PREPARED: 10/28/2020 13:53:40 |           | UPLOADED: 10/29/2020 08:51:14 |              |
|--------------------|-------------------------------|-----------|-------------------------------|--------------|
| Cannabinoids       | LOQ                           | weight(%) | mg/g                          | mg/cartridge |
| D9-THC             | 10 PPM                        | N/D       | N/D                           | N/D          |
| THCA               | 10 PPM                        | N/D       | N/D                           | N/D          |
| CBD                | 10 PPM                        | 84.432%   | 844.319                       | 844.3        |
| CBDA               | 20 PPM                        | 0.033%    | 0.330                         | 0.3          |
| CBDV               | 20 PPM                        | 0.227%    | 2.268                         | 2.3          |
| CBC                | 10 PPM                        | 0.862%    | 8.618                         | 8.6          |
| CBN                | 10 PPM                        | 0.660%    | 6.603                         | 6.6          |
| CBG                | 10 PPM                        | 0.318%    | 3.175                         | 3.2          |
| CBGA               | 20 PPM                        | 0.039%    | 0.389                         | 0.4          |
| D8-THC             | 10 PPM                        | N/D       | N/D                           | N/D          |
| THCV               | 10 PPM                        | N/D       | N/D                           | N/D          |
| TOTAL D9-THC       |                               | N/D       | N/D                           | N/D          |
| TOTAL CBD*         |                               | 84.461%   | 844.608                       | 844.6        |
| TOTAL CANNABINOIDS |                               | 86.571%   | 865.702                       | 865.7        |

Reporting Limit 10 ppm

\*Total CBD = CBD + CBDA x 0.877 N/D - Not Detected, B/LOQ - Below Limit of Quantification

Dr. Andrew Hall, Ph.D., Chief Scientific Officer

Bul

Ben Witten, MS, MT., Lab Director

Green Scientific Labs info@greenscientificlabs.com 1-833 TEST CBD