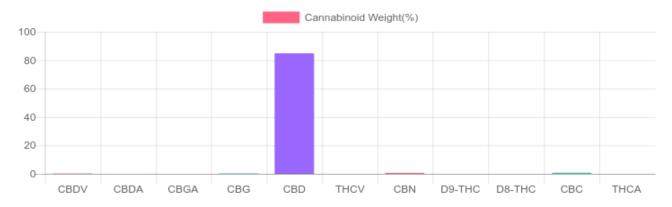

| GSL SOP 400        | PREPARED: 10/28/2020 13:53:40 |           | UPLOADED: 10/29/2020 08:51:14 |              |
|--------------------|-------------------------------|-----------|-------------------------------|--------------|
| Cannabinoids       | LOQ                           | weight(%) | mg/g                          | mg/cartridge |
| D9-THC             | 10 PPM                        | N/D       | N/D                           | N/D          |
| THCA               | 10 PPM                        | N/D       | N/D                           | N/D          |
| CBD                | 10 PPM                        | 84.837%   | 848.369                       | 848.4        |
| CBDA               | 20 PPM                        | 0.028%    | 0.278                         | 0.3          |
| CBDV               | 20 PPM                        | 0.208%    | 2.080                         | 2.1          |
| CBC                | 10 PPM                        | 0.804%    | 8.041                         | 8.0          |
| CBN                | 10 PPM                        | 0.615%    | 6.153                         | 6.2          |
| CBG                | 10 PPM                        | 0.295%    | 2.955                         | 3.0          |
| CBGA               | 20 PPM                        | 0.037%    | 0.369                         | 0.4          |
| D8-THC             | 10 PPM                        | N/D       | N/D                           | N/D          |
| THCV               | 10 PPM                        | N/D       | N/D                           | N/D          |
| TOTAL D9-THC       |                               | N/D       | N/D                           | N/D          |
| TOTAL CBD*         |                               | 84.862%   | 848.613                       | 848.7        |
| TOTAL CANNABINOIDS |                               | 86.824%   | 868.245                       | 868.4        |