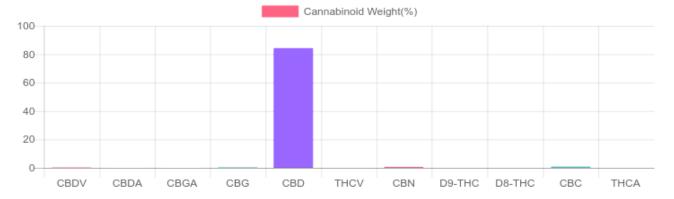

## Sample

N/D D9-THC 84.310% Total CBD

864.2 mg Cannabinoids per cartridge 843.2 mg CBD per cartridge

1 cartridge = 1 ml per cartridge x density (1)

x Cannabinoid concentration

## **Cannabinoids Test**

SHIMADZU INTEGRATED UPLC-PDA

| GSL SOP 400        | PREPARED: 10/28/2020 13:53:40 |           | UPLOADED: 10/29/2020 08:51:14 |              |
|--------------------|-------------------------------|-----------|-------------------------------|--------------|
| Cannabinoids       | LOQ                           | weight(%) | mg/g                          | mg/cartridge |
| D9-THC             | 10 PPM                        | N/D       | N/D                           | N/D          |
| THCA               | 10 PPM                        | N/D       | N/D                           | N/D          |
| CBD                | 10 PPM                        | 84.287%   | 842.868                       | 842.9        |
| CBDA               | 20 PPM                        | 0.026%    | 0.258                         | 0.3          |
| CBDV               | 20 PPM                        | 0.223%    | 2.225                         | 2.2          |
| CBC                | 10 PPM                        | 0.866%    | 8.659                         | 8.7          |
| CBN                | 10 PPM                        | 0.665%    | 6.654                         | 6.7          |
| CBG                | 10 PPM                        | 0.313%    | 3.132                         | 3.1          |
| CBGA               | 20 PPM                        | 0.034%    | 0.338                         | 0.3          |
| D8-THC             | 10 PPM                        | N/D       | N/D                           | N/D          |
| THCV               | 10 PPM                        | N/D       | N/D                           | N/D          |
| TOTAL D9-THC       |                               | N/D       | N/D                           | N/D          |
| TOTAL CBD*         |                               | 84.310%   | 843.094                       | 843.2        |
| TOTAL CANNABINOIDS |                               | 86.414%   | 864.134                       | 864.2        |