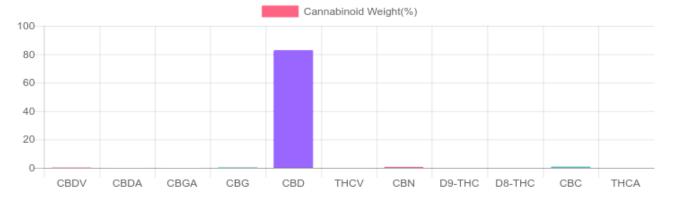

## Cannabinoids Test

CEL COD 400

SHIMADZU INTEGRATED UPLC-PDA

| GSL SOP 400        | PREPARED: 10/28/2020 13:53:40 |           | UPLOADED: 10/29/2020 08:51:14 |              |
|--------------------|-------------------------------|-----------|-------------------------------|--------------|
| Cannabinoids       | LOQ                           | weight(%) | mg/g                          | mg/cartridge |
| D9-THC             | 10 PPM                        | N/D       | N/D                           | N/D          |
| THCA               | 10 PPM                        | N/D       | N/D                           | N/D          |
| CBD                | 10 PPM                        | 82.815%   | 828.151                       | 828.2        |
| CBDA               | 20 PPM                        | 0.026%    | 0.257                         | 0.3          |
| CBDV               | 20 PPM                        | 0.205%    | 2.048                         | 2.0          |
| CBC                | 10 PPM                        | 0.861%    | 8.607                         | 8.6          |
| CBN                | 10 PPM                        | 0.661%    | 6.609                         | 6.6          |
| CBG                | 10 PPM                        | 0.313%    | 3.130                         | 3.1          |
| CBGA               | 20 PPM                        | 0.035%    | 0.351                         | 0.4          |
| D8-THC             | 10 PPM                        | N/D       | N/D                           | N/D          |
| THCV               | 10 PPM                        | N/D       | N/D                           | N/D          |
| TOTAL D9-THC       |                               | N/D       | N/D                           | N/D          |
| TOTAL CBD*         |                               | 82.838%   | 828.376                       | 828.5        |
| TOTAL CANNABINOIDS |                               | 84.916%   | 849.153                       | 849.2        |