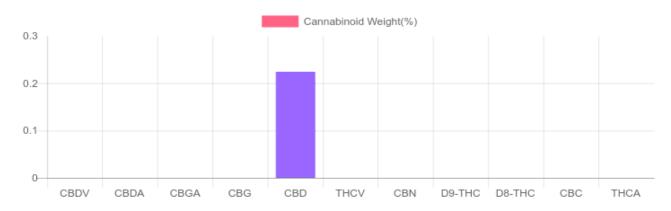

## **Cannabinoids Test**

SHIMADZU INTEGRATED UPLC-PDA

| GSL SOP 400        | SL SOP 400 |           | UPLOADED: 10/21/2020 10:39:11 |         |
|--------------------|------------|-----------|-------------------------------|---------|
| Cannabinoids       | LOQ        | weight(%) | mg/g                          | mg/unit |
| D9-THC             | 10 PPM     | N/D       | N/D                           | N/D     |
| THCA               | 10 PPM     | N/D       | N/D                           | N/D     |
| CBD                | 10 PPM     | 0.224%    | 2.237                         | 268.4   |
| CBDA               | 20 PPM     | N/D       | N/D                           | N/D     |
| CBDV               | 20 PPM     | N/D       | N/D                           | N/D     |
| CBC                | 10 PPM     | N/D       | N/D                           | N/D     |
| CBN                | 10 PPM     | N/D       | N/D                           | N/D     |
| CBG                | 10 PPM     | N/D       | N/D                           | N/D     |
| CBGA               | 20 PPM     | N/D       | N/D                           | N/D     |
| D8-THC             | 10 PPM     | N/D       | N/D                           | N/D     |
| THCV               | 10 PPM     | N/D       | N/D                           | N/D     |
| TOTAL D9-THC       |            | N/D       | N/D                           | N/D     |
| TOTAL CBD*         |            | 0.224%    | 2.237                         | 268.4   |
| TOTAL CANNABINOIDS |            | 0.224%    | 2.237                         | 268.4   |

Reporting Limit 10 ppm \*Total CBD = CBD + CBDA x 0.877

N/D - Not Detected, B/LOQ - Below Limit of Quantification

Dr. Andrew Hall, Ph.D., Chief Scientific Officer

Ben Witten, MS, MT., Lab Director

Green Scientific Labs info@greenscientificlabs.com 1-833 TEST CBD