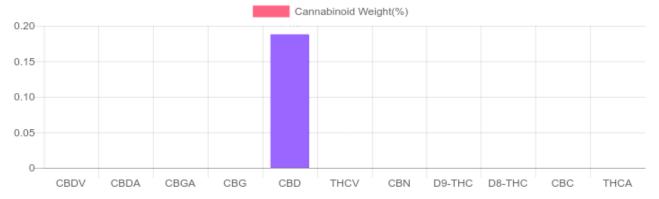

## Sample

N/D D9-THC 0.188% Total CBD

226.0 mg Cannabinoids per unit

226.0 mg CBD per unit

1 unit = 120 ml per unit x density (1) x Cannabinoid concentration

## **Cannabinoids Test**

SHIMADZU INTEGRATED UPLC-PDA

| GSL SOP 400        |        |           | UPLOADED: 10/21/2020 10:39:11 |         |
|--------------------|--------|-----------|-------------------------------|---------|
| Cannabinoids       | LOQ    | weight(%) | mg/g                          | mg/unit |
| D9-THC             | 10 PPM | N/D       | N/D                           | N/D     |
| THCA               | 10 PPM | N/D       | N/D                           | N/D     |
| CBD                | 10 PPM | 0.188%    | 1.883                         | 226.0   |
| CBDA               | 20 PPM | N/D       | N/D                           | N/D     |
| CBDV               | 20 PPM | N/D       | N/D                           | N/D     |
| CBC                | 10 PPM | N/D       | N/D                           | N/D     |
| CBN                | 10 PPM | N/D       | N/D                           | N/D     |
| CBG                | 10 PPM | N/D       | N/D                           | N/D     |
| CBGA               | 20 PPM | N/D       | N/D                           | N/D     |
| D8-THC             | 10 PPM | N/D       | N/D                           | N/D     |
| THCV               | 10 PPM | N/D       | N/D                           | N/D     |
| TOTAL D9-THC       |        | N/D       | N/D                           | N/D     |
| TOTAL CBD*         |        | 0.188%    | 1.883                         | 226.0   |
| TOTAL CANNABINOIDS |        | 0.188%    | 1.883                         | 226.0   |

Reporting Limit 10 ppm \*Total CBD = CBD + CBDA x 0.877

N/D - Not Detected, B/LOQ - Below Limit of Quantification

Dr. Andrew Hall, Ph.D., Chief Scientific Officer

Ben Witten, MS, MT., Lab Director

**Green Scientific Labs** info@greenscientificlabs.com 1-833 TEST CBD