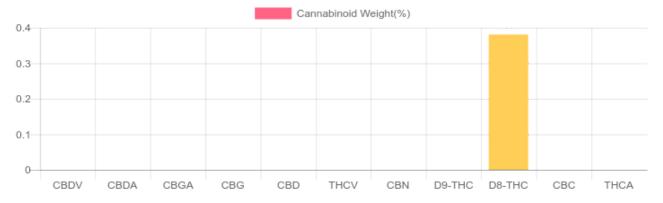

## Cannabinoids Test

SHIMADZU INTEGRATED UPLC-PDA

| GSL SOP 400        |        |           | UPLOADED: 01/20/2021 17:01:15 |         |
|--------------------|--------|-----------|-------------------------------|---------|
| Cannabinoids       | LOQ    | weight(%) | mg/g                          | mg/unit |
| D9-THC             | 10 PPM | N/D       | N/D                           | N/D     |
| THCA               | 10 PPM | N/D       | N/D                           | N/D     |
| CBD                | 10 PPM | N/D       | N/D                           | N/D     |
| CBDA               | 20 PPM | N/D       | N/D                           | N/D     |
| CBDV               | 20 PPM | N/D       | N/D                           | N/D     |
| CBC                | 10 PPM | N/D       | N/D                           | N/D     |
| CBN                | 10 PPM | N/D       | N/D                           | N/D     |
| CBG                | 10 PPM | N/D       | N/D                           | N/D     |
| CBGA               | 20 PPM | N/D       | N/D                           | N/D     |
| D8-THC             | 10 PPM | 0.381%    | 3.814                         | 16.0    |
| THCV               | 10 PPM | N/D       | N/D                           | N/D     |
| TOTAL D9-THC       |        | N/D       | N/D                           | N/D     |
| TOTAL CBD*         |        | N/D       | N/D                           | N/D     |
| TOTAL CANNABINOIDS |        | 0.381%    | 3.814                         | 16.0    |