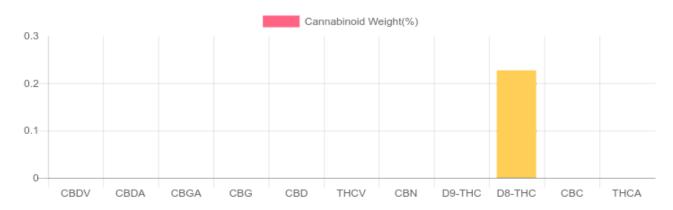

## **Cannabinoids Test**

SHIMADZU INTEGRATED UPLC-PDA

| GSL SOP 400        |        |           | UPLOADED: 01/20/2021 17:01:15 |         |  |
|--------------------|--------|-----------|-------------------------------|---------|--|
| Cannabinoids       | LOQ    | weight(%) | mg/g                          | mg/unit |  |
| D9-THC             | 10 PPM | N/D       | N/D                           | N/D     |  |
| THCA               | 10 PPM | N/D       | N/D                           | N/D     |  |
| CBD                | 10 PPM | N/D       | N/D                           | N/D     |  |
| CBDA               | 20 PPM | N/D       | N/D                           | N/D     |  |
| CBDV               | 20 PPM | N/D       | N/D                           | N/D     |  |
| CBC                | 10 PPM | N/D       | N/D                           | N/D     |  |
| CBN                | 10 PPM | N/D       | N/D                           | N/D     |  |
| CBG                | 10 PPM | N/D       | N/D                           | N/D     |  |
| CBGA               | 20 PPM | N/D       | N/D                           | N/D     |  |
| D8-THC             | 10 PPM | 0.227%    | 2.273                         | 10.0    |  |
| THCV               | 10 PPM | N/D       | N/D                           | N/D     |  |
| TOTAL D9-THC       |        | N/D       | N/D                           | N/D     |  |
| TOTAL CBD*         |        | N/D       | N/D                           | N/D     |  |
| TOTAL CANNABINOIDS |        | 0.227%    | 2.273                         | 10.0    |  |