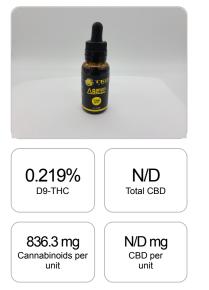

## CERTIFICATE OF ANALYSIS ISO/IEC 17025:2017 ACCREDITATION #103104

Order #: 71150 Order Name: TKO D8 Tincture - 700mg Batch#: 0116411 Received: 02/02/2021 Completed: 02/03/2021

UDI OADED: 02/25/2024 12:51:20

## **Cannabinoids Test**

SHIMADZU INTEGRATED UPLC-PDA

| GSL SOP 400        |        |           | <b>UPLOADED:</b> 03/25/2021 13:51:39 |         |
|--------------------|--------|-----------|--------------------------------------|---------|
| Cannabinoids       | LOQ    | weight(%) | mg/g                                 | mg/unit |
| D9-THC             | 10 PPM | 0.219%    | 2.186                                | 62.0    |
| THCA               | 10 PPM | N/D       | N/D                                  | N/D     |
| CBD                | 10 PPM | N/D       | N/D                                  | N/D     |
| CBDA               | 20 PPM | N/D       | N/D                                  | N/D     |
| CBDV               | 20 PPM | N/D       | N/D                                  | N/D     |
| CBC                | 10 PPM | 0.002%    | 0.017                                | 0.5     |
| CBN                | 10 PPM | N/D       | N/D                                  | N/D     |
| CBG                | 10 PPM | N/D       | N/D                                  | N/D     |
| CBGA               | 20 PPM | N/D       | N/D                                  | N/D     |
| D8-THC             | 10 PPM | 2.730%    | 27.296                               | 773.8   |
| THCV               | 10 PPM | N/D       | N/D                                  | N/D     |
| TOTAL D9-THC       |        | 0.219%    | 0.219%                               | 62.0    |
| TOTAL CBD*         |        | N/D       | N/D                                  | N/D     |
| TOTAL CANNABINOIDS |        | 2.951%    | 29.499                               | 836.3   |