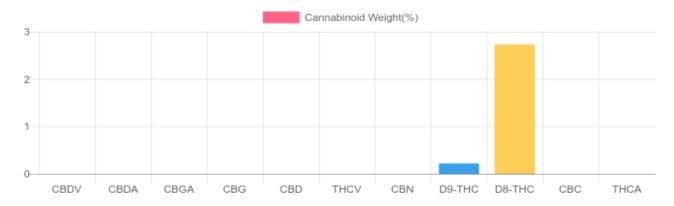

## **Cannabinoids Test**

SHIMADZU INTEGRATED UPLC-PDA

| GSL SOP 400        |        |           | <b>UPLOADED:</b> 03/25/2021 13:51:39 |         |
|--------------------|--------|-----------|--------------------------------------|---------|
| Cannabinoids       | LOQ    | weight(%) | mg/g                                 | mg/unit |
| D9-THC             | 10 PPM | 0.219%    | 2.186                                | 62.0    |
| THCA               | 10 PPM | N/D       | N/D                                  | N/D     |
| CBD                | 10 PPM | N/D       | N/D                                  | N/D     |
| CBDA               | 20 PPM | N/D       | N/D                                  | N/D     |
| CBDV               | 20 PPM | N/D       | N/D                                  | N/D     |
| CBC                | 10 PPM | 0.002%    | 0.017                                | 0.5     |
| CBN                | 10 PPM | N/D       | N/D                                  | N/D     |
| CBG                | 10 PPM | N/D       | N/D                                  | N/D     |
| CBGA               | 20 PPM | N/D       | N/D                                  | N/D     |
| D8-THC             | 10 PPM | 2.730%    | 27.296                               | 773.8   |
| THCV               | 10 PPM | N/D       | N/D                                  | N/D     |
| TOTAL D9-THC       |        | 0.219%    | 0.219%                               | 62.0    |
| TOTAL CBD*         |        | N/D       | N/D                                  | N/D     |
| TOTAL CANNABINOIDS |        | 2.951%    | 29.499                               | 836.3   |