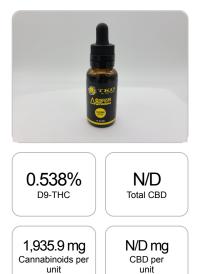

## **Cannabinoids Test**

SHIMADZU INTEGRATED UPLC-PDA

| GSL SOP 400        |        |           | UPLOADED: 03/25/2021 13:51:39 |         |
|--------------------|--------|-----------|-------------------------------|---------|
| Cannabinoids       | LOQ    | weight(%) | mg/g                          | mg/unit |
| D9-THC             | 10 PPM | 0.538%    | 5.380                         | 152.5   |
| THCA               | 10 PPM | N/D       | N/D                           | N/D     |
| CBD                | 10 PPM | N/D       | N/D                           | N/D     |
| CBDA               | 20 PPM | N/D       | N/D                           | N/D     |
| CBDV               | 20 PPM | N/D       | N/D                           | N/D     |
| CBC                | 10 PPM | 0.009%    | 0.089                         | 2.5     |
| CBN                | 10 PPM | N/D       | N/D                           | N/D     |
| CBG                | 10 PPM | N/D       | N/D                           | N/D     |
| CBGA               | 20 PPM | N/D       | N/D                           | N/D     |
| D8-THC             | 10 PPM | 6.282%    | 62.817                        | 1,780.9 |
| THCV               | 10 PPM | N/D       | N/D                           | N/D     |
| TOTAL D9-THC       |        | 0.538%    | 0.538%                        | 152.5   |
| TOTAL CBD*         |        | N/D       | N/D                           | N/D     |
| TOTAL CANNABINOIDS |        | 6.829%    | 68.286                        | 1,935.9 |