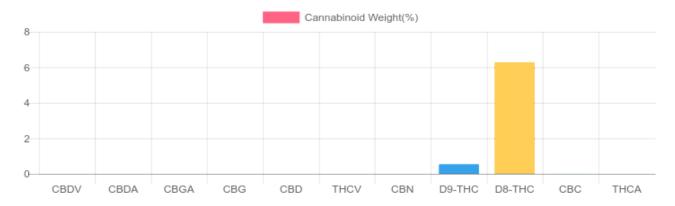

## **Cannabinoids Test**

SHIMADZU INTEGRATED UPLC-PDA

| GSL SOP 400        |        |           | UPLOADED: 03/25/2021 13:51:39 |         |
|--------------------|--------|-----------|-------------------------------|---------|
| Cannabinoids       | LOQ    | weight(%) | mg/g                          | mg/unit |
| D9-THC             | 10 PPM | 0.538%    | 5.380                         | 152.5   |
| THCA               | 10 PPM | N/D       | N/D                           | N/D     |
| CBD                | 10 PPM | N/D       | N/D                           | N/D     |
| CBDA               | 20 PPM | N/D       | N/D                           | N/D     |
| CBDV               | 20 PPM | N/D       | N/D                           | N/D     |
| CBC                | 10 PPM | 0.009%    | 0.089                         | 2.5     |
| CBN                | 10 PPM | N/D       | N/D                           | N/D     |
| CBG                | 10 PPM | N/D       | N/D                           | N/D     |
| CBGA               | 20 PPM | N/D       | N/D                           | N/D     |
| D8-THC             | 10 PPM | 6.282%    | 62.817                        | 1,780.9 |
| THCV               | 10 PPM | N/D       | N/D                           | N/D     |
| TOTAL D9-THC       |        | 0.538%    | 0.538%                        | 152.5   |
| TOTAL CBD*         |        | N/D       | N/D                           | N/D     |
| TOTAL CANNABINOIDS |        | 6.829%    | 68.286                        | 1,935.9 |