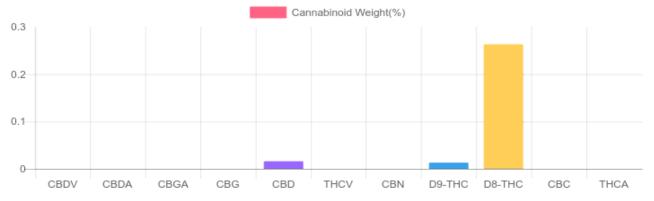

## **Cannabinoids Test**

SHIMADZU INTEGRATED UPLC-PDA

GSL SOP 400

| Cannabinoids       | LOQ    | weight(%) | mg/g   | mg/unit |
|--------------------|--------|-----------|--------|---------|
| D9-THC             | 10 PPM | 0.013%    | 0.125  | 0.9     |
| THCA               | 10 PPM | N/D       | N/D    | N/D     |
| CBD                | 10 PPM | 0.016%    | 0.160  | 1.2     |
| CBDA               | 20 PPM | N/D       | N/D    | N/D     |
| CBDV               | 20 PPM | N/D       | N/D    | N/D     |
| CBC                | 10 PPM | N/D       | N/D    | N/D     |
| CBN                | 10 PPM | N/D       | N/D    | N/D     |
| CBG                | 10 PPM | N/D       | N/D    | N/D     |
| CBGA               | 20 PPM | N/D       | N/D    | N/D     |
| D8-THC             | 10 PPM | 0.263%    | 2.631  | 19.6    |
| THCV               | 10 PPM | N/D       | N/D    | N/D     |
| TOTAL D9-THC       |        | 0.013%    | 0.013% | 0.9     |
| TOTAL CBD*         |        | 0.016%    | 0.160  | 1.2     |
| TOTAL CANNABINOIDS |        | 0.292%    | 2.916  | 21.7    |