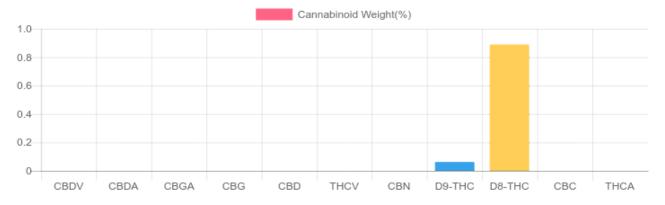

## Cannabinoids Test

SHIMADZU INTEGRATED UPLC-PDA

| GSL SOP 400        | PREPARED: 02/18/2021 16:51:42 |           | UPLOADED: 02/18/2021 19:27:49 |         |
|--------------------|-------------------------------|-----------|-------------------------------|---------|
| Cannabinoids       | LOQ                           | weight(%) | mg/g                          | mg/unit |
| D9-THC             | 10 PPM                        | 0.062%    | 0.621                         | 62.1    |
| THCA               | 10 PPM                        | N/D       | N/D                           | N/D     |
| CBD                | 10 PPM                        | N/D       | N/D                           | N/D     |
| CBDA               | 20 PPM                        | N/D       | N/D                           | N/D     |
| CBDV               | 20 PPM                        | N/D       | N/D                           | N/D     |
| CBC                | 10 PPM                        | N/D       | N/D                           | N/D     |
| CBN                | 10 PPM                        | N/D       | N/D                           | N/D     |
| CBG                | 10 PPM                        | N/D       | N/D                           | N/D     |
| CBGA               | 20 PPM                        | N/D       | N/D                           | N/D     |
| D8-THC             | 10 PPM                        | 0.889%    | 8.894                         | 889.4   |
| THCV               | 10 PPM                        | N/D       | N/D                           | N/D     |
| TOTAL D9-THC       |                               | 0.062%    | 0.062%                        | 62.1    |
| TOTAL CBD*         |                               | N/D       | N/D                           | N/D     |
| TOTAL CANNABINOIDS |                               | 0.951%    | 9.515                         | 951.5   |