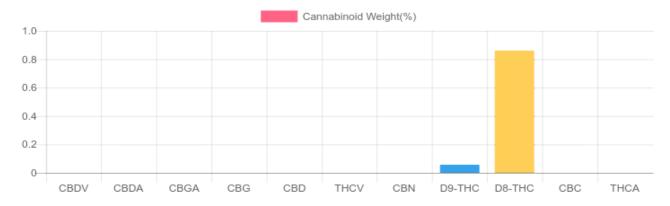

## **Cannabinoids Test**

| SHIMADZU INTEGRATED UPLC-PDA |                               |           |                               |         |
|------------------------------|-------------------------------|-----------|-------------------------------|---------|
| GSL SOP 400                  | PREPARED: 02/18/2021 16:51:42 |           | UPLOADED: 02/19/2021 10:05:56 |         |
| Cannabinoids                 | LOQ                           | weight(%) | mg/g                          | mg/unit |
| D9-THC                       | 10 PPM                        | 0.057%    | 0.575                         | 57.5    |
| THCA                         | 10 PPM                        | N/D       | N/D                           | N/D     |
| CBD                          | 10 PPM                        | N/D       | N/D                           | N/D     |
| CBDA                         | 20 PPM                        | N/D       | N/D                           | N/D     |
| CBDV                         | 20 PPM                        | N/D       | N/D                           | N/D     |
| CBC                          | 10 PPM                        | N/D       | N/D                           | N/D     |
| CBN                          | 10 PPM                        | N/D       | N/D                           | N/D     |
| CBG                          | 10 PPM                        | N/D       | N/D                           | N/D     |
| CBGA                         | 20 PPM                        | N/D       | N/D                           | N/D     |
| D8-THC                       | 10 PPM                        | 0.860%    | 8.595                         | 859.5   |
| THCV                         | 10 PPM                        | N/D       | N/D                           | N/D     |
| TOTAL D9-THC                 |                               | 0.057%    | 0.057%                        | 57.5    |
| TOTAL CBD*                   |                               | N/D       | N/D                           | N/D     |
| TOTAL CANNABINOIDS           |                               | 0.917%    | 9.170                         | 917.0   |