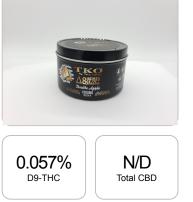

## 917.0 mg Cannabinoids per unit N/D mg CBD per unit

1 unit = 100 grams per unit x Cannabinoid concentration

## **Cannabinoids Test**

| SHIMADZU INTEGRATED UPLC-PDA |                               |           |                               |         |
|------------------------------|-------------------------------|-----------|-------------------------------|---------|
| GSL SOP 400                  | PREPARED: 02/18/2021 16:51:42 |           | UPLOADED: 02/19/2021 10:05:56 |         |
| Cannabinoids                 | LOQ                           | weight(%) | mg/g                          | mg/unit |
| D9-THC                       | 10 PPM                        | 0.057%    | 0.575                         | 57.5    |
| THCA                         | 10 PPM                        | N/D       | N/D                           | N/D     |
| CBD                          | 10 PPM                        | N/D       | N/D                           | N/D     |
| CBDA                         | 20 PPM                        | N/D       | N/D                           | N/D     |
| CBDV                         | 20 PPM                        | N/D       | N/D                           | N/D     |
| CBC                          | 10 PPM                        | N/D       | N/D                           | N/D     |
| CBN                          | 10 PPM                        | N/D       | N/D                           | N/D     |
| CBG                          | 10 PPM                        | N/D       | N/D                           | N/D     |
| CBGA                         | 20 PPM                        | N/D       | N/D                           | N/D     |
| D8-THC                       | 10 PPM                        | 0.860%    | 8.595                         | 859.5   |
| THCV                         | 10 PPM                        | N/D       | N/D                           | N/D     |
| TOTAL D9-THC                 |                               | 0.057%    | 0.057%                        | 57.5    |
| TOTAL CBD*                   |                               | N/D       | N/D                           | N/D     |
| TOTAL CANNABINOIDS           |                               | 0.917%    | 9.170                         | 917.0   |