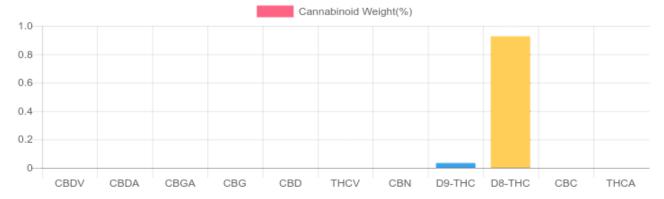

## **Cannabinoids Test**

SHIMADZU INTEGRATED UPLC-PDA

| GSL SOP 400        | PREPARED: 02/18/2021 16:51:42 |           | UPLOADED: 02/19/2021 10:05:56 |         |
|--------------------|-------------------------------|-----------|-------------------------------|---------|
| Cannabinoids       | LOQ                           | weight(%) | mg/g                          | mg/unit |
| D9-THC             | 10 PPM                        | 0.034%    | 0.341                         | 34.1    |
| THCA               | 10 PPM                        | N/D       | N/D                           | N/D     |
| CBD                | 10 PPM                        | N/D       | N/D                           | N/D     |
| CBDA               | 20 PPM                        | N/D       | N/D                           | N/D     |
| CBDV               | 20 PPM                        | N/D       | N/D                           | N/D     |
| CBC                | 10 PPM                        | N/D       | N/D                           | N/D     |
| CBN                | 10 PPM                        | N/D       | N/D                           | N/D     |
| CBG                | 10 PPM                        | N/D       | N/D                           | N/D     |
| CBGA               | 20 PPM                        | N/D       | N/D                           | N/D     |
| D8-THC             | 10 PPM                        | 0.926%    | 9.255                         | 925.5   |
| THCV               | 10 PPM                        | N/D       | N/D                           | N/D     |
| TOTAL D9-THC       |                               | 0.034%    | 0.034%                        | 34.1    |
| TOTAL CBD*         |                               | N/D       | N/D                           | N/D     |
| TOTAL CANNABINOIDS |                               | 0.960%    | 9.596                         | 959.6   |