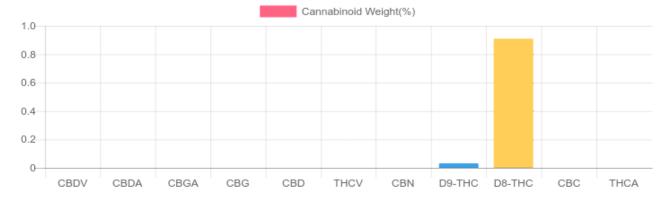

## Sample

0.031% D9-THC N/D Total CBD

940.7 mg Cannabinoids per unit N/D mg CBD per unit

1 unit = 100 grams per unit x Cannabinoid concentration

## **Cannabinoids Test**

CEL COD 400

SHIMADZU INTEGRATED UPLC-PDA

| GSL SOP 400        | PREPARED: 02/18/2021 16:51:42 |           | UPLOADED: 02/19/2021 10:05:56 |         |
|--------------------|-------------------------------|-----------|-------------------------------|---------|
| Cannabinoids       | LOQ                           | weight(%) | mg/g                          | mg/unit |
| D9-THC             | 10 PPM                        | 0.031%    | 0.312                         | 31.2    |
| THCA               | 10 PPM                        | N/D       | N/D                           | N/D     |
| CBD                | 10 PPM                        | N/D       | N/D                           | N/D     |
| CBDA               | 20 PPM                        | N/D       | N/D                           | N/D     |
| CBDV               | 20 PPM                        | N/D       | N/D                           | N/D     |
| CBC                | 10 PPM                        | N/D       | N/D                           | N/D     |
| CBN                | 10 PPM                        | N/D       | N/D                           | N/D     |
| CBG                | 10 PPM                        | N/D       | N/D                           | N/D     |
| CBGA               | 20 PPM                        | N/D       | N/D                           | N/D     |
| D8-THC             | 10 PPM                        | 0.909%    | 9.095                         | 909.5   |
| THCV               | 10 PPM                        | N/D       | N/D                           | N/D     |
| TOTAL D9-THC       |                               | 0.031%    | 0.031%                        | 31.2    |
| TOTAL CBD*         |                               | N/D       | N/D                           | N/D     |
| TOTAL CANNABINOIDS |                               | 0.940%    | 9.407                         | 940.7   |